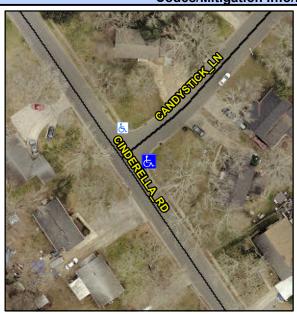

## **Access Compliance Report Public Rights-of-Way** (Curb Ramps)

Data

Intersection ID: 8269 Main Street: CANDYSTICK LN **Cross Street: CINDERELLA RD** Location: Ε **Overall Compliance: No Severity Score:** ADA ID: 84AAD3A21440 Ramp Type: BlendTrans1 Initial Pass/Fail: Fail 8.75

N/A

PROW/ADA:

R304.5.1

Total Cost:

**CANDYSTICK LN** Street 1 Name Stop Condition-Street 1 StopSign N/A Street 2 Name Stop Condition-Street 2 N/A

N/A Ramp Length (in) BlendTrans Slope (%) 1.5 Yes No Ramp Width (in) 37.0 BlendTrans XSlope (%) 0.7 N/A N/A Flare Type LT N/A Flare Type RT N/A N/A Flare Slope LT (%) N/A N/A Flare Slope RT (%) N/A N/A Flare Traversable LT? N/A N/A Flare Traversable RT? N/A N/A Landing Length (in) N/A N/A **DWS Provided?** N/A N/A Landing Width (in) N/A N/A **DWS Contrast?** N/A N/A N/A N/A Landing Slope (%) DWS Length (in) N/A N/A Landing X Slope (%) N/A N/A DWS Full Width? N/A N/A Landing Curb? (Y/N) N/A N/A DWS Offset (in) N/A N/A N/A Shared Landing? N/A **Gutter Ponding?** N/A Gutter Slope (%) N/A Yes N/A Gutter Lip Ht (in) N/A N/A Gutter X Slope (%) N/A N/A Painted X Walk1? No N/A Painted X Walk2? N/A X Walk 1 Direction To NW X Walk 2 Direction N/A N/A X Walk 1 Width (in) X Walk 2 Width (in) N/A X Walk 1 Slope (%) 3.6 X Walk 2 Slope (%) N/A X Walk 1 X Slope (%) 2.3 X Walk 2 X Slope (%) N/A N/A N/A Ramp inside XWalk2? N/A Ramp inside XWalk1? N/A Road Slope (%) 2.3 Clear Space? N/A Road X Slope (%) 3.6 N/A Clear Space to XWalk (in) N/A N/A N/A N/A Any Obstructions? Storm Grate/Utility Hazard? N/A **Obstruction Type** Storm Grate/Utility Type N/A N/A Yes Surface Condition? (G/P) Good N/A Curb Slope (%) 3.9