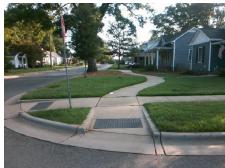

Main Street: MCVAY ST **Cross Street: ORANGE ST** Location: W Intersection ID: 51776 Ramp Type: Directional1 Initial Pass/Fail: Fail **Overall Compliance: No** 1.25 ADA ID: 84AE0ABD2D22 **Severity Score:** 

To SW

| Street 1 Name           | MCVAY ST |
|-------------------------|----------|
| Stop Condition-Street 1 | StopSign |
| Street 2 Name           | N/A      |
| Stop Condition-Street 2 | N/A      |

| Coolbic Colditorio.           | ООПІР | nunce Description     |
|-------------------------------|-------|-----------------------|
| Remove & Replace Entire Ramp. | N/A   | Ramp Length (in)      |
| ·                             | Yes   | Ramp Width (in)       |
|                               | Yes   | Ramp Slope (%)        |
|                               | No    | Ramp XSlope (%)       |
|                               | N/A   | Flare Type LT         |
|                               | N/A   | Flare Slope LT (%)    |
| Surveyor Notes:               | N/A   | Flare Traversable LT? |
| N/A                           | N/A   | Landing Length (in)   |
|                               | N/A   | Landing Width (in)    |
|                               | N/A   | Landing Slope (%)     |
|                               | N/A   | Landing X Slope (%)   |
| PROW/ADA:                     | N/A   | Landing Curb? (Y/N)   |
| R304.5.3                      | N/A   | Shared Landing?       |
|                               | N/A   | Gutter Ponding?       |
|                               | N/A   | Gutter Lip Ht (in)    |
|                               | N/A   | Painted X Walk1?      |
|                               |       | X Walk 1 Direction    |
|                               |       | X Walk 1 Width (in)   |
|                               |       | X Walk 1 Slope (%)    |
|                               |       | X Walk 1 X Slope (%)  |
|                               | N/A   | Ramp inside XWalk1?   |
|                               | N/A   | Any Obstructions?     |