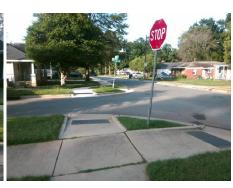

Main Street: MCVAY ST **Cross Street: ORANGE ST** Location: W Intersection ID: 51776 Ramp Type: Directional1 Initial Pass/Fail: Fail **Overall Compliance: No** 1.25 ADA ID: 84AE0ABD2D22 **Severity Score:** 

To SW

| Street 1 Name           | MCVAY ST |
|-------------------------|----------|
| Stop Condition-Street 1 | StopSign |
| Street 2 Name           | N/A      |
| Stop Condition-Street 2 | N/A      |

| Coolbic Colditorio.           | ООПІР | nunce Description     |
|-------------------------------|-------|-----------------------|
| Remove & Replace Entire Ramp. | N/A   | Ramp Length (in)      |
| ·                             | Yes   | Ramp Width (in)       |
|                               | Yes   | Ramp Slope (%)        |
|                               | No    | Ramp XSlope (%)       |
|                               | N/A   | Flare Type LT         |
|                               | N/A   | Flare Slope LT (%)    |
| Surveyor Notes:               | N/A   | Flare Traversable LT? |
| N/A                           | N/A   | Landing Length (in)   |
|                               | N/A   | Landing Width (in)    |
|                               | N/A   | Landing Slope (%)     |
|                               | N/A   | Landing X Slope (%)   |
| PROW/ADA:                     | N/A   | Landing Curb? (Y/N)   |
| R304.5.3                      | N/A   | Shared Landing?       |
|                               | N/A   | Gutter Ponding?       |
|                               | N/A   | Gutter Lip Ht (in)    |
|                               | N/A   | Painted X Walk1?      |
|                               |       | X Walk 1 Direction    |
|                               |       | X Walk 1 Width (in)   |
|                               |       | X Walk 1 Slope (%)    |
|                               |       | X Walk 1 X Slope (%)  |
|                               | N/A   | Ramp inside XWalk1?   |
|                               | N/A   | Any Obstructions?     |