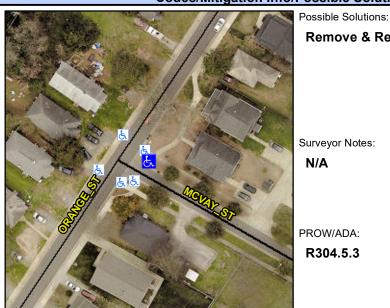

Main Street: MCVAY ST **Cross Street: ORANGE ST** Location: W Intersection ID: 51776 Ramp Type: Directional1 Initial Pass/Fail: Fail **Overall Compliance: No** 1.25 ADA ID: 84AE0ABD2D22 **Severity Score:** 

To SW

| Street 1 Name           | MCVAY ST |
|-------------------------|----------|
| Stop Condition-Street 1 | StopSign |
| Street 2 Name           | N/A      |
| Stop Condition-Street 2 | N/A      |

| Coolbic Colditorio.           | ООПІР | nunce Description     |
|-------------------------------|-------|-----------------------|
| Remove & Replace Entire Ramp. | N/A   | Ramp Length (in)      |
| ·                             | Yes   | Ramp Width (in)       |
|                               | Yes   | Ramp Slope (%)        |
|                               | No    | Ramp XSlope (%)       |
|                               | N/A   | Flare Type LT         |
|                               | N/A   | Flare Slope LT (%)    |
| Surveyor Notes:               | N/A   | Flare Traversable LT? |
| N/A                           | N/A   | Landing Length (in)   |
|                               | N/A   | Landing Width (in)    |
|                               | N/A   | Landing Slope (%)     |
|                               | N/A   | Landing X Slope (%)   |
| PROW/ADA:                     | N/A   | Landing Curb? (Y/N)   |
| R304.5.3                      | N/A   | Shared Landing?       |
|                               | N/A   | Gutter Ponding?       |
|                               | N/A   | Gutter Lip Ht (in)    |
|                               | N/A   | Painted X Walk1?      |
|                               |       | X Walk 1 Direction    |
|                               |       | X Walk 1 Width (in)   |
|                               |       | X Walk 1 Slope (%)    |
|                               |       | X Walk 1 X Slope (%)  |
|                               | N/A   | Ramp inside XWalk1?   |
|                               | N/A   | Any Obstructions?     |