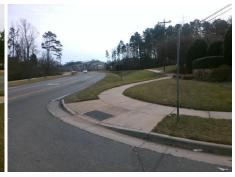

## Field Measurements/Component Compliance

Street 1 Name
Stop Condition-Street 2
Street 2 Name
Stop Condition-Street 1

REAMES RD None PRESTBURY BV StopSign Possible Solutions:

Remove & Replace Curb Ramp With
Two New Directional Ramps or
Equivalent.

Surveyor Notes:
N/A

PROW/ADA:
Not Found, R304.5.3

Compliance Description Data Compliance Description Data Yes Ramp Slope (%) N/A Ramp Length (in) 60.0 6.5 No Ramp XSlope (%) Yes Ramp Width (in) 53.0 5.4 N/A N/A Flare Type LT N/A Flare Type RT N/A N/A N/A N/A Flare Slope RT (%) N/A Flare Slope LT (%) N/A Flare Traversable LT? N/A N/A Flare Traversable RT? N/A N/A N/A N/A DWS Provided? N/A Landing Length (in) N/A Landing Width (in) N/A N/A **DWS Contrast?** N/A N/A N/A N/A Landing Slope (%) DWS Length (in) N/A N/A Landing X Slope (%) N/A N/A DWS Full Width? N/A N/A Landing Curb? (Y/N) N/A N/A DWS Offset (in) N/A N/A N/A Shared Landing? N/A Gutter Ponding? N/A N/A Gutter Slope (%) N/A N/A Gutter Lip Ht (in) N/A N/A Gutter X Slope (%) N/A N/A Painted X Walk1? No N/A Painted X Walk2? No X Walk 1 Direction To E X Walk 2 Direction To N N/A N/A X Walk 1 Width (in) X Walk 2 Width (in) N/A X Walk 1 Slope (%) 3.2 X Walk 2 Slope (%) 2.8 X Walk 2 X Slope (%) X Walk 1 X Slope (%) 1.2 3.2 N/A N/A N/A Ramp inside XWalk2? N/A Ramp inside XWalk1? Road Slope (%) 3.8 N/A Clear Space? N/A N/A Road X Slope (%) 4.0 Clear Space to XWalk (in) N/A N/A N/A N/A Any Obstructions? Storm Grate/Utility Hazard? N/A **Obstruction Type** Storm Grate/Utility Type N/A N/A Yes Surface Condition? (G/P) Good