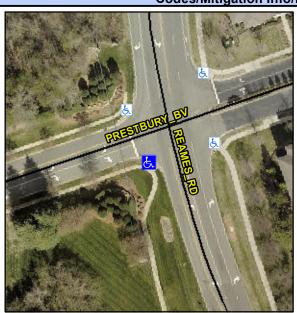

## Access Compliance Report Public Rights-of-Way (Curb Ramps)

Intersection ID: 44446 Main Street: REAMES\_RD Cross Street: PRESTBURY\_BV Location: SW

ADA ID: 84AEF0A58E78 Ramp Type: PerpDiag Initial Pass/Fail: Fail Overall Compliance: No Severity Score: 12.5

## Field Measurements/Component Compliance

Street 1 Name
Stop Condition-Street 2
Street 2 Name
Stop Condition-Street 1

REAMES RD None PRESTBURY BV StopSign Possible Solutions:

Remove & Replace Curb Ramp With
Two New Directional Ramps or
Equivalent.