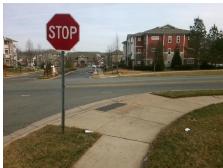

## Field Measurements/Component Compliance

Street 1 Name
Stop Condition-Street 2
Street 2 Name
Stop Condition-Street 1

REAMES RD None PRESTBURY BV StopSign Possible Solutions:

Remove & Replace Curb Ramp With
Two New Directional Ramps or
Equivalent.

Surveyor Notes:
N/A

PROW/ADA:
Not Found, R304.5.3

Compliance Description Data Compliance Description Data Yes Ramp Slope (%) N/A Ramp Length (in) 60.0 6.5 No Ramp XSlope (%) Yes Ramp Width (in) 53.0 5.4 N/A N/A Flare Type LT N/A Flare Type RT N/A N/A N/A N/A Flare Slope RT (%) N/A Flare Slope LT (%) N/A Flare Traversable LT? N/A N/A Flare Traversable RT? N/A N/A N/A N/A DWS Provided? N/A Landing Length (in) N/A Landing Width (in) N/A N/A **DWS Contrast?** N/A N/A N/A N/A Landing Slope (%) DWS Length (in) N/A N/A Landing X Slope (%) N/A N/A DWS Full Width? N/A N/A Landing Curb? (Y/N) N/A N/A DWS Offset (in) N/A N/A N/A Shared Landing? N/A Gutter Ponding? N/A N/A Gutter Slope (%) N/A N/A Gutter Lip Ht (in) N/A N/A Gutter X Slope (%) N/A N/A Painted X Walk1? No N/A Painted X Walk2? No X Walk 1 Direction To E X Walk 2 Direction To N N/A N/A X Walk 1 Width (in) X Walk 2 Width (in) N/A X Walk 1 Slope (%) 3.2 X Walk 2 Slope (%) 2.8 X Walk 2 X Slope (%) X Walk 1 X Slope (%) 1.2 3.2 N/A N/A N/A Ramp inside XWalk2? N/A Ramp inside XWalk1? Road Slope (%) 3.8 N/A Clear Space? N/A N/A Road X Slope (%) 4.0 Clear Space to XWalk (in) N/A N/A N/A N/A Any Obstructions? Storm Grate/Utility Hazard? N/A **Obstruction Type** Storm Grate/Utility Type N/A N/A Yes Surface Condition? (G/P) Good