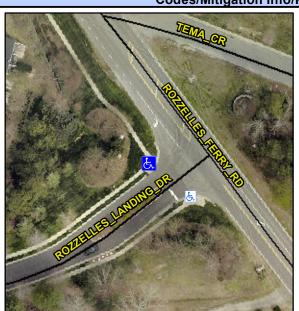

## Access Compliance Report Public Rights-of-Way (Curb Ramps)

Intersection ID: 44216Main Street:ROZZELLES\_FERRY\_RDCross Street:ROZZELLES\_LANDING\_DRLocation:NWADA ID: 84B2D7400861Ramp Type:PerpInitial Pass/Fail:FailOverall Compliance:NoSeverity Score:35

Codes/Mitigation Info/Possible Solution

Street 1 Name ROZZELLES LANDING DR
Stop Condition-Street 2 StopSign
Street 2 Name N/A
Stop Condition-Street 1 N/A

| russible sululiuli            |          |  |  |
|-------------------------------|----------|--|--|
| Possible Solutions:           | <u>c</u> |  |  |
| Remove & Replace Entire Ramp. |          |  |  |
|                               | N        |  |  |
|                               | N        |  |  |
|                               | N        |  |  |
|                               | N        |  |  |
|                               | N        |  |  |
| Surveyor Notes:               | N        |  |  |
| N/A                           | N        |  |  |
|                               | N        |  |  |
|                               | N        |  |  |
|                               | N        |  |  |
| PROW/ADA:                     | N        |  |  |
| R304.5.1, R304.2.2, R304.5.3  | N        |  |  |
|                               | N        |  |  |
|                               | N        |  |  |
|                               |          |  |  |