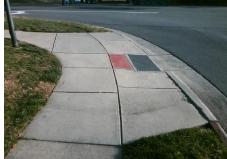

## Access Compliance Report Public Rights-of-Way (Curb Ramps)

Intersection ID: 44216Main Street:ROZZELLES\_FERRY\_RDCross Street:ROZZELLES\_LANDING\_DRLocation:NWADA ID: 84B2D7400861Ramp Type:PerpInitial Pass/Fail:FailOverall Compliance:NoSeverity Score:35

Codes/Mitigation Info/Possible Solution

Street 1 Name ROZZELLES LANDING DR
Stop Condition-Street 2 StopSign
Street 2 Name N/A
Stop Condition-Street 1 N/A

| russible sululiuli            |          |  |  |
|-------------------------------|----------|--|--|
| Possible Solutions:           | <u>c</u> |  |  |
| Remove & Replace Entire Ramp. |          |  |  |
|                               | N        |  |  |
|                               | N        |  |  |
|                               | N        |  |  |
|                               | N        |  |  |
|                               | N        |  |  |
| Surveyor Notes:               | N        |  |  |
| N/A                           | N        |  |  |
|                               | N        |  |  |
|                               | N        |  |  |
|                               | N        |  |  |
| PROW/ADA:                     | N        |  |  |
| R304.5.1, R304.2.2, R304.5.3  | N        |  |  |
|                               | N        |  |  |
|                               | N        |  |  |
|                               |          |  |  |

Total Cost: \$ 1850.00

| Field Measurements/Component Compliance |                       |       |      |                             |      |  |
|-----------------------------------------|-----------------------|-------|------|-----------------------------|------|--|
| Comp                                    | liance Description    | Data  | Comp | liance Description          | Data |  |
| N/A                                     | Ramp Length (in)      | 50.0  | No   | Ramp Slope (%)              | 12.9 |  |
| No                                      | Ramp Width (in)       | 40.0  | No   | Ramp XSlope (%)             | 4.5  |  |
| N/A                                     | Flare Type LT         | N/A   | N/A  | Flare Type RT               | N/A  |  |
| N/A                                     | Flare Slope LT (%)    | N/A   | N/A  | Flare Slope RT (%)          | N/A  |  |
| N/A                                     | Flare Traversable LT? | N/A   | N/A  | Flare Traversable RT?       | N/A  |  |
| N/A                                     | Landing Length (in)   | N/A   | N/A  | DWS Provided?               | N/A  |  |
| N/A                                     | Landing Width (in)    | N/A   | N/A  | DWS Contrast?               | N/A  |  |
| N/A                                     | Landing Slope (%)     | N/A   | N/A  | DWS Length (in)             | N/A  |  |
| N/A                                     | Landing X Slope (%)   | N/A   | N/A  | DWS Full Width?             | N/A  |  |
| N/A                                     | Landing Curb? (Y/N)   | N/A   | N/A  | DWS Offset (in)             | N/A  |  |
| N/A                                     | Shared Landing?       | N/A   |      |                             |      |  |
| N/A                                     | Gutter Ponding?       | N/A   | N/A  | Gutter Slope (%)            | N/A  |  |
| N/A                                     | Gutter Lip Ht (in)    | N/A   | N/A  | Gutter X Slope (%)          | N/A  |  |
| N/A                                     | Painted X Walk1?      | No    | N/A  | Painted X Walk2?            | N/A  |  |
|                                         | X Walk 1 Direction    | To SE |      | X Walk 2 Direction          | N/A  |  |
| N/A                                     | X Walk 1 Width (in)   | N/A   | N/A  | X Walk 2 Width (in)         | N/A  |  |
|                                         | X Walk 1 Slope (%)    | 2.0   |      | X Walk 2 Slope (%)          | N/A  |  |
|                                         | X Walk 1 X Slope (%)  | 3.2   |      | X Walk 2 X Slope (%)        | N/A  |  |
| N/A                                     | Ramp inside XWalk1?   | N/A   | N/A  | Ramp inside XWalk2?         | N/A  |  |
|                                         | Road Slope (%)        | N/A   | N/A  | Clear Space?                | N/A  |  |
|                                         | Road X Slope (%)      | N/A   | N/A  | Clear Space to XWalk (in)   | N/A  |  |
| N/A                                     | Any Obstructions?     | N/A   | N/A  | Storm Grate/Utility Hazard? | N/A  |  |
|                                         | Obstruction Type      |       |      | Storm Grate/Utility Type    |      |  |
|                                         |                       | N/A   |      |                             | N/A  |  |
|                                         |                       |       | Yes  | Surface Condition? (G/P)    | Good |  |
| the fact of                             |                       |       |      |                             |      |  |