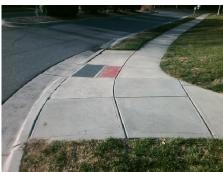

## Access Compliance Report Public Rights-of-Way (Curb Ramps)

Intersection ID: 44216Main Street:ROZZELLES\_FERRY\_RDCross Street:ROZZELLES\_LANDING\_DRLocation:NWADA ID: 84B2D7400861Ramp Type:PerpInitial Pass/Fail:FailOverall Compliance:NoSeverity Score:35

Codes/Mitigation Info/Possible Solution

Street 1 Name ROZZELLES LANDING DR
Stop Condition-Street 2 StopSign
Street 2 Name N/A
Stop Condition-Street 1 N/A

| russible sululiuli            |          |  |  |
|-------------------------------|----------|--|--|
| Possible Solutions:           | <u>c</u> |  |  |
| Remove & Replace Entire Ramp. |          |  |  |
|                               | N        |  |  |
|                               | N        |  |  |
|                               | N        |  |  |
|                               | N        |  |  |
|                               | N        |  |  |
| Surveyor Notes:               | N        |  |  |
| N/A                           | N        |  |  |
|                               | N        |  |  |
|                               | N        |  |  |
|                               | N        |  |  |
| PROW/ADA:                     | N        |  |  |
| R304.5.1, R304.2.2, R304.5.3  | N        |  |  |
|                               | N        |  |  |
|                               | N        |  |  |
|                               |          |  |  |

Total Cost: \$ 1850.00

| Field Measurements/Component Compliance |                       |       |      |                             |      |  |
|-----------------------------------------|-----------------------|-------|------|-----------------------------|------|--|
| Comp                                    | liance Description    | Data  | Comp | liance Description          | Data |  |
| N/A                                     | Ramp Length (in)      | 50.0  | No   | Ramp Slope (%)              | 12.9 |  |
| No                                      | Ramp Width (in)       | 40.0  | No   | Ramp XSlope (%)             | 4.5  |  |
| N/A                                     | Flare Type LT         | N/A   | N/A  | Flare Type RT               | N/A  |  |
| N/A                                     | Flare Slope LT (%)    | N/A   | N/A  | Flare Slope RT (%)          | N/A  |  |
| N/A                                     | Flare Traversable LT? | N/A   | N/A  | Flare Traversable RT?       | N/A  |  |
| N/A                                     | Landing Length (in)   | N/A   | N/A  | DWS Provided?               | N/A  |  |
| N/A                                     | Landing Width (in)    | N/A   | N/A  | DWS Contrast?               | N/A  |  |
| N/A                                     | Landing Slope (%)     | N/A   | N/A  | DWS Length (in)             | N/A  |  |
| N/A                                     | Landing X Slope (%)   | N/A   | N/A  | DWS Full Width?             | N/A  |  |
| N/A                                     | Landing Curb? (Y/N)   | N/A   | N/A  | DWS Offset (in)             | N/A  |  |
| N/A                                     | Shared Landing?       | N/A   |      |                             |      |  |
| N/A                                     | Gutter Ponding?       | N/A   | N/A  | Gutter Slope (%)            | N/A  |  |
| N/A                                     | Gutter Lip Ht (in)    | N/A   | N/A  | Gutter X Slope (%)          | N/A  |  |
| N/A                                     | Painted X Walk1?      | No    | N/A  | Painted X Walk2?            | N/A  |  |
|                                         | X Walk 1 Direction    | To SE |      | X Walk 2 Direction          | N/A  |  |
| N/A                                     | X Walk 1 Width (in)   | N/A   | N/A  | X Walk 2 Width (in)         | N/A  |  |
|                                         | X Walk 1 Slope (%)    | 2.0   |      | X Walk 2 Slope (%)          | N/A  |  |
|                                         | X Walk 1 X Slope (%)  | 3.2   |      | X Walk 2 X Slope (%)        | N/A  |  |
| N/A                                     | Ramp inside XWalk1?   | N/A   | N/A  | Ramp inside XWalk2?         | N/A  |  |
|                                         | Road Slope (%)        | N/A   | N/A  | Clear Space?                | N/A  |  |
|                                         | Road X Slope (%)      | N/A   | N/A  | Clear Space to XWalk (in)   | N/A  |  |
| N/A                                     | Any Obstructions?     | N/A   | N/A  | Storm Grate/Utility Hazard? | N/A  |  |
|                                         | Obstruction Type      |       |      | Storm Grate/Utility Type    |      |  |
|                                         |                       | N/A   |      |                             | N/A  |  |
|                                         |                       |       | Yes  | Surface Condition? (G/P)    | Good |  |
| the fact of                             |                       |       |      |                             |      |  |