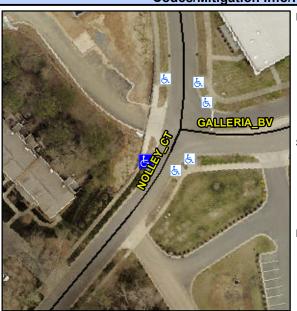

## Access Compliance Report Public Rights-of-Way (Curb Ramps)

Intersection ID: 21804 Main Street: NOLLEY\_CT Cross Street: GALLERIA\_BV Location: SW

ADA ID: 84B6C1C203E1 Ramp Type: Perp Initial Pass/Fail: Fail Overall Compliance: No Severity Score: 13.75

## Field Measurements/Component Compliance

Street 1 Name

NOLLEY CT
Stop Condition-Street 2
None
Street 2 Name
N/A
Stop Condition-Street 1
N/A

| Possible Solutions:           |   |  |  |  |
|-------------------------------|---|--|--|--|
| Remove & Replace Entire Ramp. |   |  |  |  |
|                               | , |  |  |  |
|                               | ı |  |  |  |
|                               | ı |  |  |  |
|                               | ١ |  |  |  |
|                               |   |  |  |  |
| Surveyor Notes:               | - |  |  |  |
| N/A                           | - |  |  |  |
|                               |   |  |  |  |
|                               | ! |  |  |  |
| PROW/ADA:                     | ! |  |  |  |
|                               |   |  |  |  |
| Not Found, R304.2.2           | ' |  |  |  |
|                               |   |  |  |  |
|                               |   |  |  |  |
|                               |   |  |  |  |
|                               |   |  |  |  |
|                               |   |  |  |  |
|                               |   |  |  |  |