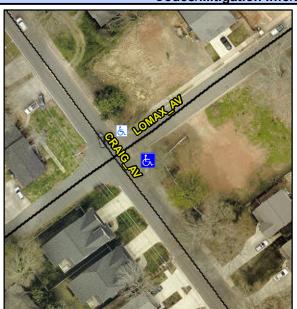

## Access Compliance Report Public Rights-of-Way (Curb Ramps)

Intersection ID: 17088 Main Street: CRAIG\_AV Cross Street: LOMAX\_AV Location: E

ADA ID: 84B7313AD9EF Ramp Type: Para Initial Pass/Fail: Fail Overall Compliance: No Severity Score: 37.5

## Field Measurements/Component Compliance

Street 1 Name

LOMAX AV
Stop Condition-Street 1
StopSign
Street 2 Name
N/A
Stop Condition-Street 2
N/A

Possible Solutions:

Remove & Replace Entire Ramp.

Surveyor Notes: