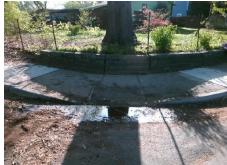

N/A

PROW/ADA:

R304.3.2, R304.5.3

Total Cost: \$ 1600.00

| Field Measurements/Component Compilance |                      |       |                        |                             |      |
|-----------------------------------------|----------------------|-------|------------------------|-----------------------------|------|
| Compliance Description                  |                      | Data  | Compliance Description |                             | Data |
| N/A                                     | Ramp Length LT (in)  | 58.0  | N/A                    | Ramp Length RT (in)         | 64.0 |
| Yes                                     | Ramp Width LT (in)   | 59.0  | Yes                    | Ramp Width RT (in)          | 59.0 |
| No                                      | Ramp Slope LT (%)    | 8.4   | No                     | Ramp Slope RT (%)           | 9.5  |
| No                                      | Ramp XSlope LT (%)   | 9.2   | No                     | Ramp XSlope RT (%)          | 7.6  |
| N/A                                     | Landing Length (in)  | N/A   | N/A                    | DWS Provided?               | N/A  |
| N/A                                     | Landing Width (in)   | N/A   | N/A                    | DWS Contrast?               | N/A  |
| N/A                                     | Landing Slope (%)    | N/A   | N/A                    | DWS Length (in)             | N/A  |
| N/A                                     | Landing X Slope (%)  | N/A   | N/A                    | DWS Full Width?             | N/A  |
| N/A                                     | Landing Curb? (Y/N)  | N/A   | N/A                    | DWS Offset (in)             | N/A  |
| N/A                                     | Shared Landing?      | N/A   |                        |                             |      |
| N/A                                     | Gutter Ponding?      | N/A   | N/A                    | Gutter Slope (%)            | N/A  |
| N/A                                     | Gutter Lip Ht (in)   | N/A   | N/A                    | Gutter X Slope (%)          | N/A  |
| N/A                                     | Painted X Walk1?     | No    | N/A                    | Painted X Walk2?            | N/A  |
|                                         | X Walk 1 Direction   | To NW |                        | X Walk 2 Direction          | N/A  |
| N/A                                     | X Walk 1 Width (in)  | N/A   | N/A                    | X Walk 2 Width (in)         | N/A  |
|                                         | X Walk 1 Slope (%)   | 1.5   |                        | X Walk 2 Slope (%)          | N/A  |
|                                         | X Walk 1 X Slope (%) | 0.0   |                        | X Walk 2 X Slope (%)        | N/A  |
| N/A                                     | Ramp inside XWalk1?  | N/A   | N/A                    | Ramp inside XWalk2?         | N/A  |
|                                         | Road Slope (%)       | N/A   | N/A                    | Clear Space?                | N/A  |
|                                         | Road X Slope (%)     | N/A   | N/A                    | Clear Space to XWalk (in)   | N/A  |
| N/A                                     | Any Obstructions?    | N/A   | N/A                    | Storm Grate/Utility Hazard? | N/A  |
|                                         | Obstruction Type     |       |                        | Storm Grate/Utility Type    |      |
|                                         |                      | N/A   |                        |                             | N/A  |
|                                         |                      |       | Yes                    | Surface Condition? (G/P)    | Good |
|                                         |                      |       | N/A                    | Curb Slope (%)              | 26.6 |
| 100                                     | 1000                 |       |                        |                             |      |