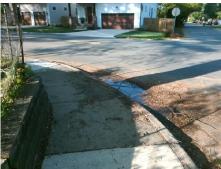

N/A

PROW/ADA:

R304.3.2, R304.5.3

Total Cost: \$ 1600.00

| Field Measurements/Component Compilance |                      |       |                        |                             |      |
|-----------------------------------------|----------------------|-------|------------------------|-----------------------------|------|
| Compliance Description                  |                      | Data  | Compliance Description |                             | Data |
| N/A                                     | Ramp Length LT (in)  | 58.0  | N/A                    | Ramp Length RT (in)         | 64.0 |
| Yes                                     | Ramp Width LT (in)   | 59.0  | Yes                    | Ramp Width RT (in)          | 59.0 |
| No                                      | Ramp Slope LT (%)    | 8.4   | No                     | Ramp Slope RT (%)           | 9.5  |
| No                                      | Ramp XSlope LT (%)   | 9.2   | No                     | Ramp XSlope RT (%)          | 7.6  |
| N/A                                     | Landing Length (in)  | N/A   | N/A                    | DWS Provided?               | N/A  |
| N/A                                     | Landing Width (in)   | N/A   | N/A                    | DWS Contrast?               | N/A  |
| N/A                                     | Landing Slope (%)    | N/A   | N/A                    | DWS Length (in)             | N/A  |
| N/A                                     | Landing X Slope (%)  | N/A   | N/A                    | DWS Full Width?             | N/A  |
| N/A                                     | Landing Curb? (Y/N)  | N/A   | N/A                    | DWS Offset (in)             | N/A  |
| N/A                                     | Shared Landing?      | N/A   |                        |                             |      |
| N/A                                     | Gutter Ponding?      | N/A   | N/A                    | Gutter Slope (%)            | N/A  |
| N/A                                     | Gutter Lip Ht (in)   | N/A   | N/A                    | Gutter X Slope (%)          | N/A  |
| N/A                                     | Painted X Walk1?     | No    | N/A                    | Painted X Walk2?            | N/A  |
|                                         | X Walk 1 Direction   | To NW |                        | X Walk 2 Direction          | N/A  |
| N/A                                     | X Walk 1 Width (in)  | N/A   | N/A                    | X Walk 2 Width (in)         | N/A  |
|                                         | X Walk 1 Slope (%)   | 1.5   |                        | X Walk 2 Slope (%)          | N/A  |
|                                         | X Walk 1 X Slope (%) | 0.0   |                        | X Walk 2 X Slope (%)        | N/A  |
| N/A                                     | Ramp inside XWalk1?  | N/A   | N/A                    | Ramp inside XWalk2?         | N/A  |
|                                         | Road Slope (%)       | N/A   | N/A                    | Clear Space?                | N/A  |
|                                         | Road X Slope (%)     | N/A   | N/A                    | Clear Space to XWalk (in)   | N/A  |
| N/A                                     | Any Obstructions?    | N/A   | N/A                    | Storm Grate/Utility Hazard? | N/A  |
|                                         | Obstruction Type     |       |                        | Storm Grate/Utility Type    |      |
|                                         |                      | N/A   |                        |                             | N/A  |
|                                         |                      |       | Yes                    | Surface Condition? (G/P)    | Good |
|                                         |                      |       | N/A                    | Curb Slope (%)              | 26.6 |
| 100                                     | 1000                 |       |                        |                             |      |