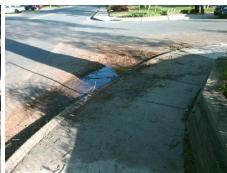

N/A

PROW/ADA:

R304.3.2, R304.5.3

Total Cost: \$ 1600.00

| Field Measurements/Component Compilance |                      |       |                        |                             |      |
|-----------------------------------------|----------------------|-------|------------------------|-----------------------------|------|
| Compliance Description                  |                      | Data  | Compliance Description |                             | Data |
| N/A                                     | Ramp Length LT (in)  | 58.0  | N/A                    | Ramp Length RT (in)         | 64.0 |
| Yes                                     | Ramp Width LT (in)   | 59.0  | Yes                    | Ramp Width RT (in)          | 59.0 |
| No                                      | Ramp Slope LT (%)    | 8.4   | No                     | Ramp Slope RT (%)           | 9.5  |
| No                                      | Ramp XSlope LT (%)   | 9.2   | No                     | Ramp XSlope RT (%)          | 7.6  |
| N/A                                     | Landing Length (in)  | N/A   | N/A                    | DWS Provided?               | N/A  |
| N/A                                     | Landing Width (in)   | N/A   | N/A                    | DWS Contrast?               | N/A  |
| N/A                                     | Landing Slope (%)    | N/A   | N/A                    | DWS Length (in)             | N/A  |
| N/A                                     | Landing X Slope (%)  | N/A   | N/A                    | DWS Full Width?             | N/A  |
| N/A                                     | Landing Curb? (Y/N)  | N/A   | N/A                    | DWS Offset (in)             | N/A  |
| N/A                                     | Shared Landing?      | N/A   |                        |                             |      |
| N/A                                     | Gutter Ponding?      | N/A   | N/A                    | Gutter Slope (%)            | N/A  |
| N/A                                     | Gutter Lip Ht (in)   | N/A   | N/A                    | Gutter X Slope (%)          | N/A  |
| N/A                                     | Painted X Walk1?     | No    | N/A                    | Painted X Walk2?            | N/A  |
|                                         | X Walk 1 Direction   | To NW |                        | X Walk 2 Direction          | N/A  |
| N/A                                     | X Walk 1 Width (in)  | N/A   | N/A                    | X Walk 2 Width (in)         | N/A  |
|                                         | X Walk 1 Slope (%)   | 1.5   |                        | X Walk 2 Slope (%)          | N/A  |
|                                         | X Walk 1 X Slope (%) | 0.0   |                        | X Walk 2 X Slope (%)        | N/A  |
| N/A                                     | Ramp inside XWalk1?  | N/A   | N/A                    | Ramp inside XWalk2?         | N/A  |
|                                         | Road Slope (%)       | N/A   | N/A                    | Clear Space?                | N/A  |
|                                         | Road X Slope (%)     | N/A   | N/A                    | Clear Space to XWalk (in)   | N/A  |
| N/A                                     | Any Obstructions?    | N/A   | N/A                    | Storm Grate/Utility Hazard? | N/A  |
|                                         | Obstruction Type     |       |                        | Storm Grate/Utility Type    |      |
|                                         |                      | N/A   |                        |                             | N/A  |
|                                         |                      |       | Yes                    | Surface Condition? (G/P)    | Good |
|                                         |                      |       | N/A                    | Curb Slope (%)              | 26.6 |
| 100                                     | 1000                 |       |                        |                             |      |