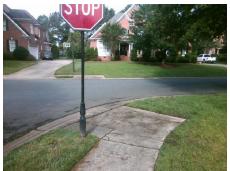

## Field Measurements/Component Compliance

Street 1 Name Stop Condition-Street 2 Street 2 Name Stop Condition-Street 1

THREE LAKES DR None **CONGRESSIONAL CLUB DR** StopSign Remove & Replace Curb Ramp With **Two New Directional Ramps or** Equivalent.

Surveyor Notes:

N/A

PROW/ADA:

Not Found, R304.5.1, R304.2.2, R304.5.3

Total Cost: 3200.00

| Comp | liance Description    | Data  | Compl | iance | Description             | Data  |
|------|-----------------------|-------|-------|-------|-------------------------|-------|
| N/A  | Ramp Length (in)      | 96.0  | No    | Ramp  | Slope (%)               | 9.2   |
| No   | Ramp Width (in)       | 46.0  | No    | Ramp  | XSlope (%)              | 3.8   |
| N/A  | Flare Type LT         | N/A   | N/A   | Flare | Type RT                 | N/A   |
| N/A  | Flare Slope LT (%)    | N/A   | N/A   | Flare | Slope RT (%)            | N/A   |
| N/A  | Flare Traversable LT? | N/A   | N/A   | Flare | Traversable RT?         | N/A   |
| N/A  | Landing Length (in)   | N/A   | N/A   | DWS   | Provided?               | N/A   |
| N/A  | Landing Width (in)    | N/A   | N/A   | DWS   | Contrast?               | N/A   |
| N/A  | Landing Slope (%)     | N/A   | N/A   | DWS   | Length (in)             | N/A   |
| N/A  | Landing X Slope (%)   | N/A   | N/A   | DWS   | Full Width?             | N/A   |
| N/A  | Landing Curb? (Y/N)   | N/A   | N/A   | DWS   | Offset (in)             | N/A   |
| N/A  | Shared Landing?       | N/A   |       |       |                         |       |
| N/A  | Gutter Ponding?       | N/A   | N/A   | Gutte | r Slope (%)             | N/A   |
| N/A  | Gutter Lip Ht (in)    | N/A   | N/A   | Gutte | r X Slope (%)           | N/A   |
| N/A  | Painted X Walk1?      | No    | N/A   | Paint | ed X Walk2?             | No    |
|      | X Walk 1 Direction    | To SW |       | X Wa  | lk 2 Direction          | To SE |
| N/A  | X Walk 1 Width (in)   | N/A   | N/A   | X Wa  | lk 2 Width (in)         | N/A   |
|      | X Walk 1 Slope (%)    | 4.1   |       | X Wa  | lk 2 Slope (%)          | 1.2   |
|      | X Walk 1 X Slope (%)  | 1.5   |       | X Wa  | lk 2 X Slope (%)        | 2.1   |
| N/A  | Ramp inside XWalk1?   | N/A   | N/A   | Ramp  | inside XWalk2?          | N/A   |
|      | Road Slope (%)        | 0.9   | N/A   | Clear | Space?                  | N/A   |
|      | Road X Slope (%)      | 0.2   | N/A   | Clear | Space to XWalk (in)     | N/A   |
| N/A  | Any Obstructions?     | N/A   | N/A   | Storm | n Grate/Utility Hazard? | N/A   |
|      | Obstruction Type      |       |       | Storm | n Grate/Utility Type    |       |
|      |                       | N/A   |       |       |                         | N/A   |
|      |                       |       | Yes   | Surfa | ce Condition? (G/P)     | Good  |