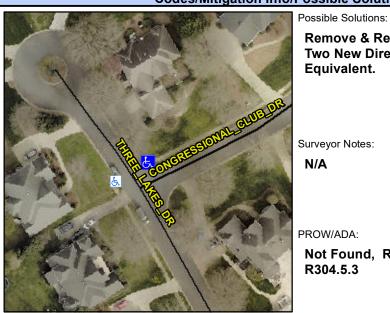

## **Access Compliance Report Public Rights-of-Way** (Curb Ramps)

Intersection ID: 28059 Main Street: CONGRESSIONAL CLUB DR Cross Street: THREE LAKES DR Location: NE

ADA ID: 84BD1A261A34 Ramp Type: PerpDiag Initial Pass/Fail: Fail **Overall Compliance: No Severity Score:** 22.5

## Field Measurements/Component Compliance

Street 1 Name Stop Condition-Street 2 Street 2 Name Stop Condition-Street 1

THREE LAKES DR None **CONGRESSIONAL CLUB DR** StopSign Remove & Replace Curb Ramp With **Two New Directional Ramps or** Equivalent.