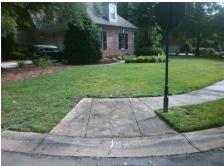

## Field Measurements/Component Compliance

Street 1 Name Stop Condition-Street 2 Street 2 Name Stop Condition-Street 1

THREE LAKES DR None **CONGRESSIONAL CLUB DR** StopSign Remove & Replace Curb Ramp With **Two New Directional Ramps or** Equivalent.

Surveyor Notes:

N/A

PROW/ADA:

Not Found, R304.5.1, R304.2.2, R304.5.3

Total Cost: 3200.00

| Comp | liance Description    | Data  | Compl | iance | Description             | Data  |
|------|-----------------------|-------|-------|-------|-------------------------|-------|
| N/A  | Ramp Length (in)      | 96.0  | No    | Ramp  | Slope (%)               | 9.2   |
| No   | Ramp Width (in)       | 46.0  | No    | Ramp  | XSlope (%)              | 3.8   |
| N/A  | Flare Type LT         | N/A   | N/A   | Flare | Type RT                 | N/A   |
| N/A  | Flare Slope LT (%)    | N/A   | N/A   | Flare | Slope RT (%)            | N/A   |
| N/A  | Flare Traversable LT? | N/A   | N/A   | Flare | Traversable RT?         | N/A   |
| N/A  | Landing Length (in)   | N/A   | N/A   | DWS   | Provided?               | N/A   |
| N/A  | Landing Width (in)    | N/A   | N/A   | DWS   | Contrast?               | N/A   |
| N/A  | Landing Slope (%)     | N/A   | N/A   | DWS   | Length (in)             | N/A   |
| N/A  | Landing X Slope (%)   | N/A   | N/A   | DWS   | Full Width?             | N/A   |
| N/A  | Landing Curb? (Y/N)   | N/A   | N/A   | DWS   | Offset (in)             | N/A   |
| N/A  | Shared Landing?       | N/A   |       |       |                         |       |
| N/A  | Gutter Ponding?       | N/A   | N/A   | Gutte | r Slope (%)             | N/A   |
| N/A  | Gutter Lip Ht (in)    | N/A   | N/A   | Gutte | r X Slope (%)           | N/A   |
| N/A  | Painted X Walk1?      | No    | N/A   | Paint | ed X Walk2?             | No    |
|      | X Walk 1 Direction    | To SW |       | X Wa  | lk 2 Direction          | To SE |
| N/A  | X Walk 1 Width (in)   | N/A   | N/A   | X Wa  | lk 2 Width (in)         | N/A   |
|      | X Walk 1 Slope (%)    | 4.1   |       | X Wa  | lk 2 Slope (%)          | 1.2   |
|      | X Walk 1 X Slope (%)  | 1.5   |       | X Wa  | lk 2 X Slope (%)        | 2.1   |
| N/A  | Ramp inside XWalk1?   | N/A   | N/A   | Ramp  | inside XWalk2?          | N/A   |
|      | Road Slope (%)        | 0.9   | N/A   | Clear | Space?                  | N/A   |
|      | Road X Slope (%)      | 0.2   | N/A   | Clear | Space to XWalk (in)     | N/A   |
| N/A  | Any Obstructions?     | N/A   | N/A   | Storm | n Grate/Utility Hazard? | N/A   |
|      | Obstruction Type      |       |       | Storm | n Grate/Utility Type    |       |
|      |                       | N/A   |       |       |                         | N/A   |
|      |                       |       | Yes   | Surfa | ce Condition? (G/P)     | Good  |