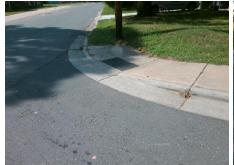

## Field Measurements/Component Compliance

Street 1 Name Stop Condition-Street 1 Street 2 Name Stop Condition-Street 2 **Remove & Replace Curb Ramp With Two New Directional Ramps or** Equivalent.

Surveyor Notes:

N/A

PROW/ADA:

R304.3.2, R304.5.3

**MONTREAT ST** StopSign **NORRIS AV** None

> Total Cost: 3200.00

|     |                      | Data | Compliance Description |                             | Data |
|-----|----------------------|------|------------------------|-----------------------------|------|
| N/A | Ramp Length LT (in)  | 50.0 | N/A                    | Ramp Length RT (in)         | 60.0 |
| Yes | Ramp Width LT (in)   | 68.5 | Yes                    | Ramp Width RT (in)          | 61.0 |
| No  | Ramp Slope LT (%)    | 9.7  | Yes                    | Ramp Slope RT (%)           | 6.5  |
| No  | Ramp XSlope LT (%)   | 3.8  | Yes                    | Ramp XSlope RT (%)          | 0.9  |
| N/A | Landing Length (in)  | N/A  | N/A                    | DWS Provided?               | N/A  |
| N/A | Landing Width (in)   | N/A  | N/A                    | DWS Contrast?               | N/A  |
| N/A | Landing Slope (%)    | N/A  | N/A                    | DWS Length (in)             | N/A  |
| N/A | Landing X Slope (%)  | N/A  | N/A                    | DWS Full Width?             | N/A  |
| N/A | Landing Curb? (Y/N)  | N/A  | N/A                    | DWS Offset (in)             | N/A  |
| N/A | Shared Landing?      | N/A  |                        |                             |      |
| N/A | Gutter Ponding?      | N/A  | N/A                    | Gutter Slope (%)            | N/A  |
| N/A | Gutter Lip Ht (in)   | N/A  | N/A                    | Gutter X Slope (%)          | N/A  |
| N/A | Painted X Walk1?     | No   | N/A                    | Painted X Walk2?            | No   |
|     | X Walk 1 Direction   | To E |                        | X Walk 2 Direction          | To N |
| N/A | X Walk 1 Width (in)  | N/A  | N/A                    | X Walk 2 Width (in)         | N/A  |
|     | X Walk 1 Slope (%)   | 3.9  |                        | X Walk 2 Slope (%)          | 2.7  |
|     | X Walk 1 X Slope (%) | 2.3  |                        | X Walk 2 X Slope (%)        | 3.5  |
| N/A | Ramp inside XWalk1?  | N/A  | N/A                    | Ramp inside XWalk2?         | N/A  |
|     | Road Slope (%)       | 1.1  | N/A                    | Clear Space?                | N/A  |
|     | Road X Slope (%)     | 3.3  | N/A                    | Clear Space to XWalk (in)   | N/A  |
| N/A | Any Obstructions?    | N/A  | N/A                    | Storm Grate/Utility Hazard? | N/A  |
|     | Obstruction Type     |      |                        | Storm Grate/Utility Type    |      |
|     |                      | N/A  |                        |                             | N/A  |
|     |                      |      | Yes                    | Surface Condition? (G/P)    | Good |
|     |                      |      | N/A                    | Curb Slope (%)              | 16.5 |
|     |                      |      |                        |                             |      |