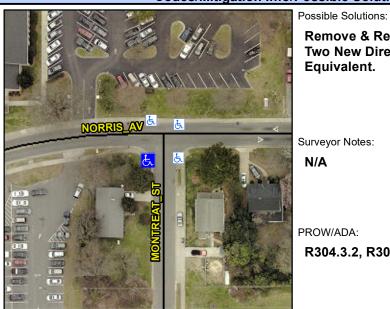

## **Access Compliance Report Public Rights-of-Way** (Curb Ramps)

Intersection ID: 8874 Main Street: MONTREAT ST Cross Street: NORRIS\_AV Location: SW

ADA ID: 84BE82A5752B Ramp Type: ParaDiag Initial Pass/Fail: Fail **Overall Compliance: No** Severity Score: 13.75

## **Codes/Mitigation Info/Possible Solution**

## Field Measurements/Component Compliance

Street 1 Name Stop Condition-Street 1 Street 2 Name Stop Condition-Street 2 **Remove & Replace Curb Ramp With Two New Directional Ramps or** Equivalent.

Surveyor Notes:

N/A

PROW/ADA:

R304.3.2, R304.5.3

**MONTREAT ST** StopSign **NORRIS AV** None

> Total Cost: 3200.00

|     |                      | Data | Compliance Description |                             | Data |
|-----|----------------------|------|------------------------|-----------------------------|------|
| N/A | Ramp Length LT (in)  | 50.0 | N/A                    | Ramp Length RT (in)         | 60.0 |
| Yes | Ramp Width LT (in)   | 68.5 | Yes                    | Ramp Width RT (in)          | 61.0 |
| No  | Ramp Slope LT (%)    | 9.7  | Yes                    | Ramp Slope RT (%)           | 6.5  |
| No  | Ramp XSlope LT (%)   | 3.8  | Yes                    | Ramp XSlope RT (%)          | 0.9  |
| N/A | Landing Length (in)  | N/A  | N/A                    | DWS Provided?               | N/A  |
| N/A | Landing Width (in)   | N/A  | N/A                    | DWS Contrast?               | N/A  |
| N/A | Landing Slope (%)    | N/A  | N/A                    | DWS Length (in)             | N/A  |
| N/A | Landing X Slope (%)  | N/A  | N/A                    | DWS Full Width?             | N/A  |
| N/A | Landing Curb? (Y/N)  | N/A  | N/A                    | DWS Offset (in)             | N/A  |
| N/A | Shared Landing?      | N/A  |                        |                             |      |
| N/A | Gutter Ponding?      | N/A  | N/A                    | Gutter Slope (%)            | N/A  |
| N/A | Gutter Lip Ht (in)   | N/A  | N/A                    | Gutter X Slope (%)          | N/A  |
| N/A | Painted X Walk1?     | No   | N/A                    | Painted X Walk2?            | No   |
|     | X Walk 1 Direction   | To E |                        | X Walk 2 Direction          | To N |
| N/A | X Walk 1 Width (in)  | N/A  | N/A                    | X Walk 2 Width (in)         | N/A  |
|     | X Walk 1 Slope (%)   | 3.9  |                        | X Walk 2 Slope (%)          | 2.7  |
|     | X Walk 1 X Slope (%) | 2.3  |                        | X Walk 2 X Slope (%)        | 3.5  |
| N/A | Ramp inside XWalk1?  | N/A  | N/A                    | Ramp inside XWalk2?         | N/A  |
|     | Road Slope (%)       | 1.1  | N/A                    | Clear Space?                | N/A  |
|     | Road X Slope (%)     | 3.3  | N/A                    | Clear Space to XWalk (in)   | N/A  |
| N/A | Any Obstructions?    | N/A  | N/A                    | Storm Grate/Utility Hazard? | N/A  |
|     | Obstruction Type     |      |                        | Storm Grate/Utility Type    |      |
|     |                      | N/A  |                        |                             | N/A  |
|     |                      |      | Yes                    | Surface Condition? (G/P)    | Good |
|     |                      |      | N/A                    | Curb Slope (%)              | 16.5 |
|     |                      |      |                        |                             |      |