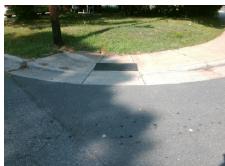

## Field Measurements/Component Compliance

Street 1 Name Stop Condition-Street 1 Street 2 Name Stop Condition-Street 2 **Remove & Replace Curb Ramp With Two New Directional Ramps or** Equivalent.

Surveyor Notes:

N/A

PROW/ADA:

R304.3.2, R304.5.3

**MONTREAT ST** StopSign **NORRIS AV** None

> Total Cost: 3200.00

|     |                      | Data | Compliance Description |                             | Data |
|-----|----------------------|------|------------------------|-----------------------------|------|
| N/A | Ramp Length LT (in)  | 50.0 | N/A                    | Ramp Length RT (in)         | 60.0 |
| Yes | Ramp Width LT (in)   | 68.5 | Yes                    | Ramp Width RT (in)          | 61.0 |
| No  | Ramp Slope LT (%)    | 9.7  | Yes                    | Ramp Slope RT (%)           | 6.5  |
| No  | Ramp XSlope LT (%)   | 3.8  | Yes                    | Ramp XSlope RT (%)          | 0.9  |
| N/A | Landing Length (in)  | N/A  | N/A                    | DWS Provided?               | N/A  |
| N/A | Landing Width (in)   | N/A  | N/A                    | DWS Contrast?               | N/A  |
| N/A | Landing Slope (%)    | N/A  | N/A                    | DWS Length (in)             | N/A  |
| N/A | Landing X Slope (%)  | N/A  | N/A                    | DWS Full Width?             | N/A  |
| N/A | Landing Curb? (Y/N)  | N/A  | N/A                    | DWS Offset (in)             | N/A  |
| N/A | Shared Landing?      | N/A  |                        |                             |      |
| N/A | Gutter Ponding?      | N/A  | N/A                    | Gutter Slope (%)            | N/A  |
| N/A | Gutter Lip Ht (in)   | N/A  | N/A                    | Gutter X Slope (%)          | N/A  |
| N/A | Painted X Walk1?     | No   | N/A                    | Painted X Walk2?            | No   |
|     | X Walk 1 Direction   | To E |                        | X Walk 2 Direction          | To N |
| N/A | X Walk 1 Width (in)  | N/A  | N/A                    | X Walk 2 Width (in)         | N/A  |
|     | X Walk 1 Slope (%)   | 3.9  |                        | X Walk 2 Slope (%)          | 2.7  |
|     | X Walk 1 X Slope (%) | 2.3  |                        | X Walk 2 X Slope (%)        | 3.5  |
| N/A | Ramp inside XWalk1?  | N/A  | N/A                    | Ramp inside XWalk2?         | N/A  |
|     | Road Slope (%)       | 1.1  | N/A                    | Clear Space?                | N/A  |
|     | Road X Slope (%)     | 3.3  | N/A                    | Clear Space to XWalk (in)   | N/A  |
| N/A | Any Obstructions?    | N/A  | N/A                    | Storm Grate/Utility Hazard? | N/A  |
|     | Obstruction Type     |      |                        | Storm Grate/Utility Type    |      |
|     |                      | N/A  |                        |                             | N/A  |
|     |                      |      | Yes                    | Surface Condition? (G/P)    | Good |
|     |                      |      | N/A                    | Curb Slope (%)              | 16.5 |
|     |                      |      |                        |                             |      |