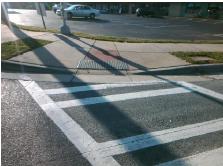

N/A

Possible Solutions:

Remove & Replace Entire Ramp.

N/A

Yes

N/A

Surveyor Notes:

RT RP < 5%

N/A

N/A

PROW/ADA:

R304.3.2

N/A

N/A

Total Cost: \$ 1600.00

| Compliance Description |                      | Data  | Compliance Description |                             | Data |
|------------------------|----------------------|-------|------------------------|-----------------------------|------|
| N/A                    | Ramp Length LT (in)  | 41.0  | N/A                    | Ramp Length RT (in)         | 56.5 |
| Yes                    | Ramp Width LT (in)   | 61.5  | Yes                    | Ramp Width RT (in)          | 63.0 |
| No                     | Ramp Slope LT (%)    | 8.7   | Yes                    | Ramp Slope RT (%)           | 2.4  |
| Yes                    | Ramp XSlope LT (%)   | 0.4   | Yes                    | Ramp XSlope RT (%)          | 1.5  |
| N/A                    | Landing Length (in)  | N/A   | N/A                    | DWS Provided?               | N/A  |
| N/A                    | Landing Width (in)   | N/A   | N/A                    | DWS Contrast?               | N/A  |
| N/A                    | Landing Slope (%)    | N/A   | N/A                    | DWS Length (in)             | N/A  |
| N/A                    | Landing X Slope (%)  | N/A   | N/A                    | DWS Full Width?             | N/A  |
| N/A                    | Landing Curb? (Y/N)  | N/A   | N/A                    | DWS Offset (in)             | N/A  |
| N/A                    | Shared Landing?      | N/A   |                        |                             |      |
| N/A                    | Gutter Ponding?      | N/A   | N/A                    | Gutter Slope (%)            | N/A  |
| N/A                    | Gutter Lip Ht (in)   | N/A   | N/A                    | Gutter X Slope (%)          | N/A  |
| N/A                    | Painted X Walk1?     | Yes   | N/A                    | Painted X Walk2?            | N/A  |
|                        | X Walk 1 Direction   | To W  |                        | X Walk 2 Direction          | N/A  |
| N/A                    | X Walk 1 Width (in)  | 107.0 | N/A                    | X Walk 2 Width (in)         | N/A  |
|                        | X Walk 1 Slope (%)   | 2.7   |                        | X Walk 2 Slope (%)          | N/A  |
|                        | X Walk 1 X Slope (%) | 0.2   |                        | X Walk 2 X Slope (%)        | N/A  |
| N/A                    | Ramp inside XWalk1?  | Yes   | N/A                    | Ramp inside XWalk2?         | N/A  |
|                        | Road Slope (%)       | N/A   | N/A                    | Clear Space?                | N/A  |
|                        | Road X Slope (%)     | N/A   | N/A                    | Clear Space to XWalk (in)   | N/A  |
| N/A                    | Any Obstructions?    | N/A   | N/A                    | Storm Grate/Utility Hazard? | N/A  |
|                        | Obstruction Type     |       |                        | Storm Grate/Utility Type    |      |
|                        |                      | N/A   |                        |                             | N/A  |
|                        |                      |       | Yes                    | Surface Condition? (G/P)    | Good |
|                        |                      |       | N/A                    | Curb Slope (%)              | 13.8 |