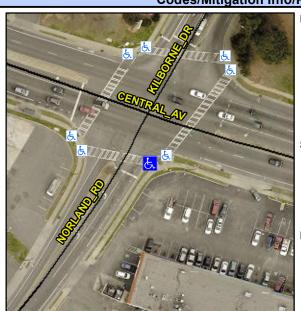

## Access Compliance Report Public Rights-of-Way (Curb Ramps)

Intersection ID: 13960 Main Street: CENTRAL\_AV Cross Street: KILBORNE\_DR Location: SE

ADA ID: 84C284C77F8E Ramp Type: Para Initial Pass/Fail: Fail Overall Compliance: No Severity Score: 12.5

## Field Measurements/Component Compliance

Street 1 Name

NORLAND RD

Stop Condition-Street 1

Signal

Street 2 Name

N/A

Stop Condition-Street 2