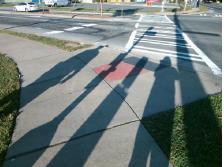

N/A

Possible Solutions:

Remove & Replace Entire Ramp.

N/A

Yes

N/A

Surveyor Notes:

RT RP < 5%

N/A

N/A

PROW/ADA:

R304.3.2

N/A

N/A

Total Cost: \$ 1600.00

| Compliance Description |                      | Data  | Compliance Description |                             | Data |
|------------------------|----------------------|-------|------------------------|-----------------------------|------|
| N/A                    | Ramp Length LT (in)  | 41.0  | N/A                    | Ramp Length RT (in)         | 56.5 |
| Yes                    | Ramp Width LT (in)   | 61.5  | Yes                    | Ramp Width RT (in)          | 63.0 |
| No                     | Ramp Slope LT (%)    | 8.7   | Yes                    | Ramp Slope RT (%)           | 2.4  |
| Yes                    | Ramp XSlope LT (%)   | 0.4   | Yes                    | Ramp XSlope RT (%)          | 1.5  |
| N/A                    | Landing Length (in)  | N/A   | N/A                    | DWS Provided?               | N/A  |
| N/A                    | Landing Width (in)   | N/A   | N/A                    | DWS Contrast?               | N/A  |
| N/A                    | Landing Slope (%)    | N/A   | N/A                    | DWS Length (in)             | N/A  |
| N/A                    | Landing X Slope (%)  | N/A   | N/A                    | DWS Full Width?             | N/A  |
| N/A                    | Landing Curb? (Y/N)  | N/A   | N/A                    | DWS Offset (in)             | N/A  |
| N/A                    | Shared Landing?      | N/A   |                        |                             |      |
| N/A                    | Gutter Ponding?      | N/A   | N/A                    | Gutter Slope (%)            | N/A  |
| N/A                    | Gutter Lip Ht (in)   | N/A   | N/A                    | Gutter X Slope (%)          | N/A  |
| N/A                    | Painted X Walk1?     | Yes   | N/A                    | Painted X Walk2?            | N/A  |
|                        | X Walk 1 Direction   | To W  |                        | X Walk 2 Direction          | N/A  |
| N/A                    | X Walk 1 Width (in)  | 107.0 | N/A                    | X Walk 2 Width (in)         | N/A  |
|                        | X Walk 1 Slope (%)   | 2.7   |                        | X Walk 2 Slope (%)          | N/A  |
|                        | X Walk 1 X Slope (%) | 0.2   |                        | X Walk 2 X Slope (%)        | N/A  |
| N/A                    | Ramp inside XWalk1?  | Yes   | N/A                    | Ramp inside XWalk2?         | N/A  |
|                        | Road Slope (%)       | N/A   | N/A                    | Clear Space?                | N/A  |
|                        | Road X Slope (%)     | N/A   | N/A                    | Clear Space to XWalk (in)   | N/A  |
| N/A                    | Any Obstructions?    | N/A   | N/A                    | Storm Grate/Utility Hazard? | N/A  |
|                        | Obstruction Type     |       |                        | Storm Grate/Utility Type    |      |
|                        |                      | N/A   |                        |                             | N/A  |
|                        |                      |       | Yes                    | Surface Condition? (G/P)    | Good |
|                        |                      |       | N/A                    | Curb Slope (%)              | 13.8 |