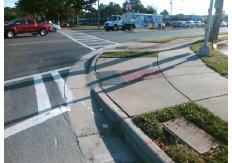

N/A

Possible Solutions:

Remove & Replace Entire Ramp.

N/A

Yes

N/A

Surveyor Notes:

RT RP < 5%

N/A

N/A

PROW/ADA:

R304.3.2

N/A

N/A

Total Cost: \$ 1600.00

| Compliance Description |                      | Data  | Compliance Description |                             | Data |
|------------------------|----------------------|-------|------------------------|-----------------------------|------|
| N/A                    | Ramp Length LT (in)  | 41.0  | N/A                    | Ramp Length RT (in)         | 56.5 |
| Yes                    | Ramp Width LT (in)   | 61.5  | Yes                    | Ramp Width RT (in)          | 63.0 |
| No                     | Ramp Slope LT (%)    | 8.7   | Yes                    | Ramp Slope RT (%)           | 2.4  |
| Yes                    | Ramp XSlope LT (%)   | 0.4   | Yes                    | Ramp XSlope RT (%)          | 1.5  |
| N/A                    | Landing Length (in)  | N/A   | N/A                    | DWS Provided?               | N/A  |
| N/A                    | Landing Width (in)   | N/A   | N/A                    | DWS Contrast?               | N/A  |
| N/A                    | Landing Slope (%)    | N/A   | N/A                    | DWS Length (in)             | N/A  |
| N/A                    | Landing X Slope (%)  | N/A   | N/A                    | DWS Full Width?             | N/A  |
| N/A                    | Landing Curb? (Y/N)  | N/A   | N/A                    | DWS Offset (in)             | N/A  |
| N/A                    | Shared Landing?      | N/A   |                        |                             |      |
| N/A                    | Gutter Ponding?      | N/A   | N/A                    | Gutter Slope (%)            | N/A  |
| N/A                    | Gutter Lip Ht (in)   | N/A   | N/A                    | Gutter X Slope (%)          | N/A  |
| N/A                    | Painted X Walk1?     | Yes   | N/A                    | Painted X Walk2?            | N/A  |
|                        | X Walk 1 Direction   | To W  |                        | X Walk 2 Direction          | N/A  |
| N/A                    | X Walk 1 Width (in)  | 107.0 | N/A                    | X Walk 2 Width (in)         | N/A  |
|                        | X Walk 1 Slope (%)   | 2.7   |                        | X Walk 2 Slope (%)          | N/A  |
|                        | X Walk 1 X Slope (%) | 0.2   |                        | X Walk 2 X Slope (%)        | N/A  |
| N/A                    | Ramp inside XWalk1?  | Yes   | N/A                    | Ramp inside XWalk2?         | N/A  |
|                        | Road Slope (%)       | N/A   | N/A                    | Clear Space?                | N/A  |
|                        | Road X Slope (%)     | N/A   | N/A                    | Clear Space to XWalk (in)   | N/A  |
| N/A                    | Any Obstructions?    | N/A   | N/A                    | Storm Grate/Utility Hazard? | N/A  |
|                        | Obstruction Type     |       |                        | Storm Grate/Utility Type    |      |
|                        |                      | N/A   |                        |                             | N/A  |
|                        |                      |       | Yes                    | Surface Condition? (G/P)    | Good |
|                        |                      |       | N/A                    | Curb Slope (%)              | 13.8 |