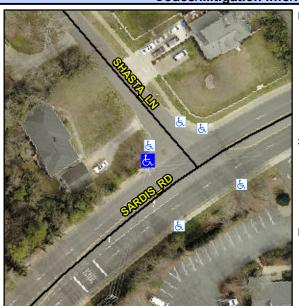

## **Access Compliance Report Public Rights-of-Way** (Curb Ramps)

Intersection ID: 19188 Main Street: SARDIS\_RD Cross Street: SHASTA\_LN Location: NW **Overall Compliance: No Severity Score:** ADA ID: 84C814DAD182 Ramp Type: Perp Initial Pass/Fail: Fail 12.5

**Codes/Mitigation Info/Possible Solution** 

Street 1 Name **SARDIS RD** Stop Condition-Street 2 None Street 2 Name N/A Stop Condition-Street 1 N/A

|   | Possible Solutions:           | Cor |
|---|-------------------------------|-----|
|   | Remove & Replace Entire Ramp. | N/A |
| d |                               | Yes |
|   |                               | N/A |
|   |                               | N/A |
|   |                               | N/A |
| 8 |                               | N/A |
|   | Surveyor Notes:               | N/A |
| i | N/A                           | N/A |
|   |                               | N/A |
|   |                               | N/A |
|   |                               | N/A |
|   | PROW/ADA:                     | N/A |
|   | Not Found, R304.2.2           | N/A |
|   |                               |     |