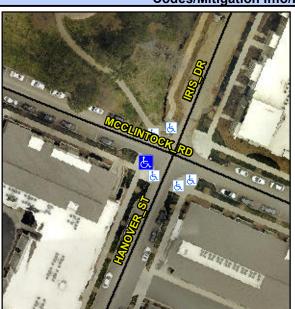

## Access Compliance Report Public Rights-of-Way (Curb Ramps)

Intersection ID: 13714Main Street:HANOVER\_STCross Street:MCCLINTOCK\_RDLocation:WADA ID: 84DA08C47939Ramp Type:PerpInitial Pass/Fail:FailOverall Compliance:NoSeverity Score:10

## Field Measurements/Component Compliance

Street 1 Name MCCLINTOCK RD
Stop Condition-Street 2 StopSign
Street 2 Name N/A
Stop Condition-Street 1 N/A

Possible Solutions:

Remove & Replace Entire Ramp.

Surveyor Notes: