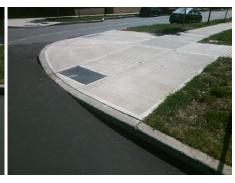

## Access Compliance Report Public Rights-of-Way (Curb Ramps)

Intersection ID: 13714Main Street:HANOVER\_STCross Street:MCCLINTOCK\_RDLocation:WADA ID: 84DA08C47939Ramp Type:PerpInitial Pass/Fail:FailOverall Compliance:NoSeverity Score:10

## Field Measurements/Component Compliance

Street 1 Name MCCLINTOCK RD
Stop Condition-Street 2 StopSign
Street 2 Name N/A
Stop Condition-Street 1 N/A

Possible Solutions:

Remove & Replace Entire Ramp.

Surveyor Notes:

\$ 1850.00

| Compl | iance Description     | Data | Compl | iance | Description             | Data |
|-------|-----------------------|------|-------|-------|-------------------------|------|
| N/A   | Ramp Length (in)      | 84.0 | Yes   | Ramp  | Slope (%)               | 6.2  |
| No    | Ramp Width (in)       | 47.5 | No    | Ramp  | XSlope (%)              | 3.4  |
| N/A   | Flare Type LT         | N/A  | N/A   | Flare | Type RT                 | N/A  |
| N/A   | Flare Slope LT (%)    | N/A  | N/A   | Flare | Slope RT (%)            | N/A  |
| N/A   | Flare Traversable LT? | N/A  | N/A   | Flare | Traversable RT?         | N/A  |
| N/A   | Landing Length (in)   | N/A  | N/A   | DWS   | Provided?               | N/A  |
| N/A   | Landing Width (in)    | N/A  | N/A   | DWS   | Contrast?               | N/A  |
| N/A   | Landing Slope (%)     | N/A  | N/A   | DWS   | Length (in)             | N/A  |
| N/A   | Landing X Slope (%)   | N/A  | N/A   | DWS   | Full Width?             | N/A  |
| N/A   | Landing Curb? (Y/N)   | N/A  | N/A   | DWS   | Offset (in)             | N/A  |
| N/A   | Shared Landing?       | N/A  |       |       |                         |      |
| N/A   | Gutter Ponding?       | N/A  | N/A   | Gutte | r Slope (%)             | N/A  |
| N/A   | Gutter Lip Ht (in)    | N/A  | N/A   | Gutte | r X Slope (%)           | N/A  |
| N/A   | Painted X Walk1?      | No   | N/A   | Paint | ed X Walk2?             | N/A  |
|       | X Walk 1 Direction    | To N |       | X Wa  | lk 2 Direction          | N/A  |
| N/A   | X Walk 1 Width (in)   | N/A  | N/A   | X Wa  | lk 2 Width (in)         | N/A  |
|       | X Walk 1 Slope (%)    | 2.2  |       | X Wa  | lk 2 Slope (%)          | N/A  |
|       | X Walk 1 X Slope (%)  | 0.8  |       | X Wa  | lk 2 X Slope (%)        | N/A  |
| N/A   | Ramp inside XWalk1?   | N/A  | N/A   | Ram   | inside XWalk2?          | N/A  |
|       | Road Slope (%)        | N/A  | N/A   | Clear | Space?                  | N/A  |
|       | Road X Slope (%)      | N/A  | N/A   | Clear | Space to XWalk (in)     | N/A  |
| N/A   | Any Obstructions?     | N/A  | N/A   | Storn | n Grate/Utility Hazard? | N/A  |
|       | Obstruction Type      |      |       | Storn | n Grate/Utility Type    |      |
|       |                       | N/A  |       |       |                         | N/A  |