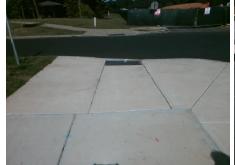

## Access Compliance Report Public Rights-of-Way (Curb Ramps)

Intersection ID: 13714Main Street:HANOVER\_STCross Street:MCCLINTOCK\_RDLocation:WADA ID: 84DA08C47939Ramp Type:PerpInitial Pass/Fail:FailOverall Compliance:NoSeverity Score:10

## Field Measurements/Component Compliance

Street 1 Name MCCLINTOCK RD
Stop Condition-Street 2 StopSign
Street 2 Name N/A
Stop Condition-Street 1 N/A

Possible Solutions:

Remove & Replace Entire Ramp.

Surveyor Notes:

\$ 1850.00

| Compl | iance Description     | Data | Compl | iance | Description             | Data |
|-------|-----------------------|------|-------|-------|-------------------------|------|
| N/A   | Ramp Length (in)      | 84.0 | Yes   | Ramp  | Slope (%)               | 6.2  |
| No    | Ramp Width (in)       | 47.5 | No    | Ramp  | XSlope (%)              | 3.4  |
| N/A   | Flare Type LT         | N/A  | N/A   | Flare | Type RT                 | N/A  |
| N/A   | Flare Slope LT (%)    | N/A  | N/A   | Flare | Slope RT (%)            | N/A  |
| N/A   | Flare Traversable LT? | N/A  | N/A   | Flare | Traversable RT?         | N/A  |
| N/A   | Landing Length (in)   | N/A  | N/A   | DWS   | Provided?               | N/A  |
| N/A   | Landing Width (in)    | N/A  | N/A   | DWS   | Contrast?               | N/A  |
| N/A   | Landing Slope (%)     | N/A  | N/A   | DWS   | Length (in)             | N/A  |
| N/A   | Landing X Slope (%)   | N/A  | N/A   | DWS   | Full Width?             | N/A  |
| N/A   | Landing Curb? (Y/N)   | N/A  | N/A   | DWS   | Offset (in)             | N/A  |
| N/A   | Shared Landing?       | N/A  |       |       |                         |      |
| N/A   | Gutter Ponding?       | N/A  | N/A   | Gutte | r Slope (%)             | N/A  |
| N/A   | Gutter Lip Ht (in)    | N/A  | N/A   | Gutte | r X Slope (%)           | N/A  |
| N/A   | Painted X Walk1?      | No   | N/A   | Paint | ed X Walk2?             | N/A  |
|       | X Walk 1 Direction    | To N |       | X Wa  | lk 2 Direction          | N/A  |
| N/A   | X Walk 1 Width (in)   | N/A  | N/A   | X Wa  | lk 2 Width (in)         | N/A  |
|       | X Walk 1 Slope (%)    | 2.2  |       | X Wa  | lk 2 Slope (%)          | N/A  |
|       | X Walk 1 X Slope (%)  | 0.8  |       | X Wa  | lk 2 X Slope (%)        | N/A  |
| N/A   | Ramp inside XWalk1?   | N/A  | N/A   | Ram   | inside XWalk2?          | N/A  |
|       | Road Slope (%)        | N/A  | N/A   | Clear | Space?                  | N/A  |
|       | Road X Slope (%)      | N/A  | N/A   | Clear | Space to XWalk (in)     | N/A  |
| N/A   | Any Obstructions?     | N/A  | N/A   | Storn | n Grate/Utility Hazard? | N/A  |
|       | Obstruction Type      |      |       | Storn | n Grate/Utility Type    |      |
|       |                       | N/A  |       |       |                         | N/A  |