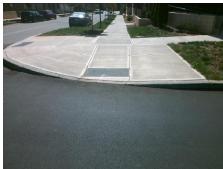

## Access Compliance Report Public Rights-of-Way (Curb Ramps)

Intersection ID: 13714Main Street:HANOVER\_STCross Street:MCCLINTOCK\_RDLocation:WADA ID: 84DA08C47939Ramp Type:PerpInitial Pass/Fail:FailOverall Compliance:NoSeverity Score:10

## Field Measurements/Component Compliance

Street 1 Name MCCLINTOCK RD
Stop Condition-Street 2 StopSign
Street 2 Name N/A
Stop Condition-Street 1 N/A

Possible Solutions:

Remove & Replace Entire Ramp.

Surveyor Notes:

\$ 1850.00

| Compl | iance Description     | Data | Compl | iance | Description             | Data |
|-------|-----------------------|------|-------|-------|-------------------------|------|
| N/A   | Ramp Length (in)      | 84.0 | Yes   | Ramp  | Slope (%)               | 6.2  |
| No    | Ramp Width (in)       | 47.5 | No    | Ramp  | XSlope (%)              | 3.4  |
| N/A   | Flare Type LT         | N/A  | N/A   | Flare | Type RT                 | N/A  |
| N/A   | Flare Slope LT (%)    | N/A  | N/A   | Flare | Slope RT (%)            | N/A  |
| N/A   | Flare Traversable LT? | N/A  | N/A   | Flare | Traversable RT?         | N/A  |
| N/A   | Landing Length (in)   | N/A  | N/A   | DWS   | Provided?               | N/A  |
| N/A   | Landing Width (in)    | N/A  | N/A   | DWS   | Contrast?               | N/A  |
| N/A   | Landing Slope (%)     | N/A  | N/A   | DWS   | Length (in)             | N/A  |
| N/A   | Landing X Slope (%)   | N/A  | N/A   | DWS   | Full Width?             | N/A  |
| N/A   | Landing Curb? (Y/N)   | N/A  | N/A   | DWS   | Offset (in)             | N/A  |
| N/A   | Shared Landing?       | N/A  |       |       |                         |      |
| N/A   | Gutter Ponding?       | N/A  | N/A   | Gutte | r Slope (%)             | N/A  |
| N/A   | Gutter Lip Ht (in)    | N/A  | N/A   | Gutte | r X Slope (%)           | N/A  |
| N/A   | Painted X Walk1?      | No   | N/A   | Paint | ed X Walk2?             | N/A  |
|       | X Walk 1 Direction    | To N |       | X Wa  | lk 2 Direction          | N/A  |
| N/A   | X Walk 1 Width (in)   | N/A  | N/A   | X Wa  | lk 2 Width (in)         | N/A  |
|       | X Walk 1 Slope (%)    | 2.2  |       | X Wa  | lk 2 Slope (%)          | N/A  |
|       | X Walk 1 X Slope (%)  | 0.8  |       | X Wa  | lk 2 X Slope (%)        | N/A  |
| N/A   | Ramp inside XWalk1?   | N/A  | N/A   | Ram   | inside XWalk2?          | N/A  |
|       | Road Slope (%)        | N/A  | N/A   | Clear | Space?                  | N/A  |
|       | Road X Slope (%)      | N/A  | N/A   | Clear | Space to XWalk (in)     | N/A  |
| N/A   | Any Obstructions?     | N/A  | N/A   | Storn | n Grate/Utility Hazard? | N/A  |
|       | Obstruction Type      |      |       | Storn | n Grate/Utility Type    |      |
|       |                       | N/A  |       |       |                         | N/A  |