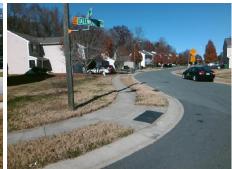

## **Access Compliance Report Public Rights-of-Way** (Curb Ramps)

Intersection ID: 30262 Main Street: BRADEN DR **Cross Street: TALLWOOD CT** Location: NW **ADA ID: 84DC6C984F6A** Ramp Type: PerpDiag Initial Pass/Fail: Fail **Overall Compliance: No Severity Score:** 12.5

**Codes/Mitigation Info/Possible Solution** 

Street 1 Name Stop Condition-Street 2 Street 2 Name Stop Condition-Street 1 **TALLWOOD CT** StopSign **BRADEN DR** None Possible Solutions: Remove & Replace Curb Ramp With **Two New Directional Ramps or** Equivalent. Surveyor Notes: N/A PROW/ADA: Not Found, R304.5.3