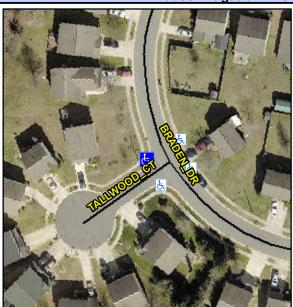

## **Access Compliance Report Public Rights-of-Way** (Curb Ramps)

Intersection ID: 30262 Main Street: BRADEN DR **Cross Street: TALLWOOD CT** Location: NW **ADA ID: 84DC6C984F6A** Ramp Type: PerpDiag Initial Pass/Fail: Fail **Overall Compliance: No Severity Score:** 12.5

**Codes/Mitigation Info/Possible Solution** 

Street 1 Name Stop Condition-Street 2 Street 2 Name Stop Condition-Street 1 **TALLWOOD CT** StopSign **BRADEN DR** None Possible Solutions: Remove & Replace Curb Ramp With **Two New Directional Ramps or** Equivalent. Surveyor Notes: N/A PROW/ADA: Not Found, R304.5.3