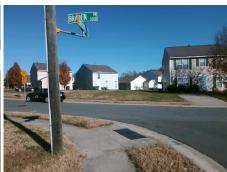

## **Access Compliance Report Public Rights-of-Way** (Curb Ramps)

Intersection ID: 30262 Main Street: BRADEN DR **Cross Street: TALLWOOD CT** Location: NW **ADA ID: 84DC6C984F6A** Ramp Type: PerpDiag Initial Pass/Fail: Fail **Overall Compliance: No Severity Score:** 12.5

**Codes/Mitigation Info/Possible Solution** 

Street 1 Name Stop Condition-Street 2 Street 2 Name Stop Condition-Street 1 **TALLWOOD CT** StopSign **BRADEN DR** None Possible Solutions: Remove & Replace Curb Ramp With **Two New Directional Ramps or** Equivalent. Surveyor Notes: N/A PROW/ADA: Not Found, R304.5.3