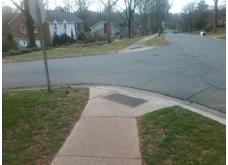

## Field Measurements/Component Compliance

Street 1 Name
Stop Condition-Street 2
Street 2 Name
Stop Condition-Street 1

CHAMPAIGN ST None MARKWORTH AV StopSign Possible Solutions:

Remove & Replace Curb Ramp With Two New Directional Ramps or Equivalent.

Surveyor Notes:

N/A

PROW/ADA:

Not Found, R304.2.2, R304.5.3

Total Cost: \$ 3200.00

| Field Measurements/Component Compliance |                       |      |                        |                             |      |
|-----------------------------------------|-----------------------|------|------------------------|-----------------------------|------|
| Compliance Description                  |                       | Data | Compliance Description |                             | Data |
| N/A                                     | Ramp Length (in)      | 41.0 | No                     | Ramp Slope (%)              | 9.5  |
| Yes                                     | Ramp Width (in)       | 48.0 | No                     | Ramp XSlope (%)             | 12.0 |
| N/A                                     | Flare Type LT         | N/A  | N/A                    | Flare Type RT               | N/A  |
| N/A                                     | Flare Slope LT (%)    | N/A  | N/A                    | Flare Slope RT (%)          | N/A  |
| N/A                                     | Flare Traversable LT? | N/A  | N/A                    | Flare Traversable RT?       | N/A  |
| N/A                                     | Landing Length (in)   | N/A  | N/A                    | DWS Provided?               | N/A  |
| N/A                                     | Landing Width (in)    | N/A  | N/A                    | DWS Contrast?               | N/A  |
| N/A                                     | Landing Slope (%)     | N/A  | N/A                    | DWS Length (in)             | N/A  |
| N/A                                     | Landing X Slope (%)   | N/A  | N/A                    | DWS Full Width?             | N/A  |
| N/A                                     | Landing Curb? (Y/N)   | N/A  | N/A                    | DWS Offset (in)             | N/A  |
| N/A                                     | Shared Landing?       | N/A  |                        |                             |      |
| N/A                                     | Gutter Ponding?       | N/A  | N/A                    | Gutter Slope (%)            | N/A  |
| N/A                                     | Gutter Lip Ht (in)    | N/A  | N/A                    | Gutter X Slope (%)          | N/A  |
| N/A                                     | Painted X Walk1?      | No   | N/A                    | Painted X Walk2?            | No   |
|                                         | X Walk 1 Direction    | To W |                        | X Walk 2 Direction          | To S |
| N/A                                     | X Walk 1 Width (in)   | N/A  | N/A                    | X Walk 2 Width (in)         | N/A  |
|                                         | X Walk 1 Slope (%)    | 11.6 |                        | X Walk 2 Slope (%)          | 0.8  |
|                                         | X Walk 1 X Slope (%)  | 1.7  |                        | X Walk 2 X Slope (%)        | 10.0 |
| N/A                                     | Ramp inside XWalk1?   | N/A  | N/A                    | Ramp inside XWalk2?         | N/A  |
|                                         | Road Slope (%)        | 9.0  | N/A                    | Clear Space?                | N/A  |
|                                         | Road X Slope (%)      | 7.5  | N/A                    | Clear Space to XWalk (in)   | N/A  |
| N/A                                     | Any Obstructions?     | N/A  | N/A                    | Storm Grate/Utility Hazard? | N/A  |
|                                         | Obstruction Type      |      |                        | Storm Grate/Utility Type    |      |
|                                         |                       | N/A  |                        |                             | N/A  |
|                                         |                       |      | Yes                    | Surface Condition? (G/P)    | Good |
|                                         | NI Was A              |      |                        |                             |      |