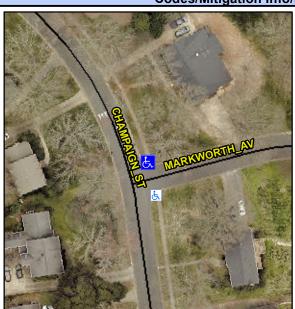

## Access Compliance Report Public Rights-of-Way (Curb Ramps)

Intersection ID: 21551Main Street:CHAMPAIGN\_STCross Street:MARKWORTH\_AVLocation:NEADA ID: 84E9EBBCA4E5Ramp Type:PerpDiagInitial Pass/Fail:FailOverall Compliance:NoSeverity Score:37.5

## Field Measurements/Component Compliance

Street 1 Name
Stop Condition-Street 2
Street 2 Name
Stop Condition-Street 1

CHAMPAIGN ST None MARKWORTH AV StopSign Possible Solutions:

Remove & Replace Curb Ramp With Two New Directional Ramps or Equivalent.