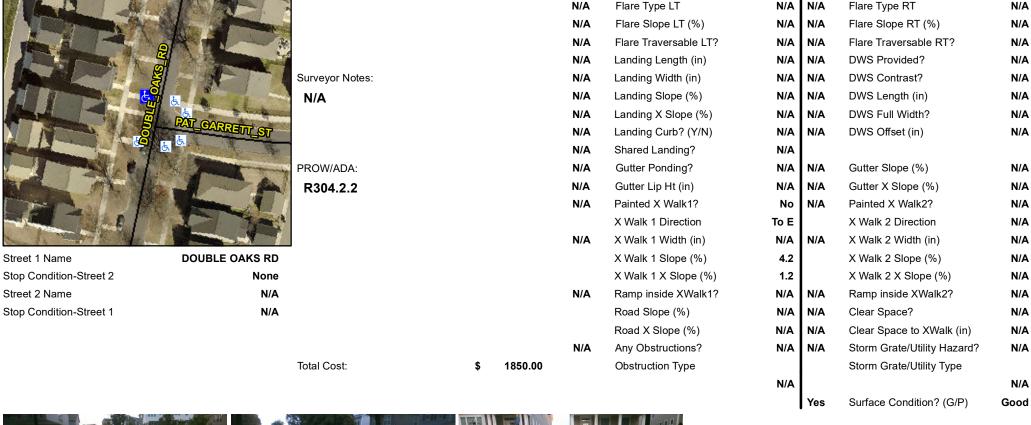

## **Access Compliance Report Public Rights-of-Way** (Curb Ramps)

Data

9.1

1.2

N/A

Intersection ID: 52453 Main Street: PAT GARRETT ST Cross Street: DOUBLE OAKS RD Location: NW **Overall Compliance: No Severity Score: ADA ID: 84EA05B916FC** Ramp Type: Perp Initial Pass/Fail: Fail 12.5

Compliance Description

Ramp Length (in)

Ramp Width (in)

N/A

Yes

N/A

Codes/Mitigation Info/Possible Solution

## Field Measurements/Component Compliance

No

Yes

N/A

Compliance Description

Ramp Slope (%)

Ramp XSlope (%)

Data

97.0

70.0

N/A

Street 1 Name Stop Condition-Street 2 Street 2 Name

| 20551016 201011011            |
|-------------------------------|
| Possible Solutions:           |
| Remove & Replace Entire Ramp. |
|                               |
|                               |
|                               |
|                               |
| Survoyor Notoo:               |
| Surveyor Notes:               |
| N/A                           |
|                               |
|                               |
| PROW/ADA:                     |
| R304.2.2                      |
|                               |
|                               |
|                               |
|                               |
|                               |
|                               |