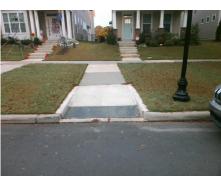

97.0

70.0

N/A

Street 1 Name Stop Condition-Street 2 Street 2 Name

| 20551016 201011011            |
|-------------------------------|
| Possible Solutions:           |
| Remove & Replace Entire Ramp. |
|                               |
|                               |
|                               |
|                               |
| Survoyor Notoo:               |
| Surveyor Notes:               |
| N/A                           |
|                               |
|                               |
| PROW/ADA:                     |
| R304.2.2                      |
|                               |
|                               |
|                               |
|                               |
|                               |
|                               |