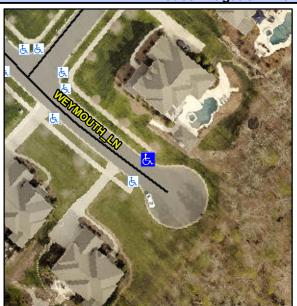

## **Access Compliance Report Public Rights-of-Way** (Curb Ramps)

Intersection ID: 10041519 Main Street: WEYMOUTH\_LN **Cross Street: N/A** Location: NW ADA ID: 84F1027D9A1C Ramp Type: Perp Initial Pass/Fail: Fail **Overall Compliance: No Severity Score:** 12.5

## Field Measurements/Component Compliance

|                         | 42 7 d 10 1 10 10 |
|-------------------------|-------------------|
| Street 1 Name           | WEYMOUTH LN       |
| Stop Condition-Street 2 | None              |
| Street 2 Name           | N/A               |
| Stop Condition-Street 1 | N/A               |