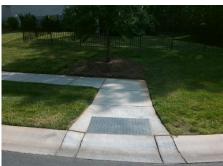

Possible Solutions: C N/ Remove & Replace Entire Ramp. Ye N/ Surveyor Notes: N/A PROW/ADA: Not Found, R304.5.3 N/ N/

|   |   | - 7-5 |
|---|---|-------|
| 0 | 1 | â     |
|   |   | -     |
|   |   |       |

Total Cost:

1850.00

| Field Measurements/Component Compliance |                       |       |      |                             |      |  |
|-----------------------------------------|-----------------------|-------|------|-----------------------------|------|--|
| Compl                                   | iance Description     | Data  | Comp | iance Description           | Data |  |
| N/A                                     | Ramp Length (in)      | 47.5  | Yes  | Ramp Slope (%)              | 7.2  |  |
| Yes                                     | Ramp Width (in)       | 48.0  | No   | Ramp XSlope (%)             | 5.2  |  |
| N/A                                     | Flare Type LT         | N/A   | N/A  | Flare Type RT               | N/A  |  |
| N/A                                     | Flare Slope LT (%)    | N/A   | N/A  | Flare Slope RT (%)          | N/A  |  |
| N/A                                     | Flare Traversable LT? | N/A   | N/A  | Flare Traversable RT?       | N/A  |  |
| N/A                                     | Landing Length (in)   | N/A   | N/A  | DWS Provided?               | N/A  |  |
| N/A                                     | Landing Width (in)    | N/A   | N/A  | DWS Contrast?               | N/A  |  |
| N/A                                     | Landing Slope (%)     | N/A   | N/A  | DWS Length (in)             | N/A  |  |
| N/A                                     | Landing X Slope (%)   | N/A   | N/A  | DWS Full Width?             | N/A  |  |
| N/A                                     | Landing Curb? (Y/N)   | N/A   | N/A  | DWS Offset (in)             | N/A  |  |
| N/A                                     | Shared Landing?       | N/A   |      |                             |      |  |
| N/A                                     | Gutter Ponding?       | N/A   | N/A  | Gutter Slope (%)            | N/A  |  |
| N/A                                     | Gutter Lip Ht (in)    | N/A   | N/A  | Gutter X Slope (%)          | N/A  |  |
| N/A                                     | Painted X Walk1?      | No    | N/A  | Painted X Walk2?            | N/A  |  |
|                                         | X Walk 1 Direction    | To SW |      | X Walk 2 Direction          | N/A  |  |
| N/A                                     | X Walk 1 Width (in)   | N/A   | N/A  | X Walk 2 Width (in)         | N/A  |  |
|                                         | X Walk 1 Slope (%)    | 2.8   |      | X Walk 2 Slope (%)          | N/A  |  |
|                                         | X Walk 1 X Slope (%)  | 2.3   |      | X Walk 2 X Slope (%)        | N/A  |  |
| N/A                                     | Ramp inside XWalk1?   | N/A   | N/A  | Ramp inside XWalk2?         | N/A  |  |
|                                         | Road Slope (%)        | N/A   | N/A  | Clear Space?                | N/A  |  |
|                                         | Road X Slope (%)      | N/A   | N/A  | Clear Space to XWalk (in)   | N/A  |  |
| N/A                                     | Any Obstructions?     | N/A   | N/A  | Storm Grate/Utility Hazard? | N/A  |  |
|                                         | Obstruction Type      |       |      | Storm Grate/Utility Type    |      |  |
|                                         |                       | N/A   |      |                             | N/A  |  |
|                                         |                       |       | Yes  | Surface Condition? (G/P)    | Good |  |