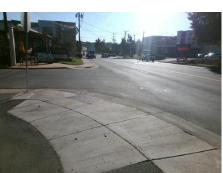

## Access Compliance Report Public Rights-of-Way (Curb Ramps)

 Intersection ID: 12979
 Main Street: CENTRAL\_AV
 Cross Street: HEATH\_CT
 Location:
 NW

 ADA ID: 84F5D8CC673C
 Ramp Type: BlendTrans1
 Initial Pass/Fail: Fail
 Overall Compliance: No
 Severity Score:
 10

Remove & Replace Curb Ramp With Two New Directional Ramps or Equivalent.

Surveyor Notes:

N/A

PROW/ADA:

Not Found, R304.5.1, R304.5.3

Total Cost:

3200.00

| Compliance Description |                       | Data |     | liance Description          | Data |
|------------------------|-----------------------|------|-----|-----------------------------|------|
| N/A                    | Ramp Length (in)      | 60.5 | Yes | BlendTrans Slope (%)        | 4.9  |
| No                     | Ramp Width (in)       | 47.0 | No  | BlendTrans XSlope (%)       | 2.5  |
| N/A                    | Flare Type LT         | N/A  | N/A | Flare Type RT               | N/A  |
| N/A                    | Flare Slope LT (%)    | N/A  | N/A | Flare Slope RT (%)          | N/A  |
| N/A                    | Flare Traversable LT? | N/A  | N/A | Flare Traversable RT?       | N/A  |
| N/A                    | Landing Length (in)   | N/A  | N/A | DWS Provided?               | N/A  |
| N/A                    | Landing Width (in)    | N/A  | N/A | DWS Contrast?               | N/A  |
| N/A                    | Landing Slope (%)     | N/A  | N/A | DWS Length (in)             | N/A  |
| N/A                    | Landing X Slope (%)   | N/A  | N/A | DWS Full Width?             | N/A  |
| N/A                    | Landing Curb? (Y/N)   | N/A  | N/A | DWS Offset (in)             | N/A  |
| N/A                    | Shared Landing?       | N/A  |     |                             |      |
| N/A                    | Gutter Ponding?       | N/A  | N/A | Gutter Slope (%)            | N/A  |
| N/A                    | Gutter Lip Ht (in)    | N/A  | N/A | Gutter X Slope (%)          | N/A  |
| N/A                    | Painted X Walk1?      | No   | N/A | Painted X Walk2?            | N/A  |
|                        | X Walk 1 Direction    | To E |     | X Walk 2 Direction          | N/A  |
|                        | X Walk 1 Width (in)   | N/A  |     | X Walk 2 Width (in)         | N/A  |
|                        | X Walk 1 Slope (%)    | 1.0  |     | X Walk 2 Slope (%)          | N/A  |
|                        | X Walk 1 X Slope (%)  | 0.0  |     | X Walk 2 X Slope (%)        | N/A  |
| N/A                    | Ramp inside XWalk1?   | N/A  | N/A | Ramp inside XWalk2?         | N/A  |
|                        | Road Slope (%)        | 0.0  |     | Clear Space?                | N/A  |
|                        | Road X Slope (%)      | 1.0  | N/A | Clear Space to XWalk (in)   | N/A  |
| N/A                    | Any Obstructions?     | N/A  | N/A | Storm Grate/Utility Hazard? | N/A  |
|                        | Obstruction Type      |      | l   | Storm Grate/Utility Type    |      |
|                        |                       | N/A  | l   |                             | N/A  |
|                        |                       |      | Yes | Surface Condition? (G/P)    | Good |
|                        |                       |      | No  | Curb Slope (%)              | 8.1  |