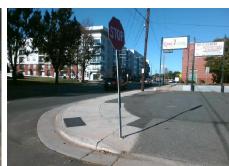

## Access Compliance Report Public Rights-of-Way (Curb Ramps)

 Intersection ID: 12979
 Main Street: CENTRAL\_AV
 Cross Street: HEATH\_CT
 Location:
 NW

 ADA ID: 84F5D8CC673C
 Ramp Type: BlendTrans1
 Initial Pass/Fail: Fail
 Overall Compliance: No
 Severity Score:
 10

Remove & Replace Curb Ramp With Two New Directional Ramps or Equivalent.

Surveyor Notes:

N/A

PROW/ADA:

Not Found, R304.5.1, R304.5.3

Total Cost:

3200.00

| Compliance Description |                       | Data |     | liance Description          | Data |
|------------------------|-----------------------|------|-----|-----------------------------|------|
| N/A                    | Ramp Length (in)      | 60.5 | Yes | BlendTrans Slope (%)        | 4.9  |
| No                     | Ramp Width (in)       | 47.0 | No  | BlendTrans XSlope (%)       | 2.5  |
| N/A                    | Flare Type LT         | N/A  | N/A | Flare Type RT               | N/A  |
| N/A                    | Flare Slope LT (%)    | N/A  | N/A | Flare Slope RT (%)          | N/A  |
| N/A                    | Flare Traversable LT? | N/A  | N/A | Flare Traversable RT?       | N/A  |
| N/A                    | Landing Length (in)   | N/A  | N/A | DWS Provided?               | N/A  |
| N/A                    | Landing Width (in)    | N/A  | N/A | DWS Contrast?               | N/A  |
| N/A                    | Landing Slope (%)     | N/A  | N/A | DWS Length (in)             | N/A  |
| N/A                    | Landing X Slope (%)   | N/A  | N/A | DWS Full Width?             | N/A  |
| N/A                    | Landing Curb? (Y/N)   | N/A  | N/A | DWS Offset (in)             | N/A  |
| N/A                    | Shared Landing?       | N/A  |     |                             |      |
| N/A                    | Gutter Ponding?       | N/A  | N/A | Gutter Slope (%)            | N/A  |
| N/A                    | Gutter Lip Ht (in)    | N/A  | N/A | Gutter X Slope (%)          | N/A  |
| N/A                    | Painted X Walk1?      | No   | N/A | Painted X Walk2?            | N/A  |
|                        | X Walk 1 Direction    | To E |     | X Walk 2 Direction          | N/A  |
|                        | X Walk 1 Width (in)   | N/A  |     | X Walk 2 Width (in)         | N/A  |
|                        | X Walk 1 Slope (%)    | 1.0  |     | X Walk 2 Slope (%)          | N/A  |
|                        | X Walk 1 X Slope (%)  | 0.0  |     | X Walk 2 X Slope (%)        | N/A  |
| N/A                    | Ramp inside XWalk1?   | N/A  | N/A | Ramp inside XWalk2?         | N/A  |
|                        | Road Slope (%)        | 0.0  |     | Clear Space?                | N/A  |
|                        | Road X Slope (%)      | 1.0  | N/A | Clear Space to XWalk (in)   | N/A  |
| N/A                    | Any Obstructions?     | N/A  | N/A | Storm Grate/Utility Hazard? | N/A  |
|                        | Obstruction Type      |      | l   | Storm Grate/Utility Type    |      |
|                        |                       | N/A  | l   |                             | N/A  |
|                        |                       |      | Yes | Surface Condition? (G/P)    | Good |
|                        |                       |      | No  | Curb Slope (%)              | 8.1  |