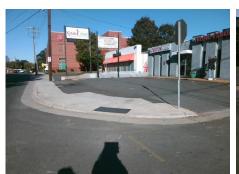

## Access Compliance Report Public Rights-of-Way (Curb Ramps)

 Intersection ID: 12979
 Main Street: CENTRAL\_AV
 Cross Street: HEATH\_CT
 Location:
 NW

 ADA ID: 84F5D8CC673C
 Ramp Type: BlendTrans1
 Initial Pass/Fail: Fail
 Overall Compliance: No
 Severity Score:
 10

Remove & Replace Curb Ramp With Two New Directional Ramps or Equivalent.

Surveyor Notes:

N/A

PROW/ADA:

Not Found, R304.5.1, R304.5.3

Total Cost:

3200.00

| Compliance Description |                       | Data |     | liance Description          | Data |
|------------------------|-----------------------|------|-----|-----------------------------|------|
| N/A                    | Ramp Length (in)      | 60.5 | Yes | BlendTrans Slope (%)        | 4.9  |
| No                     | Ramp Width (in)       | 47.0 | No  | BlendTrans XSlope (%)       | 2.5  |
| N/A                    | Flare Type LT         | N/A  | N/A | Flare Type RT               | N/A  |
| N/A                    | Flare Slope LT (%)    | N/A  | N/A | Flare Slope RT (%)          | N/A  |
| N/A                    | Flare Traversable LT? | N/A  | N/A | Flare Traversable RT?       | N/A  |
| N/A                    | Landing Length (in)   | N/A  | N/A | DWS Provided?               | N/A  |
| N/A                    | Landing Width (in)    | N/A  | N/A | DWS Contrast?               | N/A  |
| N/A                    | Landing Slope (%)     | N/A  | N/A | DWS Length (in)             | N/A  |
| N/A                    | Landing X Slope (%)   | N/A  | N/A | DWS Full Width?             | N/A  |
| N/A                    | Landing Curb? (Y/N)   | N/A  | N/A | DWS Offset (in)             | N/A  |
| N/A                    | Shared Landing?       | N/A  |     |                             |      |
| N/A                    | Gutter Ponding?       | N/A  | N/A | Gutter Slope (%)            | N/A  |
| N/A                    | Gutter Lip Ht (in)    | N/A  | N/A | Gutter X Slope (%)          | N/A  |
| N/A                    | Painted X Walk1?      | No   | N/A | Painted X Walk2?            | N/A  |
|                        | X Walk 1 Direction    | To E |     | X Walk 2 Direction          | N/A  |
|                        | X Walk 1 Width (in)   | N/A  |     | X Walk 2 Width (in)         | N/A  |
|                        | X Walk 1 Slope (%)    | 1.0  |     | X Walk 2 Slope (%)          | N/A  |
|                        | X Walk 1 X Slope (%)  | 0.0  |     | X Walk 2 X Slope (%)        | N/A  |
| N/A                    | Ramp inside XWalk1?   | N/A  | N/A | Ramp inside XWalk2?         | N/A  |
|                        | Road Slope (%)        | 0.0  |     | Clear Space?                | N/A  |
|                        | Road X Slope (%)      | 1.0  | N/A | Clear Space to XWalk (in)   | N/A  |
| N/A                    | Any Obstructions?     | N/A  | N/A | Storm Grate/Utility Hazard? | N/A  |
|                        | Obstruction Type      |      | l   | Storm Grate/Utility Type    |      |
|                        |                       | N/A  | l   |                             | N/A  |
|                        |                       |      | Yes | Surface Condition? (G/P)    | Good |
|                        |                       |      | No  | Curb Slope (%)              | 8.1  |