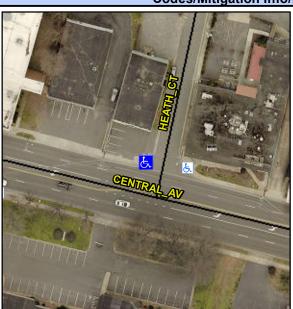

## Access Compliance Report Public Rights-of-Way (Curb Ramps)

 Intersection ID: 12979
 Main Street: CENTRAL\_AV
 Cross Street: HEATH\_CT
 Location:
 NW

 ADA ID: 84F5D8CC673C
 Ramp Type: BlendTrans1
 Initial Pass/Fail: Fail
 Overall Compliance: No
 Severity Score:
 10