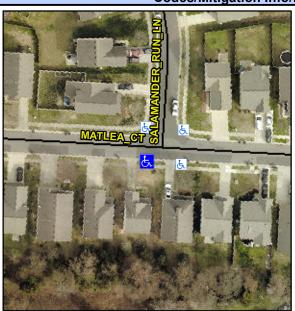

## Access Compliance Report Public Rights-of-Way (Curb Ramps)

Intersection ID: 48572 Main Street: MATLEA\_CT Cross Street: SALAMANDER\_RUN\_LN Location: SW

ADA ID: 84F6561B5E52 Ramp Type: Perp Initial Pass/Fail: Fail Overall Compliance: No Severity Score: 10

**Codes/Mitigation Info/Possible Solution** 

Field Measurements/Component Compliance

Street 1 Name MATLEA CT
Stop Condition-Street 2 None
Street 2 Name N/A
Stop Condition-Street 1 N/A

| -     |                               |   |
|-------|-------------------------------|---|
|       | Possible Solutions:           | 9 |
| 1     | Remove & Replace Entire Ramp. | N |
|       |                               | N |
|       |                               | N |
| ,     |                               | N |
|       |                               | N |
| - Ann |                               | N |
| ì     | Surveyor Notes:               | N |
|       | N/A                           | N |
| 1     |                               | N |
| 1     |                               | N |
|       |                               | N |
|       | PROW/ADA:                     | N |
|       | Not Found, R304.5.1, R304.5.3 | N |
|       |                               | N |
|       |                               |   |
| N.    |                               | N |
|       |                               |   |
|       |                               |   |
|       |                               | N |
|       |                               |   |
|       |                               |   |