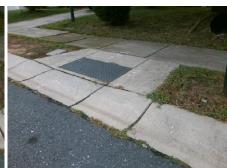

**Codes/Mitigation Info/Possible Solution** 

Field Measurements/Component Compliance

Street 1 Name MATLEA CT
Stop Condition-Street 2 None
Street 2 Name N/A
Stop Condition-Street 1 N/A

| -     |                               |   |
|-------|-------------------------------|---|
|       | Possible Solutions:           | 9 |
| 1     | Remove & Replace Entire Ramp. | N |
|       |                               | N |
|       |                               | N |
| ,     |                               | N |
|       |                               | N |
| - Ann |                               | N |
| ì     | Surveyor Notes:               | N |
|       | N/A                           | N |
| 1     |                               | N |
| 1     |                               | N |
|       |                               | N |
|       | PROW/ADA:                     | N |
|       | Not Found, R304.5.1, R304.5.3 | N |
|       |                               | N |
|       |                               |   |
| N.    |                               | N |
|       |                               |   |
|       |                               |   |
|       |                               | N |
|       |                               |   |
|       |                               |   |

| 49 5° |   |
|-------|---|
|       | 3 |
|       |   |

Total Cost:

1850.00

| Field Measurements/Component Compliance |                       |      |      |                             |      |  |  |  |
|-----------------------------------------|-----------------------|------|------|-----------------------------|------|--|--|--|
| Comp                                    | liance Description    | Data | Comp | liance Description          | Data |  |  |  |
| N/A                                     | Ramp Length (in)      | 47.5 | Yes  | Ramp Slope (%)              | 8.2  |  |  |  |
| No                                      | Ramp Width (in)       | 47.5 | No   | Ramp XSlope (%)             | 3.3  |  |  |  |
| N/A                                     | Flare Type LT         | N/A  | N/A  | Flare Type RT               | N/A  |  |  |  |
| N/A                                     | Flare Slope LT (%)    | N/A  | N/A  | Flare Slope RT (%)          | N/A  |  |  |  |
| N/A                                     | Flare Traversable LT? | N/A  | N/A  | Flare Traversable RT?       | N/A  |  |  |  |
| N/A                                     | Landing Length (in)   | N/A  | N/A  | DWS Provided?               | N/A  |  |  |  |
| N/A                                     | Landing Width (in)    | N/A  | N/A  | DWS Contrast?               | N/A  |  |  |  |
| N/A                                     | Landing Slope (%)     | N/A  | N/A  | DWS Length (in)             | N/A  |  |  |  |
| N/A                                     | Landing X Slope (%)   | N/A  | N/A  | DWS Full Width?             | N/A  |  |  |  |
| N/A                                     | Landing Curb? (Y/N)   | N/A  | N/A  | DWS Offset (in)             | N/A  |  |  |  |
| N/A                                     | Shared Landing?       | N/A  |      |                             |      |  |  |  |
| N/A                                     | Gutter Ponding?       | N/A  | N/A  | Gutter Slope (%)            | N/A  |  |  |  |
| N/A                                     | Gutter Lip Ht (in)    | N/A  | N/A  | Gutter X Slope (%)          | N/A  |  |  |  |
| N/A                                     | Painted X Walk1?      | No   | N/A  | Painted X Walk2?            | N/A  |  |  |  |
|                                         | X Walk 1 Direction    | To N |      | X Walk 2 Direction          | N/A  |  |  |  |
| N/A                                     | X Walk 1 Width (in)   | N/A  | N/A  | X Walk 2 Width (in)         | N/A  |  |  |  |
|                                         | X Walk 1 Slope (%)    | 6.8  |      | X Walk 2 Slope (%)          | N/A  |  |  |  |
|                                         | X Walk 1 X Slope (%)  | 2.2  |      | X Walk 2 X Slope (%)        | N/A  |  |  |  |
| N/A                                     | Ramp inside XWalk1?   | N/A  | N/A  | Ramp inside XWalk2?         | N/A  |  |  |  |
|                                         | Road Slope (%)        | N/A  | N/A  | Clear Space?                | N/A  |  |  |  |
|                                         | Road X Slope (%)      | N/A  | N/A  | Clear Space to XWalk (in)   | N/A  |  |  |  |
| N/A                                     | Any Obstructions?     | N/A  | N/A  | Storm Grate/Utility Hazard? | N/A  |  |  |  |
|                                         | Obstruction Type      |      |      | Storm Grate/Utility Type    |      |  |  |  |
|                                         |                       | N/A  |      |                             | N/A  |  |  |  |
|                                         |                       |      | Yes  | Surface Condition? (G/P)    | Good |  |  |  |
| Pho Va                                  |                       |      |      |                             |      |  |  |  |