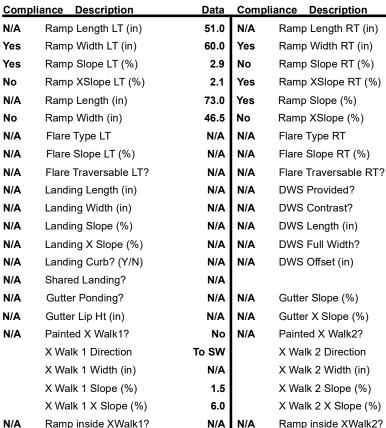

## Access Compliance Report Public Rights-of-Way (Curb Ramps)

Data

55.0

60.0

9.4

1.6

5.7

5.2

LT RP < 5%

PROW/ADA:

Not Found, R304.5.1, R304.5.3, R304.3.2

Total Cost: \$

N/A

N/A

N/A

N/A

Storm Grate/Utility Type

Surface Condition? (G/P)

Road Slope (%)

1800.00