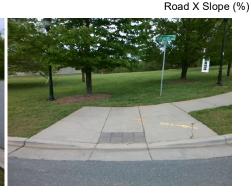

## Access Compliance Report Public Rights-of-Way (Curb Ramps)

Data

55.0

60.0

9.4

1.6

5.7

5.2

Storm Grate/Utility Type

Surface Condition? (G/P)

Road Slope (%)

1800.00