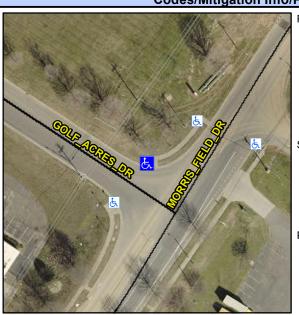

N/A

Good 13.2

Intersection ID: 12655 Main Street: GOLF\_ACRES\_DR Cross Street: MORRIS\_FIELD\_DR Location: NW

ADA ID: 84F70460C9AF Ramp Type: Combination1 Initial Pass/Fail: Fail Overall Compliance: No Severity Score: 33.75

## Field Measurements/Component Compliance

Street 1 Name
StopSign
Stop Condition-Street 1
GOLF ACRES DR
Street 2 Name
N/A
Stop Condition-Street 2
N/A

Possible Solutions:

Remove & Replace Entire Ramp.

Surveyor Notes: