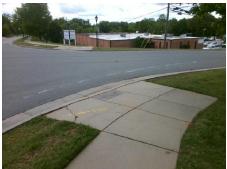

## Field Measurements/Component Compliance

Street 1 Name
StopSign
Stop Condition-Street 1
GOLF ACRES DR
Street 2 Name
N/A
Stop Condition-Street 2
N/A

Possible Solutions:

Remove & Replace Entire Ramp.

Surveyor Notes: