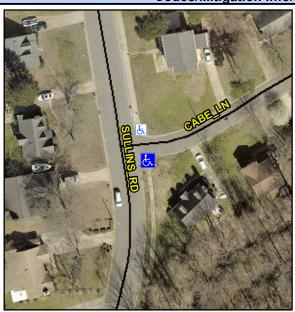

8.4

N/A

Intersection ID: 8075 Main Street: SULLINS RD **Cross Street: CABE LN** S Location: ADA ID: 84F7762D8A37 Initial Pass/Fail: Fail **Overall Compliance: No Severity Score:** 

Compliance Description

39.0

N/A

2.0

No

Street 1 Name StopSign **CABE LN** Stop Condition-Street 1 N/A Street 2 Name Stop Condition-Street 2 N/A

Possible Solutions: Remove & Replace Entire Ramp. Surveyor Notes: **RT RP < 5%** PROW/ADA: Not Found, R304.5.1, R304.5.1, R304.5.3, R304.3.2