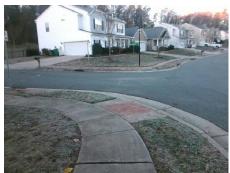

## Access Compliance Report Public Rights-of-Way (Curb Ramps)

Intersection ID: 47114 Main Street: DIXON\_BRANCH\_LN Cross Street: TINDLE\_HILL\_LN Location: SE

ADA ID: 84FB4B6B2D8F Ramp Type: PerpDiag Initial Pass/Fail: Fail Overall Compliance: No Severity Score: 8.75

## Field Measurements/Component Compliance

Street 1 Name
Stop Condition-Street 2
Street 2 Name
Stop Condition-Street 1

TINDLE HILL LN None DIXON BRANCH LN None Possible Solutions:

Remove & Replace Curb Ramp With Two New Directional Ramps or Equivalent.

Surveyor Notes:

N/A

PROW/ADA:

Not Found, R304.5.1

Total Cost: \$ 3200.00

| Field Measurements/Component Compliance |                        |                       |      |      |                             |      |
|-----------------------------------------|------------------------|-----------------------|------|------|-----------------------------|------|
|                                         | Compliance Description |                       | Data | Comp | liance Description          | Data |
|                                         | N/A                    | Ramp Length (in)      | 49.0 | Yes  | Ramp Slope (%)              | 6.8  |
|                                         | No                     | Ramp Width (in)       | 47.0 | Yes  | Ramp XSlope (%)             | 1.2  |
|                                         | N/A                    | Flare Type LT         | N/A  | N/A  | Flare Type RT               | N/A  |
|                                         | N/A                    | Flare Slope LT (%)    | N/A  | N/A  | Flare Slope RT (%)          | N/A  |
|                                         | N/A                    | Flare Traversable LT? | N/A  | N/A  | Flare Traversable RT?       | N/A  |
|                                         | N/A                    | Landing Length (in)   | N/A  | N/A  | DWS Provided?               | N/A  |
|                                         | N/A                    | Landing Width (in)    | N/A  | N/A  | DWS Contrast?               | N/A  |
|                                         | N/A                    | Landing Slope (%)     | N/A  | N/A  | DWS Length (in)             | N/A  |
|                                         | N/A                    | Landing X Slope (%)   | N/A  | N/A  | DWS Full Width?             | N/A  |
|                                         | N/A                    | Landing Curb? (Y/N)   | N/A  | N/A  | DWS Offset (in)             | N/A  |
|                                         | N/A                    | Shared Landing?       | N/A  |      |                             |      |
|                                         | N/A                    | Gutter Ponding?       | N/A  | N/A  | Gutter Slope (%)            | N/A  |
|                                         | N/A                    | Gutter Lip Ht (in)    | N/A  | N/A  | Gutter X Slope (%)          | N/A  |
|                                         | N/A                    | Painted X Walk1?      | No   | N/A  | Painted X Walk2?            | No   |
|                                         |                        | X Walk 1 Direction    | To N |      | X Walk 2 Direction          | To W |
|                                         | N/A                    | X Walk 1 Width (in)   | N/A  | N/A  | X Walk 2 Width (in)         | N/A  |
|                                         |                        | X Walk 1 Slope (%)    | 0.9  |      | X Walk 2 Slope (%)          | 4.0  |
|                                         |                        | X Walk 1 X Slope (%)  | 1.8  |      | X Walk 2 X Slope (%)        | 0.3  |
|                                         | N/A                    | Ramp inside XWalk1?   | N/A  | N/A  | Ramp inside XWalk2?         | N/A  |
|                                         |                        | Road Slope (%)        | 1.5  | N/A  | Clear Space?                | N/A  |
|                                         |                        | Road X Slope (%)      | 0.7  | N/A  | Clear Space to XWalk (in)   | N/A  |
|                                         | N/A                    | Any Obstructions?     | N/A  | N/A  | Storm Grate/Utility Hazard? | N/A  |
|                                         |                        | Obstruction Type      |      |      | Storm Grate/Utility Type    |      |
|                                         |                        |                       | N/A  |      |                             | N/A  |
|                                         |                        |                       |      | Yes  | Surface Condition? (G/P)    | Good |
|                                         | ANDTHO                 |                       |      | -    |                             |      |