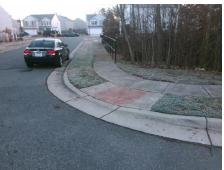

## Access Compliance Report Public Rights-of-Way (Curb Ramps)

Intersection ID: 47114 Main Street: DIXON\_BRANCH\_LN Cross Street: TINDLE\_HILL\_LN Location: SE

ADA ID: 84FB4B6B2D8F Ramp Type: PerpDiag Initial Pass/Fail: Fail Overall Compliance: No Severity Score: 8.75

## Field Measurements/Component Compliance

Street 1 Name
Stop Condition-Street 2
Street 2 Name
Stop Condition-Street 1

TINDLE HILL LN None DIXON BRANCH LN None Possible Solutions:

Remove & Replace Curb Ramp With Two New Directional Ramps or Equivalent.

Surveyor Notes:

N/A

PROW/ADA:

Not Found, R304.5.1

Total Cost: \$ 3200.00

| Field Measurements/Component Compliance |                        |                       |      |      |                             |      |
|-----------------------------------------|------------------------|-----------------------|------|------|-----------------------------|------|
|                                         | Compliance Description |                       | Data | Comp | liance Description          | Data |
|                                         | N/A                    | Ramp Length (in)      | 49.0 | Yes  | Ramp Slope (%)              | 6.8  |
|                                         | No                     | Ramp Width (in)       | 47.0 | Yes  | Ramp XSlope (%)             | 1.2  |
|                                         | N/A                    | Flare Type LT         | N/A  | N/A  | Flare Type RT               | N/A  |
|                                         | N/A                    | Flare Slope LT (%)    | N/A  | N/A  | Flare Slope RT (%)          | N/A  |
|                                         | N/A                    | Flare Traversable LT? | N/A  | N/A  | Flare Traversable RT?       | N/A  |
|                                         | N/A                    | Landing Length (in)   | N/A  | N/A  | DWS Provided?               | N/A  |
|                                         | N/A                    | Landing Width (in)    | N/A  | N/A  | DWS Contrast?               | N/A  |
|                                         | N/A                    | Landing Slope (%)     | N/A  | N/A  | DWS Length (in)             | N/A  |
|                                         | N/A                    | Landing X Slope (%)   | N/A  | N/A  | DWS Full Width?             | N/A  |
|                                         | N/A                    | Landing Curb? (Y/N)   | N/A  | N/A  | DWS Offset (in)             | N/A  |
|                                         | N/A                    | Shared Landing?       | N/A  |      |                             |      |
|                                         | N/A                    | Gutter Ponding?       | N/A  | N/A  | Gutter Slope (%)            | N/A  |
|                                         | N/A                    | Gutter Lip Ht (in)    | N/A  | N/A  | Gutter X Slope (%)          | N/A  |
|                                         | N/A                    | Painted X Walk1?      | No   | N/A  | Painted X Walk2?            | No   |
|                                         |                        | X Walk 1 Direction    | To N |      | X Walk 2 Direction          | To W |
|                                         | N/A                    | X Walk 1 Width (in)   | N/A  | N/A  | X Walk 2 Width (in)         | N/A  |
|                                         |                        | X Walk 1 Slope (%)    | 0.9  |      | X Walk 2 Slope (%)          | 4.0  |
|                                         |                        | X Walk 1 X Slope (%)  | 1.8  |      | X Walk 2 X Slope (%)        | 0.3  |
|                                         | N/A                    | Ramp inside XWalk1?   | N/A  | N/A  | Ramp inside XWalk2?         | N/A  |
|                                         |                        | Road Slope (%)        | 1.5  | N/A  | Clear Space?                | N/A  |
|                                         |                        | Road X Slope (%)      | 0.7  | N/A  | Clear Space to XWalk (in)   | N/A  |
|                                         | N/A                    | Any Obstructions?     | N/A  | N/A  | Storm Grate/Utility Hazard? | N/A  |
|                                         |                        | Obstruction Type      |      |      | Storm Grate/Utility Type    |      |
|                                         |                        |                       | N/A  |      |                             | N/A  |
|                                         |                        |                       |      | Yes  | Surface Condition? (G/P)    | Good |
|                                         | ANDTHO                 |                       |      | -    |                             |      |