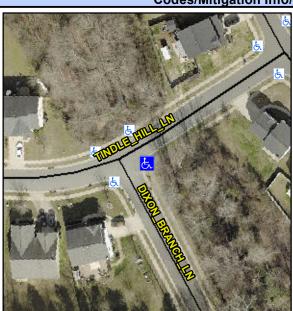

## Access Compliance Report Public Rights-of-Way (Curb Ramps)

Intersection ID: 47114 Main Street: DIXON\_BRANCH\_LN Cross Street: TINDLE\_HILL\_LN Location: SE

ADA ID: 84FB4B6B2D8F Ramp Type: PerpDiag Initial Pass/Fail: Fail Overall Compliance: No Severity Score: 8.75

## Field Measurements/Component Compliance

Street 1 Name
Stop Condition-Street 2
Street 2 Name
Stop Condition-Street 1

TINDLE HILL LN None DIXON BRANCH LN None Possible Solutions:

Remove & Replace Curb Ramp With Two New Directional Ramps or Equivalent.