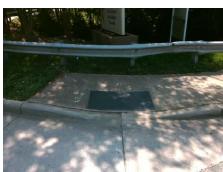

Surveyor Notes:

N/A

PROW/ADA:

Not Found, R304.2.2, R304.5.3

Total Cost: \$ 3200.00

| Compliance Description D |                       | Data | Comp | iance Descriptio   | n Data        |
|--------------------------|-----------------------|------|------|--------------------|---------------|
| N/A                      | Ramp Length (in)      | 59.5 | No   | Ramp Slope (%)     | 9.3           |
| Yes                      | Ramp Width (in)       | 48.0 | No   | Ramp XSlope (%     | 3.1           |
| N/A                      | Flare Type LT         | N/A  | N/A  | Flare Type RT      | N/A           |
| N/A                      | Flare Slope LT (%)    | N/A  | N/A  | Flare Slope RT (%  | %) N/A        |
| N/A                      | Flare Traversable LT? | N/A  | N/A  | Flare Traversable  | RT? N/A       |
| N/A                      | Landing Length (in)   | N/A  | N/A  | DWS Provided?      | N/A           |
| N/A                      | Landing Width (in)    | N/A  | N/A  | DWS Contrast?      | N/A           |
| N/A                      | Landing Slope (%)     | N/A  | N/A  | DWS Length (in)    | N/A           |
| N/A                      | Landing X Slope (%)   | N/A  | N/A  | DWS Full Width?    | N/A           |
| N/A                      | Landing Curb? (Y/N)   | N/A  | N/A  | DWS Offset (in)    | N/A           |
| N/A                      | Shared Landing?       | N/A  |      |                    |               |
| N/A                      | Gutter Ponding?       | N/A  | N/A  | Gutter Slope (%)   | N/A           |
| N/A                      | Gutter Lip Ht (in)    | N/A  | N/A  | Gutter X Slope (%  | %) <b>N/A</b> |
| N/A                      | Painted X Walk1?      | No   | N/A  | Painted X Walk2?   | No            |
|                          | X Walk 1 Direction    | To E |      | X Walk 2 Direction | n <b>To N</b> |
| N/A                      | X Walk 1 Width (in)   | N/A  | N/A  | X Walk 2 Width (i  | n) <b>N/A</b> |
|                          | X Walk 1 Slope (%)    | 2.9  |      | X Walk 2 Slope (9  | %) 1.8        |
|                          | X Walk 1 X Slope (%)  | 0.4  |      | X Walk 2 X Slope   | (%) 3.2       |
| N/A                      | Ramp inside XWalk1?   | N/A  | N/A  | Ramp inside XWa    | alk2? N/A     |
|                          | Road Slope (%)        | 4.2  | N/A  | Clear Space?       | N/A           |
|                          | Road X Slope (%)      | 3.1  | N/A  | Clear Space to X   | Walk (in) N/A |
| N/A                      | Any Obstructions?     | N/A  | N/A  | Storm Grate/Utilit | y Hazard? N/A |
|                          | Obstruction Type      |      |      | Storm Grate/Utilit | у Туре        |
|                          |                       | N/A  |      |                    | N/A           |

Surface Condition? (G/P)

Good