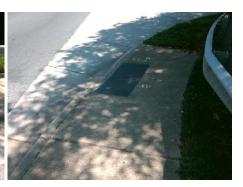

Surveyor Notes:

N/A

PROW/ADA:

Not Found, R304.2.2, R304.5.3

Total Cost: \$ 3200.00

| Compliance Description D |                       | Data | Comp | iance Descriptio   | n Data        |
|--------------------------|-----------------------|------|------|--------------------|---------------|
| N/A                      | Ramp Length (in)      | 59.5 | No   | Ramp Slope (%)     | 9.3           |
| Yes                      | Ramp Width (in)       | 48.0 | No   | Ramp XSlope (%     | 3.1           |
| N/A                      | Flare Type LT         | N/A  | N/A  | Flare Type RT      | N/A           |
| N/A                      | Flare Slope LT (%)    | N/A  | N/A  | Flare Slope RT (%  | %) N/A        |
| N/A                      | Flare Traversable LT? | N/A  | N/A  | Flare Traversable  | RT? N/A       |
| N/A                      | Landing Length (in)   | N/A  | N/A  | DWS Provided?      | N/A           |
| N/A                      | Landing Width (in)    | N/A  | N/A  | DWS Contrast?      | N/A           |
| N/A                      | Landing Slope (%)     | N/A  | N/A  | DWS Length (in)    | N/A           |
| N/A                      | Landing X Slope (%)   | N/A  | N/A  | DWS Full Width?    | N/A           |
| N/A                      | Landing Curb? (Y/N)   | N/A  | N/A  | DWS Offset (in)    | N/A           |
| N/A                      | Shared Landing?       | N/A  |      |                    |               |
| N/A                      | Gutter Ponding?       | N/A  | N/A  | Gutter Slope (%)   | N/A           |
| N/A                      | Gutter Lip Ht (in)    | N/A  | N/A  | Gutter X Slope (%  | %) <b>N/A</b> |
| N/A                      | Painted X Walk1?      | No   | N/A  | Painted X Walk2?   | No            |
|                          | X Walk 1 Direction    | To E |      | X Walk 2 Direction | n <b>To N</b> |
| N/A                      | X Walk 1 Width (in)   | N/A  | N/A  | X Walk 2 Width (i  | n) <b>N/A</b> |
|                          | X Walk 1 Slope (%)    | 2.9  |      | X Walk 2 Slope (9  | %) 1.8        |
|                          | X Walk 1 X Slope (%)  | 0.4  |      | X Walk 2 X Slope   | (%) 3.2       |
| N/A                      | Ramp inside XWalk1?   | N/A  | N/A  | Ramp inside XWa    | alk2? N/A     |
|                          | Road Slope (%)        | 4.2  | N/A  | Clear Space?       | N/A           |
|                          | Road X Slope (%)      | 3.1  | N/A  | Clear Space to X   | Walk (in) N/A |
| N/A                      | Any Obstructions?     | N/A  | N/A  | Storm Grate/Utilit | y Hazard? N/A |
|                          | Obstruction Type      |      |      | Storm Grate/Utilit | у Туре        |
|                          |                       | N/A  |      |                    | N/A           |

Surface Condition? (G/P)

Good