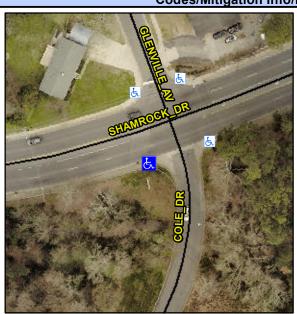

## Access Compliance Report Public Rights-of-Way (Curb Ramps)

Intersection ID: 11610 Main Street: COLE\_DR Cross Street: GLENVILLE\_AV Location: SW

ADA ID: 84FE165532AD Ramp Type: PerpDiag Initial Pass/Fail: Fail Overall Compliance: No Severity Score: 13.75

## Field Measurements/Component Compliance

Street 1 Name
Stop Condition-Street 2
Street 2 Name
Stop Condition-Street 1

GLENVILLE AV StopSign SHAMROCK DR None Possible Solutions:

Remove & Replace Curb Ramp With Two New Directional Ramps or Equivalent.