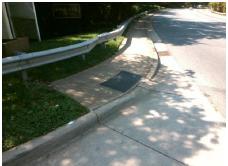

Surveyor Notes:

N/A

PROW/ADA:

Not Found, R304.2.2, R304.5.3

Total Cost: \$ 3200.00

| Compliance Description D |                       | Data | Comp | iance Descriptio   | n Data        |
|--------------------------|-----------------------|------|------|--------------------|---------------|
| N/A                      | Ramp Length (in)      | 59.5 | No   | Ramp Slope (%)     | 9.3           |
| Yes                      | Ramp Width (in)       | 48.0 | No   | Ramp XSlope (%     | 3.1           |
| N/A                      | Flare Type LT         | N/A  | N/A  | Flare Type RT      | N/A           |
| N/A                      | Flare Slope LT (%)    | N/A  | N/A  | Flare Slope RT (%  | %) N/A        |
| N/A                      | Flare Traversable LT? | N/A  | N/A  | Flare Traversable  | RT? N/A       |
| N/A                      | Landing Length (in)   | N/A  | N/A  | DWS Provided?      | N/A           |
| N/A                      | Landing Width (in)    | N/A  | N/A  | DWS Contrast?      | N/A           |
| N/A                      | Landing Slope (%)     | N/A  | N/A  | DWS Length (in)    | N/A           |
| N/A                      | Landing X Slope (%)   | N/A  | N/A  | DWS Full Width?    | N/A           |
| N/A                      | Landing Curb? (Y/N)   | N/A  | N/A  | DWS Offset (in)    | N/A           |
| N/A                      | Shared Landing?       | N/A  |      |                    |               |
| N/A                      | Gutter Ponding?       | N/A  | N/A  | Gutter Slope (%)   | N/A           |
| N/A                      | Gutter Lip Ht (in)    | N/A  | N/A  | Gutter X Slope (%  | %) <b>N/A</b> |
| N/A                      | Painted X Walk1?      | No   | N/A  | Painted X Walk2?   | No            |
|                          | X Walk 1 Direction    | To E |      | X Walk 2 Direction | n <b>To N</b> |
| N/A                      | X Walk 1 Width (in)   | N/A  | N/A  | X Walk 2 Width (i  | n) <b>N/A</b> |
|                          | X Walk 1 Slope (%)    | 2.9  |      | X Walk 2 Slope (9  | %) 1.8        |
|                          | X Walk 1 X Slope (%)  | 0.4  |      | X Walk 2 X Slope   | (%) 3.2       |
| N/A                      | Ramp inside XWalk1?   | N/A  | N/A  | Ramp inside XWa    | alk2? N/A     |
|                          | Road Slope (%)        | 4.2  | N/A  | Clear Space?       | N/A           |
|                          | Road X Slope (%)      | 3.1  | N/A  | Clear Space to X   | Walk (in) N/A |
| N/A                      | Any Obstructions?     | N/A  | N/A  | Storm Grate/Utilit | y Hazard? N/A |
|                          | Obstruction Type      |      |      | Storm Grate/Utilit | у Туре        |
|                          |                       | N/A  |      |                    | N/A           |

Surface Condition? (G/P)

Good