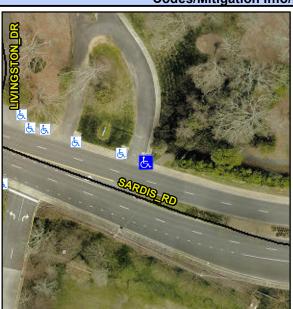

## Access Compliance Report Public Rights-of-Way (Curb Ramps)

Intersection ID: 10037302Main Street: SARDIS\_RDCross Street: N/ALocation:NEADA ID: 8501665F9CABRamp Type: BlendTrans2Initial Pass/Fail: FailOverall Compliance: NoSeverity Score: 12.5

## Field Measurements/Component Compliance

Street 1 Name ENTRANCE
Stop Condition-Street 1 None
Street 2 Name N/A
Stop Condition-Street 2 N/A

Possible Solutions:

Remove & Replace Curb Ramp With Two New Directional Ramps or Equivalent.