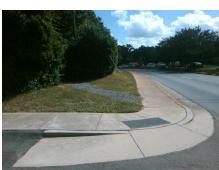

## Access Compliance Report Public Rights-of-Way (Curb Ramps)

Intersection ID: 10037302Main Street: SARDIS\_RDCross Street: N/ALocation:NEADA ID: 8501665F9CABRamp Type: BlendTrans2Initial Pass/Fail: FailOverall Compliance: NoSeverity Score: 12.5

## Field Measurements/Component Compliance

Street 1 Name ENTRANCE
Stop Condition-Street 1 None
Street 2 Name N/A
Stop Condition-Street 2 N/A

Possible Solutions:

Remove & Replace Curb Ramp With Two New Directional Ramps or Equivalent.

Surveyor Notes:

N/A

Not Found, R304.5.3

PROW/ADA:

Total Cost:

| and the second |
|----------------|
|                |
|                |
|                |

3200.00

| Comp | liance Description    | Data  | Comp | liance Description          | Data |
|------|-----------------------|-------|------|-----------------------------|------|
| N/A  | Ramp Length (in)      | 60.0  | Yes  | BlendTrans Slope (%)        | 1.1  |
| Yes  | Ramp Width (in)       | 48.0  | No   | BlendTrans XSlope (%)       | 6.1  |
| N/A  | Flare Type LT         | N/A   | N/A  | Flare Type RT               | N/A  |
| N/A  | Flare Slope LT (%)    | N/A   | N/A  | Flare Slope RT (%)          | N/A  |
| N/A  | Flare Traversable LT? | N/A   | N/A  | Flare Traversable RT?       | N/A  |
| N/A  | Landing Length (in)   | N/A   | N/A  | DWS Provided?               | N/A  |
| N/A  | Landing Width (in)    | N/A   | N/A  | DWS Contrast?               | N/A  |
| N/A  | Landing Slope (%)     | N/A   | N/A  | DWS Length (in)             | N/A  |
| N/A  | Landing X Slope (%)   | N/A   | N/A  | DWS Full Width?             | N/A  |
| N/A  | Landing Curb? (Y/N)   | N/A   | N/A  | DWS Offset (in)             | N/A  |
| N/A  | Shared Landing?       | N/A   |      |                             |      |
| N/A  | Gutter Ponding?       | N/A   | N/A  | Gutter Slope (%)            | N/A  |
| N/A  | Gutter Lip Ht (in)    | N/A   | N/A  | Gutter X Slope (%)          | N/A  |
| N/A  | Painted X Walk1?      | No    | N/A  | Painted X Walk2?            | N/A  |
|      | X Walk 1 Direction    | To NW |      | X Walk 2 Direction          | N/A  |
|      | X Walk 1 Width (in)   | N/A   |      | X Walk 2 Width (in)         | N/A  |
|      | X Walk 1 Slope (%)    | 0.8   |      | X Walk 2 Slope (%)          | N/A  |
|      | X Walk 1 X Slope (%)  | 3.7   |      | X Walk 2 X Slope (%)        | N/A  |
| N/A  | Ramp inside XWalk1?   | N/A   | N/A  | Ramp inside XWalk2?         | N/A  |
|      | Road Slope (%)        | 3.7   |      | Clear Space?                | N/A  |
|      | Road X Slope (%)      | 0.8   | N/A  | Clear Space to XWalk (in)   | N/A  |
| N/A  | Any Obstructions?     | N/A   | N/A  | Storm Grate/Utility Hazard? | N/A  |
|      | Obstruction Type      |       |      | Storm Grate/Utility Type    |      |
|      |                       | N/A   |      |                             | N/A  |
|      |                       |       | Yes  | Surface Condition? (G/P)    | Good |
|      | The second second     |       | No   | Curb Slope (%)              | 8.0  |