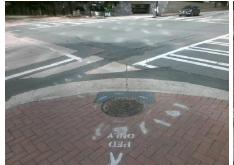

## Field Measurements/Component Compliance

Street 1 Name Stop Condition-Street 2 Street 2 Name Stop Condition-Street 1 Remove & Replace Curb Ramp With **Two New Directional Ramps or** Equivalent.

Surveyor Notes:

N/A

PROW/ADA:

Not Found, R304.5.3

S COLLEGE ST Signal E 3RD ST Signal

Total Cost: 3200.00

|     |                       | Data  | Compliance Description |                             | Data  |
|-----|-----------------------|-------|------------------------|-----------------------------|-------|
| N/A | Ramp Length (in)      | 70.0  | Yes                    | Ramp Slope (%)              | 7.4   |
| Yes | Ramp Width (in)       | 75.0  | No                     | Ramp XSlope (%)             | 7.7   |
| N/A | Flare Type LT         | N/A   | N/A                    | Flare Type RT               | N/A   |
| N/A | Flare Slope LT (%)    | N/A   | N/A                    | Flare Slope RT (%)          | N/A   |
| N/A | Flare Traversable LT? | N/A   | N/A                    | Flare Traversable RT?       | N/A   |
| N/A | Landing Length (in)   | N/A   | N/A                    | DWS Provided?               | N/A   |
| N/A | Landing Width (in)    | N/A   | N/A                    | DWS Contrast?               | N/A   |
| N/A | Landing Slope (%)     | N/A   | N/A                    | DWS Length (in)             | N/A   |
| N/A | Landing X Slope (%)   | N/A   | N/A                    | DWS Full Width?             | N/A   |
| N/A | Landing Curb? (Y/N)   | N/A   | N/A                    | DWS Offset (in)             | N/A   |
| N/A | Shared Landing?       | N/A   |                        |                             |       |
| N/A | Gutter Ponding?       | N/A   | N/A                    | Gutter Slope (%)            | N/A   |
| N/A | Gutter Lip Ht (in)    | N/A   | N/A                    | Gutter X Slope (%)          | N/A   |
| N/A | Painted X Walk1?      | Yes   | N/A                    | Painted X Walk2?            | Yes   |
|     | X Walk 1 Direction    | To NW |                        | X Walk 2 Direction          | To SW |
| N/A | X Walk 1 Width (in)   | 109.0 | N/A                    | X Walk 2 Width (in)         | 114.0 |
|     | X Walk 1 Slope (%)    | 5.3   |                        | X Walk 2 Slope (%)          | 1.3   |
|     | X Walk 1 X Slope (%)  | 0.2   |                        | X Walk 2 X Slope (%)        | 5.6   |
| N/A | Ramp inside XWalk1?   | Yes   | N/A                    | Ramp inside XWalk2?         | Yes   |
|     | Road Slope (%)        | 6.4   | N/A                    | Clear Space?                | N/A   |
|     | Road X Slope (%)      | 8.4   | N/A                    | Clear Space to XWalk (in)   | N/A   |
| N/A | Any Obstructions?     | N/A   | N/A                    | Storm Grate/Utility Hazard? | N/A   |
|     | Obstruction Type      |       |                        | Storm Grate/Utility Type    |       |
|     |                       | N/A   |                        |                             | N/A   |
|     |                       |       | Yes                    | Surface Condition? (G/P)    | Good  |