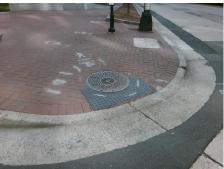

## Field Measurements/Component Compliance

Street 1 Name Stop Condition-Street 2 Street 2 Name Stop Condition-Street 1 Remove & Replace Curb Ramp With **Two New Directional Ramps or** Equivalent.

Surveyor Notes:

N/A

PROW/ADA:

Not Found, R304.5.3

S COLLEGE ST Signal E 3RD ST Signal

Total Cost: 3200.00

|     |                       | Data  | Compliance Description |                             | Data  |
|-----|-----------------------|-------|------------------------|-----------------------------|-------|
| N/A | Ramp Length (in)      | 70.0  | Yes                    | Ramp Slope (%)              | 7.4   |
| Yes | Ramp Width (in)       | 75.0  | No                     | Ramp XSlope (%)             | 7.7   |
| N/A | Flare Type LT         | N/A   | N/A                    | Flare Type RT               | N/A   |
| N/A | Flare Slope LT (%)    | N/A   | N/A                    | Flare Slope RT (%)          | N/A   |
| N/A | Flare Traversable LT? | N/A   | N/A                    | Flare Traversable RT?       | N/A   |
| N/A | Landing Length (in)   | N/A   | N/A                    | DWS Provided?               | N/A   |
| N/A | Landing Width (in)    | N/A   | N/A                    | DWS Contrast?               | N/A   |
| N/A | Landing Slope (%)     | N/A   | N/A                    | DWS Length (in)             | N/A   |
| N/A | Landing X Slope (%)   | N/A   | N/A                    | DWS Full Width?             | N/A   |
| N/A | Landing Curb? (Y/N)   | N/A   | N/A                    | DWS Offset (in)             | N/A   |
| N/A | Shared Landing?       | N/A   |                        |                             |       |
| N/A | Gutter Ponding?       | N/A   | N/A                    | Gutter Slope (%)            | N/A   |
| N/A | Gutter Lip Ht (in)    | N/A   | N/A                    | Gutter X Slope (%)          | N/A   |
| N/A | Painted X Walk1?      | Yes   | N/A                    | Painted X Walk2?            | Yes   |
|     | X Walk 1 Direction    | To NW |                        | X Walk 2 Direction          | To SW |
| N/A | X Walk 1 Width (in)   | 109.0 | N/A                    | X Walk 2 Width (in)         | 114.0 |
|     | X Walk 1 Slope (%)    | 5.3   |                        | X Walk 2 Slope (%)          | 1.3   |
|     | X Walk 1 X Slope (%)  | 0.2   |                        | X Walk 2 X Slope (%)        | 5.6   |
| N/A | Ramp inside XWalk1?   | Yes   | N/A                    | Ramp inside XWalk2?         | Yes   |
|     | Road Slope (%)        | 6.4   | N/A                    | Clear Space?                | N/A   |
|     | Road X Slope (%)      | 8.4   | N/A                    | Clear Space to XWalk (in)   | N/A   |
| N/A | Any Obstructions?     | N/A   | N/A                    | Storm Grate/Utility Hazard? | N/A   |
|     | Obstruction Type      |       |                        | Storm Grate/Utility Type    |       |
|     |                       | N/A   |                        |                             | N/A   |
|     |                       |       | Yes                    | Surface Condition? (G/P)    | Good  |