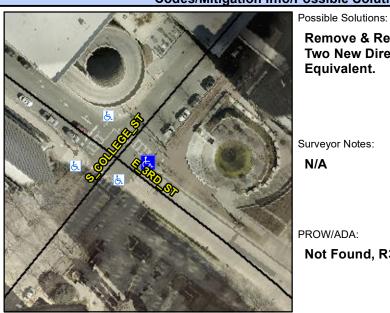

## **Access Compliance Report Public Rights-of-Way** (Curb Ramps)

Intersection ID: N/A Main Street: S COLLEGE ST Cross Street: E 3RD ST Location: Ε

ADA ID: 850DE7125917 Ramp Type: PerpDiag Initial Pass/Fail: Fail **Overall Compliance: No Severity Score:** 25

## **Codes/Mitigation Info/Possible Solution**

## Field Measurements/Component Compliance

Street 1 Name Stop Condition-Street 2 Street 2 Name Stop Condition-Street 1 Remove & Replace Curb Ramp With **Two New Directional Ramps or** Equivalent.

Surveyor Notes: