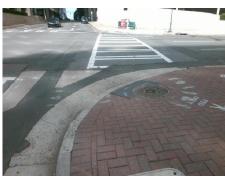

## Field Measurements/Component Compliance

Street 1 Name Stop Condition-Street 2 Street 2 Name Stop Condition-Street 1 Remove & Replace Curb Ramp With **Two New Directional Ramps or** Equivalent.

Surveyor Notes:

N/A

PROW/ADA:

Not Found, R304.5.3

S COLLEGE ST Signal E 3RD ST Signal

Total Cost: 3200.00

|     |                       | Data  | Compliance Description |                             | Data  |
|-----|-----------------------|-------|------------------------|-----------------------------|-------|
| N/A | Ramp Length (in)      | 70.0  | Yes                    | Ramp Slope (%)              | 7.4   |
| Yes | Ramp Width (in)       | 75.0  | No                     | Ramp XSlope (%)             | 7.7   |
| N/A | Flare Type LT         | N/A   | N/A                    | Flare Type RT               | N/A   |
| N/A | Flare Slope LT (%)    | N/A   | N/A                    | Flare Slope RT (%)          | N/A   |
| N/A | Flare Traversable LT? | N/A   | N/A                    | Flare Traversable RT?       | N/A   |
| N/A | Landing Length (in)   | N/A   | N/A                    | DWS Provided?               | N/A   |
| N/A | Landing Width (in)    | N/A   | N/A                    | DWS Contrast?               | N/A   |
| N/A | Landing Slope (%)     | N/A   | N/A                    | DWS Length (in)             | N/A   |
| N/A | Landing X Slope (%)   | N/A   | N/A                    | DWS Full Width?             | N/A   |
| N/A | Landing Curb? (Y/N)   | N/A   | N/A                    | DWS Offset (in)             | N/A   |
| N/A | Shared Landing?       | N/A   |                        |                             |       |
| N/A | Gutter Ponding?       | N/A   | N/A                    | Gutter Slope (%)            | N/A   |
| N/A | Gutter Lip Ht (in)    | N/A   | N/A                    | Gutter X Slope (%)          | N/A   |
| N/A | Painted X Walk1?      | Yes   | N/A                    | Painted X Walk2?            | Yes   |
|     | X Walk 1 Direction    | To NW |                        | X Walk 2 Direction          | To SW |
| N/A | X Walk 1 Width (in)   | 109.0 | N/A                    | X Walk 2 Width (in)         | 114.0 |
|     | X Walk 1 Slope (%)    | 5.3   |                        | X Walk 2 Slope (%)          | 1.3   |
|     | X Walk 1 X Slope (%)  | 0.2   |                        | X Walk 2 X Slope (%)        | 5.6   |
| N/A | Ramp inside XWalk1?   | Yes   | N/A                    | Ramp inside XWalk2?         | Yes   |
|     | Road Slope (%)        | 6.4   | N/A                    | Clear Space?                | N/A   |
|     | Road X Slope (%)      | 8.4   | N/A                    | Clear Space to XWalk (in)   | N/A   |
| N/A | Any Obstructions?     | N/A   | N/A                    | Storm Grate/Utility Hazard? | N/A   |
|     | Obstruction Type      |       |                        | Storm Grate/Utility Type    |       |
|     |                       | N/A   |                        |                             | N/A   |
|     |                       |       | Yes                    | Surface Condition? (G/P)    | Good  |