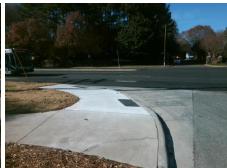

## **Access Compliance Report Public Rights-of-Way** (Curb Ramps)

Data

8.3

0.5

N/A

Good

Intersection ID: 25628 Main Street: WINDSWEPT DR Cross Street: PINEVILLE-MATTHEWS RD Location: SE **Severity Score:** ADA ID: 850E1E03170D Ramp Type: Perp Initial Pass/Fail: Fail **Overall Compliance: No** 8.75

Flare Traversable LT?

Flare Type LT

WINDSWEPT DR Street 1 Name Stop Condition-Street 2 StopSign N/A Street 2 Name Stop Condition-Street 1 N/A

Possible Solutions: Compliance Description N/A Remove & Replace Entire Ramp. No N/A N/A N/A N/A Surveyor Notes: N/A N/A N/A N/A N/A N/A PROW/ADA: N/A Not Found, R304.5.1 N/A N/A N/A