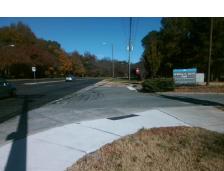

## **Access Compliance Report Public Rights-of-Way** (Curb Ramps)

Data

8.3

0.5

N/A

Good

Intersection ID: 25628 Main Street: WINDSWEPT DR Cross Street: PINEVILLE-MATTHEWS RD Location: SE **Severity Score:** ADA ID: 850E1E03170D Ramp Type: Perp Initial Pass/Fail: Fail **Overall Compliance: No** 8.75

Flare Traversable LT?

Flare Type LT

WINDSWEPT DR Street 1 Name Stop Condition-Street 2 StopSign N/A Street 2 Name Stop Condition-Street 1 N/A

Possible Solutions: Compliance Description N/A Remove & Replace Entire Ramp. No N/A N/A N/A N/A Surveyor Notes: N/A N/A N/A N/A N/A N/A PROW/ADA: N/A Not Found, R304.5.1 N/A N/A N/A