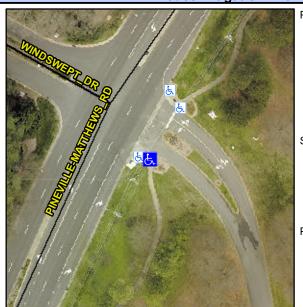

## **Access Compliance Report Public Rights-of-Way** (Curb Ramps)

Data

8.3

0.5

N/A

Good

Intersection ID: 25628 Main Street: WINDSWEPT DR Cross Street: PINEVILLE-MATTHEWS RD Location: SE **Severity Score:** ADA ID: 850E1E03170D Ramp Type: Perp Initial Pass/Fail: Fail **Overall Compliance: No** 8.75

Flare Traversable LT?

Flare Type LT

WINDSWEPT DR Street 1 Name Stop Condition-Street 2 StopSign N/A Street 2 Name Stop Condition-Street 1 N/A

Possible Solutions: Compliance Description N/A Remove & Replace Entire Ramp. No N/A N/A N/A N/A Surveyor Notes: N/A N/A N/A N/A N/A N/A PROW/ADA: N/A Not Found, R304.5.1 N/A N/A N/A