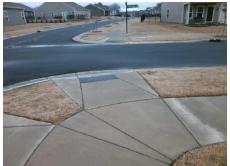

| Possible Solutions:           |
|-------------------------------|
| Remove & Replace Entire Ramp. |
|                               |
|                               |
|                               |
|                               |
| Surveyor Notes:               |
| N/A                           |
| 1471                          |
|                               |
|                               |
| PROW/ADA:                     |
| R304.2.2                      |
|                               |
|                               |
|                               |
|                               |
|                               |

| Total Cost: | \$ | 1850.00 |
|-------------|----|---------|

| Comp | liance Description    | Data | Comp | liance Description          | Data |
|------|-----------------------|------|------|-----------------------------|------|
| N/A  | Ramp Length (in)      | 98.0 | No   | Ramp Slope (%)              | 8.7  |
| Yes  | Ramp Width (in)       | 48.0 | Yes  | Ramp XSlope (%)             | 2.4  |
| N/A  | Flare Type LT         | N/A  | N/A  | Flare Type RT               | N/A  |
| N/A  | Flare Slope LT (%)    | N/A  | N/A  | Flare Slope RT (%)          | N/A  |
| N/A  | Flare Traversable LT? | N/A  | N/A  | Flare Traversable RT?       | N/A  |
| N/A  | Landing Length (in)   | N/A  | N/A  | DWS Provided?               | N/A  |
| N/A  | Landing Width (in)    | N/A  | N/A  | DWS Contrast?               | N/A  |
| N/A  | Landing Slope (%)     | N/A  | N/A  | DWS Length (in)             | N/A  |
| N/A  | Landing X Slope (%)   | N/A  | N/A  | DWS Full Width?             | N/A  |
| N/A  | Landing Curb? (Y/N)   | N/A  | N/A  | DWS Offset (in)             | N/A  |
| N/A  | Shared Landing?       | N/A  |      |                             |      |
| N/A  | Gutter Ponding?       | N/A  | N/A  | Gutter Slope (%)            | N/A  |
| N/A  | Gutter Lip Ht (in)    | N/A  | N/A  | Gutter X Slope (%)          | N/A  |
| N/A  | Painted X Walk1?      | No   | N/A  | Painted X Walk2?            | N/A  |
|      | X Walk 1 Direction    | То Е |      | X Walk 2 Direction          | N/A  |
| N/A  | X Walk 1 Width (in)   | N/A  | N/A  | X Walk 2 Width (in)         | N/A  |
|      | X Walk 1 Slope (%)    | 0.7  |      | X Walk 2 Slope (%)          | N/A  |
|      | X Walk 1 X Slope (%)  | 3.6  |      | X Walk 2 X Slope (%)        | N/A  |
| N/A  | Ramp inside XWalk1?   | N/A  | N/A  | Ramp inside XWalk2?         | N/A  |
|      | Road Slope (%)        | N/A  | N/A  | Clear Space?                | N/A  |
|      | Road X Slope (%)      | N/A  | N/A  | Clear Space to XWalk (in)   | N/A  |
| N/A  | Any Obstructions?     | N/A  | N/A  | Storm Grate/Utility Hazard? | N/A  |
|      | Obstruction Type      |      |      | Storm Grate/Utility Type    |      |
|      |                       | N/A  |      |                             | N/A  |
|      |                       |      | Yes  | Surface Condition? (G/P)    | Good |