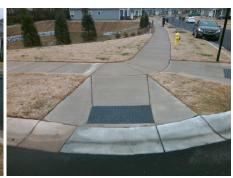

| Possible Solutions:           |
|-------------------------------|
| Remove & Replace Entire Ramp. |
|                               |
|                               |
|                               |
|                               |
| Surveyor Notes:               |
| N/A                           |
| 1471                          |
|                               |
|                               |
| PROW/ADA:                     |
| R304.2.2                      |
|                               |
|                               |
|                               |
|                               |
|                               |

| Total Cost: | \$ | 1850.00 |
|-------------|----|---------|

| Comp | liance Description    | Data | Comp | liance Description          | Data |
|------|-----------------------|------|------|-----------------------------|------|
| N/A  | Ramp Length (in)      | 98.0 | No   | Ramp Slope (%)              | 8.7  |
| Yes  | Ramp Width (in)       | 48.0 | Yes  | Ramp XSlope (%)             | 2.4  |
| N/A  | Flare Type LT         | N/A  | N/A  | Flare Type RT               | N/A  |
| N/A  | Flare Slope LT (%)    | N/A  | N/A  | Flare Slope RT (%)          | N/A  |
| N/A  | Flare Traversable LT? | N/A  | N/A  | Flare Traversable RT?       | N/A  |
| N/A  | Landing Length (in)   | N/A  | N/A  | DWS Provided?               | N/A  |
| N/A  | Landing Width (in)    | N/A  | N/A  | DWS Contrast?               | N/A  |
| N/A  | Landing Slope (%)     | N/A  | N/A  | DWS Length (in)             | N/A  |
| N/A  | Landing X Slope (%)   | N/A  | N/A  | DWS Full Width?             | N/A  |
| N/A  | Landing Curb? (Y/N)   | N/A  | N/A  | DWS Offset (in)             | N/A  |
| N/A  | Shared Landing?       | N/A  |      |                             |      |
| N/A  | Gutter Ponding?       | N/A  | N/A  | Gutter Slope (%)            | N/A  |
| N/A  | Gutter Lip Ht (in)    | N/A  | N/A  | Gutter X Slope (%)          | N/A  |
| N/A  | Painted X Walk1?      | No   | N/A  | Painted X Walk2?            | N/A  |
|      | X Walk 1 Direction    | То Е |      | X Walk 2 Direction          | N/A  |
| N/A  | X Walk 1 Width (in)   | N/A  | N/A  | X Walk 2 Width (in)         | N/A  |
|      | X Walk 1 Slope (%)    | 0.7  |      | X Walk 2 Slope (%)          | N/A  |
|      | X Walk 1 X Slope (%)  | 3.6  |      | X Walk 2 X Slope (%)        | N/A  |
| N/A  | Ramp inside XWalk1?   | N/A  | N/A  | Ramp inside XWalk2?         | N/A  |
|      | Road Slope (%)        | N/A  | N/A  | Clear Space?                | N/A  |
|      | Road X Slope (%)      | N/A  | N/A  | Clear Space to XWalk (in)   | N/A  |
| N/A  | Any Obstructions?     | N/A  | N/A  | Storm Grate/Utility Hazard? | N/A  |
|      | Obstruction Type      |      |      | Storm Grate/Utility Type    |      |
|      |                       | N/A  |      |                             | N/A  |
|      |                       |      | Yes  | Surface Condition? (G/P)    | Good |