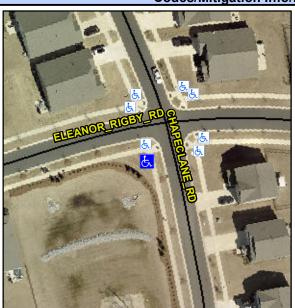

## Access Compliance Report Public Rights-of-Way (Curb Ramps)

Intersection ID: 53776Main Street: ELEANOR\_RIGBY\_RDCross Street: CHAPECLANE\_RDLocation:SWADA ID: 850E7E2AB561Ramp Type: PerpInitial Pass/Fail: FailOverall Compliance: NoSeverity Score: 13.75

## Field Measurements/Component Compliance

| Street 1 Name           | CHAPECLANE RD |
|-------------------------|---------------|
| Stop Condition-Street 2 | None          |
| Street 2 Name           | N/A           |
| Stop Condition-Street 1 | N/A           |