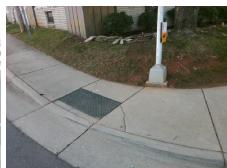

## **Access Compliance Report Public Rights-of-Way** (Curb Ramps)

Intersection ID: 13404 Main Street: LEXINGTON\_AV Cross Street: E\_CARSON\_BV Location: SE ADA ID: 850E7F2547F2 Ramp Type: BlendTrans2 Initial Pass/Fail: Fail **Overall Compliance: No Severity Score:** 10

**Codes/Mitigation Info/Possible Solution** 

**LEXINGTON AV** Street 1 Name Stop Condition-Street 1 Signal Street 2 Name N/A Stop Condition-Street 2 N/A Remove & Replace Curb Ramp With **Two New Directional Ramps or** Equivalent.

Surveyor Notes: N/A

PROW/ADA:

Not Found, R304.5.1

Total Cost:

3200.00

| Field Measurements/Component Compliance |                        |                       |       |                             |                             |      |
|-----------------------------------------|------------------------|-----------------------|-------|-----------------------------|-----------------------------|------|
|                                         | Compliance Description |                       | Data  | Data Compliance Description |                             |      |
|                                         | N/A                    | Ramp Length (in)      | 56.0  | Yes                         | BlendTrans Slope (%)        | 0.9  |
|                                         | No                     | Ramp Width (in)       | 47.0  | Yes                         | BlendTrans XSlope (%)       | 3.9  |
|                                         | N/A                    | Flare Type LT         | N/A   | N/A                         | Flare Type RT               | N/A  |
|                                         | N/A                    | Flare Slope LT (%)    | N/A   | N/A                         | Flare Slope RT (%)          | N/A  |
|                                         | N/A                    | Flare Traversable LT? | N/A   | N/A                         | Flare Traversable RT?       | N/A  |
|                                         | N/A                    | Landing Length (in)   | N/A   | N/A                         | DWS Provided?               | N/A  |
|                                         | N/A                    | Landing Width (in)    | N/A   | N/A                         | DWS Contrast?               | N/A  |
|                                         | N/A                    | Landing Slope (%)     | N/A   | N/A                         | DWS Length (in)             | N/A  |
|                                         | N/A                    | Landing X Slope (%)   | N/A   | N/A                         | DWS Full Width?             | N/A  |
|                                         | N/A                    | Landing Curb? (Y/N)   | N/A   | N/A                         | DWS Offset (in)             | N/A  |
|                                         | N/A                    | Shared Landing?       | N/A   |                             |                             |      |
|                                         | N/A                    | Gutter Ponding?       | N/A   | N/A                         | Gutter Slope (%)            | N/A  |
|                                         | N/A                    | Gutter Lip Ht (in)    | N/A   | N/A                         | Gutter X Slope (%)          | N/A  |
|                                         | N/A                    | Painted X Walk1?      | Yes   | N/A                         | Painted X Walk2?            | N/A  |
|                                         |                        | X Walk 1 Direction    | To NE |                             | X Walk 2 Direction          | N/A  |
|                                         |                        | X Walk 1 Width (in)   | 112.0 |                             | X Walk 2 Width (in)         | N/A  |
|                                         |                        | X Walk 1 Slope (%)    | 2.6   |                             | X Walk 2 Slope (%)          | N/A  |
|                                         |                        | X Walk 1 X Slope (%)  | 4.9   |                             | X Walk 2 X Slope (%)        | N/A  |
|                                         | N/A                    | Ramp inside XWalk1?   | Yes   | N/A                         | Ramp inside XWalk2?         | N/A  |
|                                         |                        | Road Slope (%)        | 4.9   |                             | Clear Space?                | N/A  |
|                                         |                        | Road X Slope (%)      | 2.6   | N/A                         | Clear Space to XWalk (in)   | N/A  |
|                                         | N/A                    | Any Obstructions?     | N/A   | N/A                         | Storm Grate/Utility Hazard? | N/A  |
|                                         |                        | Obstruction Type      |       |                             | Storm Grate/Utility Type    |      |
|                                         |                        |                       | N/A   |                             |                             | N/A  |
|                                         |                        |                       |       | Yes                         | Surface Condition? (G/P)    | Good |
| 1                                       |                        |                       |       | No                          | Curb Slope (%)              | 7.9  |
|                                         |                        |                       |       |                             |                             |      |