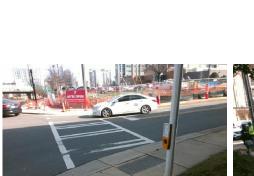

## **Access Compliance Report Public Rights-of-Way** (Curb Ramps)

Intersection ID: 13404 Main Street: LEXINGTON\_AV Cross Street: E\_CARSON\_BV Location: SE ADA ID: 850E7F2547F2 Ramp Type: BlendTrans2 Initial Pass/Fail: Fail **Overall Compliance: No Severity Score:** 10

**Codes/Mitigation Info/Possible Solution** 

**LEXINGTON AV** Street 1 Name Stop Condition-Street 1 Signal Street 2 Name N/A Stop Condition-Street 2 N/A Remove & Replace Curb Ramp With **Two New Directional Ramps or** Equivalent.

Surveyor Notes: N/A

PROW/ADA:

Not Found, R304.5.1

Total Cost:

3200.00

| Field Measurements/Component Compliance |                        |                       |       |                             |                             |      |
|-----------------------------------------|------------------------|-----------------------|-------|-----------------------------|-----------------------------|------|
|                                         | Compliance Description |                       | Data  | Data Compliance Description |                             |      |
|                                         | N/A                    | Ramp Length (in)      | 56.0  | Yes                         | BlendTrans Slope (%)        | 0.9  |
|                                         | No                     | Ramp Width (in)       | 47.0  | Yes                         | BlendTrans XSlope (%)       | 3.9  |
|                                         | N/A                    | Flare Type LT         | N/A   | N/A                         | Flare Type RT               | N/A  |
|                                         | N/A                    | Flare Slope LT (%)    | N/A   | N/A                         | Flare Slope RT (%)          | N/A  |
|                                         | N/A                    | Flare Traversable LT? | N/A   | N/A                         | Flare Traversable RT?       | N/A  |
|                                         | N/A                    | Landing Length (in)   | N/A   | N/A                         | DWS Provided?               | N/A  |
|                                         | N/A                    | Landing Width (in)    | N/A   | N/A                         | DWS Contrast?               | N/A  |
|                                         | N/A                    | Landing Slope (%)     | N/A   | N/A                         | DWS Length (in)             | N/A  |
|                                         | N/A                    | Landing X Slope (%)   | N/A   | N/A                         | DWS Full Width?             | N/A  |
|                                         | N/A                    | Landing Curb? (Y/N)   | N/A   | N/A                         | DWS Offset (in)             | N/A  |
|                                         | N/A                    | Shared Landing?       | N/A   |                             |                             |      |
|                                         | N/A                    | Gutter Ponding?       | N/A   | N/A                         | Gutter Slope (%)            | N/A  |
|                                         | N/A                    | Gutter Lip Ht (in)    | N/A   | N/A                         | Gutter X Slope (%)          | N/A  |
|                                         | N/A                    | Painted X Walk1?      | Yes   | N/A                         | Painted X Walk2?            | N/A  |
|                                         |                        | X Walk 1 Direction    | To NE |                             | X Walk 2 Direction          | N/A  |
|                                         |                        | X Walk 1 Width (in)   | 112.0 |                             | X Walk 2 Width (in)         | N/A  |
|                                         |                        | X Walk 1 Slope (%)    | 2.6   |                             | X Walk 2 Slope (%)          | N/A  |
|                                         |                        | X Walk 1 X Slope (%)  | 4.9   |                             | X Walk 2 X Slope (%)        | N/A  |
|                                         | N/A                    | Ramp inside XWalk1?   | Yes   | N/A                         | Ramp inside XWalk2?         | N/A  |
|                                         |                        | Road Slope (%)        | 4.9   |                             | Clear Space?                | N/A  |
|                                         |                        | Road X Slope (%)      | 2.6   | N/A                         | Clear Space to XWalk (in)   | N/A  |
|                                         | N/A                    | Any Obstructions?     | N/A   | N/A                         | Storm Grate/Utility Hazard? | N/A  |
|                                         |                        | Obstruction Type      |       |                             | Storm Grate/Utility Type    |      |
|                                         |                        |                       | N/A   |                             |                             | N/A  |
|                                         |                        |                       |       | Yes                         | Surface Condition? (G/P)    | Good |
| 1                                       |                        |                       |       | No                          | Curb Slope (%)              | 7.9  |
|                                         |                        |                       |       |                             |                             |      |