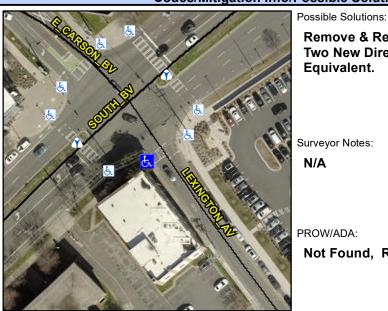

## **Access Compliance Report Public Rights-of-Way** (Curb Ramps)

Intersection ID: 13404 Main Street: LEXINGTON\_AV Cross Street: E\_CARSON\_BV Location: SE ADA ID: 850E7F2547F2 Ramp Type: BlendTrans2 Initial Pass/Fail: Fail **Overall Compliance: No Severity Score:** 10

**Codes/Mitigation Info/Possible Solution** 

**LEXINGTON AV** Street 1 Name Stop Condition-Street 1 Signal Street 2 Name N/A Stop Condition-Street 2 N/A Remove & Replace Curb Ramp With **Two New Directional Ramps or** Equivalent.