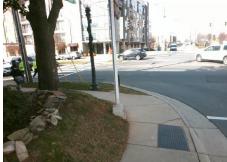

## **Access Compliance Report Public Rights-of-Way** (Curb Ramps)

Intersection ID: 13404 Main Street: LEXINGTON\_AV Cross Street: E\_CARSON\_BV Location: SE ADA ID: 850E7F2547F2 Ramp Type: BlendTrans2 Initial Pass/Fail: Fail **Overall Compliance: No Severity Score:** 10

**Codes/Mitigation Info/Possible Solution** 

**LEXINGTON AV** Street 1 Name Stop Condition-Street 1 Signal Street 2 Name N/A Stop Condition-Street 2 N/A Remove & Replace Curb Ramp With **Two New Directional Ramps or** Equivalent.

Surveyor Notes: N/A

PROW/ADA:

Not Found, R304.5.1

Total Cost:

3200.00

| Field Measurements/Component Compliance |                        |                       |       |                             |                             |      |
|-----------------------------------------|------------------------|-----------------------|-------|-----------------------------|-----------------------------|------|
|                                         | Compliance Description |                       | Data  | Data Compliance Description |                             |      |
|                                         | N/A                    | Ramp Length (in)      | 56.0  | Yes                         | BlendTrans Slope (%)        | 0.9  |
|                                         | No                     | Ramp Width (in)       | 47.0  | Yes                         | BlendTrans XSlope (%)       | 3.9  |
|                                         | N/A                    | Flare Type LT         | N/A   | N/A                         | Flare Type RT               | N/A  |
|                                         | N/A                    | Flare Slope LT (%)    | N/A   | N/A                         | Flare Slope RT (%)          | N/A  |
|                                         | N/A                    | Flare Traversable LT? | N/A   | N/A                         | Flare Traversable RT?       | N/A  |
|                                         | N/A                    | Landing Length (in)   | N/A   | N/A                         | DWS Provided?               | N/A  |
|                                         | N/A                    | Landing Width (in)    | N/A   | N/A                         | DWS Contrast?               | N/A  |
|                                         | N/A                    | Landing Slope (%)     | N/A   | N/A                         | DWS Length (in)             | N/A  |
|                                         | N/A                    | Landing X Slope (%)   | N/A   | N/A                         | DWS Full Width?             | N/A  |
|                                         | N/A                    | Landing Curb? (Y/N)   | N/A   | N/A                         | DWS Offset (in)             | N/A  |
|                                         | N/A                    | Shared Landing?       | N/A   |                             |                             |      |
|                                         | N/A                    | Gutter Ponding?       | N/A   | N/A                         | Gutter Slope (%)            | N/A  |
|                                         | N/A                    | Gutter Lip Ht (in)    | N/A   | N/A                         | Gutter X Slope (%)          | N/A  |
|                                         | N/A                    | Painted X Walk1?      | Yes   | N/A                         | Painted X Walk2?            | N/A  |
|                                         |                        | X Walk 1 Direction    | To NE |                             | X Walk 2 Direction          | N/A  |
|                                         |                        | X Walk 1 Width (in)   | 112.0 |                             | X Walk 2 Width (in)         | N/A  |
|                                         |                        | X Walk 1 Slope (%)    | 2.6   |                             | X Walk 2 Slope (%)          | N/A  |
|                                         |                        | X Walk 1 X Slope (%)  | 4.9   |                             | X Walk 2 X Slope (%)        | N/A  |
|                                         | N/A                    | Ramp inside XWalk1?   | Yes   | N/A                         | Ramp inside XWalk2?         | N/A  |
|                                         |                        | Road Slope (%)        | 4.9   |                             | Clear Space?                | N/A  |
|                                         |                        | Road X Slope (%)      | 2.6   | N/A                         | Clear Space to XWalk (in)   | N/A  |
|                                         | N/A                    | Any Obstructions?     | N/A   | N/A                         | Storm Grate/Utility Hazard? | N/A  |
|                                         |                        | Obstruction Type      |       |                             | Storm Grate/Utility Type    |      |
|                                         |                        |                       | N/A   |                             |                             | N/A  |
|                                         |                        |                       |       | Yes                         | Surface Condition? (G/P)    | Good |
| 1                                       |                        |                       |       | No                          | Curb Slope (%)              | 7.9  |
|                                         |                        |                       |       |                             |                             |      |