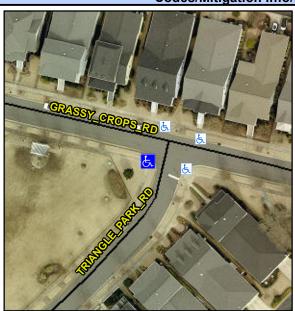

## Access Compliance Report Public Rights-of-Way (Curb Ramps)

N/A

N/A

N/A

Good 16.8

Intersection ID: 45491 Main Street: GRASSY\_CROPS\_RD Cross Street: TRIANGLE\_PARK\_RD Location: SW

ADA ID: 851092D9C12B Ramp Type: Combination1Diag Initial Pass/Fail: Fail Overall Compliance: No Severity Score: 0

Codes/Mitigation Info/Possible Solution

Field Measurements/Component Compliance

Street 1 Name
Stop Condition-Street 1
Street 2 Name
Stop Condition-Street 2

StopSign TRIANGLE PARK RD None GRASSY CROPS RD Possible Solutions: