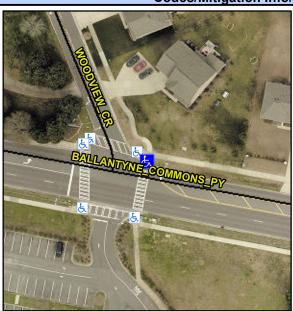

Intersection ID: 27190 Main Street: BALLANTYNE\_COMMONS\_PY Cross Street: WOODVIEW\_CR Location: NE

ADA ID: 8511A02A6FBB Ramp Type: Directional1 Initial Pass/Fail: Fail Overall Compliance: No Severity Score: 13.75

## Field Measurements/Component Compliance

Yes

Surface Condition? (G/P)

Curb Slope (%)

Street 1 Name

BALLANTYNE COMMONS PY
Stop Condition-Street 1
Signal
Street 2 Name
N/A
Stop Condition-Street 2
N/A

| Possible Solution             | Field Measurements/Component Compilance |                       |       |      |                             |
|-------------------------------|-----------------------------------------|-----------------------|-------|------|-----------------------------|
| Possible Solutions:           | Compliance Description                  |                       | Data  | Comp | liance Description          |
| Remove & Replace Entire Ramp. | N/A                                     | Ramp Length (in)      | 58.0  | N/A  | Grade Break?                |
| ·                             | Yes                                     | Ramp Width (in)       | 70.0  | N/A  | Grade Break Slope (%)       |
|                               | No                                      | Ramp Slope (%)        | 8.9   | N/A  | Grade Break XSlope (%)      |
|                               | No                                      | Ramp XSlope (%)       | 2.1   |      |                             |
|                               | N/A                                     | Flare Type LT         | N/A   | N/A  | Flare Type RT               |
|                               | N/A                                     | Flare Slope LT (%)    | N/A   | N/A  | Flare Slope RT (%)          |
| Surveyor Notes:               | N/A                                     | Flare Traversable LT? | N/A   | N/A  | Flare Traversable RT?       |
| N/A                           | N/A                                     | Landing Length (in)   | 0.0   | N/A  | DWS Provided?               |
|                               | N/A                                     | Landing Width (in)    | 0.0   | N/A  | DWS Contrast?               |
|                               | N/A                                     | Landing Slope (%)     | 0.0   | N/A  | DWS Length (in)             |
|                               | N/A                                     | Landing X Slope (%)   | 0.0   | N/A  | DWS Full Width?             |
| PROW/ADA:                     | N/A                                     | Landing Curb? (Y/N)   | N/A   | N/A  | DWS Offset LT (in)          |
| R304.2.2, R304.5.3            | N/A                                     | Shared Landing?       | N/A   | N/A  | DWS Offset RT (in)          |
|                               | N/A                                     | Gutter Ponding?       | 0.0   | N/A  | Gutter Slope (%)            |
|                               | N/A                                     | Gutter Lip Ht (in)    | 0.0   | N/A  | Gutter X Slope (%)          |
|                               | N/A                                     | Painted X Walk1?      | Yes   |      | Road Slope (%)              |
|                               |                                         | X Walk 1 Direction    | To S  |      | Road X Slope (%)            |
|                               |                                         | X Walk 1 Width (in)   | 112.0 |      | Clear Space?                |
|                               |                                         | X Walk 1 Slope (%)    | 6.0   | N/A  | Clear Space to XWalk (in)   |
|                               |                                         | X Walk 1 X Slope (%)  | 0.7   | N/A  | Storm Grate/Utility Hazard? |
|                               | N/A                                     | Ramp inside XWalk1?   | Yes   |      | Storm Grate/Utility Type    |
|                               | N/A                                     | Any Obstructions?     | N/A   |      |                             |
|                               |                                         |                       |       |      |                             |