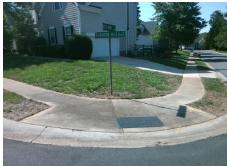

## Field Measurements/Component Compliance

Street 1 Name
Stop Condition-Street 2
Street 2 Name
Stop Condition-Street 1

CHARTER HILLS RD StopSign WILD DOVE LN None Possible Solutions:

Remove & Replace Curb Ramp With
Two New Directional Ramps or
Equivalent.

Surveyor Notes:

N/A

PROW/ADA:

Not Found, R304.5.1, R304.5.3

Total Cost: \$ 3200.00

| riola modearomente/component compilarios |                       |      |                        |                             |       |  |
|------------------------------------------|-----------------------|------|------------------------|-----------------------------|-------|--|
| Compli                                   | empliance Description |      | Compliance Description |                             | Data  |  |
| N/A                                      | Ramp Length (in)      | 94.0 | Yes                    | Ramp Slope (%)              | 5.2   |  |
| No                                       | Ramp Width (in)       | 40.0 | No                     | Ramp XSlope (%)             | 5.2   |  |
| N/A                                      | Flare Type LT         | N/A  | N/A                    | Flare Type RT               | N/A   |  |
| N/A                                      | Flare Slope LT (%)    | N/A  | N/A                    | Flare Slope RT (%)          | N/A   |  |
| N/A                                      | Flare Traversable LT? | N/A  | N/A                    | Flare Traversable RT?       | N/A   |  |
| N/A                                      | Landing Length (in)   | N/A  | N/A                    | DWS Provided?               | N/A   |  |
| N/A                                      | Landing Width (in)    | N/A  | N/A                    | DWS Contrast?               | N/A   |  |
| N/A                                      | Landing Slope (%)     | N/A  | N/A                    | DWS Length (in)             | N/A   |  |
| N/A                                      | Landing X Slope (%)   | N/A  | N/A                    | DWS Full Width?             | N/A   |  |
| N/A                                      | Landing Curb? (Y/N)   | N/A  | N/A                    | DWS Offset (in)             | N/A   |  |
| N/A                                      | Shared Landing?       | N/A  |                        |                             |       |  |
| N/A                                      | Gutter Ponding?       | N/A  | N/A                    | Gutter Slope (%)            | N/A   |  |
| N/A                                      | Gutter Lip Ht (in)    | N/A  | N/A                    | Gutter X Slope (%)          | N/A   |  |
| N/A                                      | Painted X Walk1?      | No   | N/A                    | Painted X Walk2?            | No    |  |
|                                          | X Walk 1 Direction    | To N |                        | X Walk 2 Direction          | To NW |  |
| N/A                                      | X Walk 1 Width (in)   | N/A  | N/A                    | X Walk 2 Width (in)         | N/A   |  |
|                                          | X Walk 1 Slope (%)    | 5.3  |                        | X Walk 2 Slope (%)          | 1.3   |  |
|                                          | X Walk 1 X Slope (%)  | 2.3  |                        | X Walk 2 X Slope (%)        | 6.4   |  |
| N/A                                      | Ramp inside XWalk1?   | N/A  | N/A                    | Ramp inside XWalk2?         | N/A   |  |
|                                          | Road Slope (%)        | 3.5  | N/A                    | Clear Space?                | N/A   |  |
|                                          | Road X Slope (%)      | 8.3  | N/A                    | Clear Space to XWalk (in)   | N/A   |  |
| N/A                                      | Any Obstructions?     | N/A  | N/A                    | Storm Grate/Utility Hazard? | N/A   |  |
|                                          |                       |      |                        |                             |       |  |