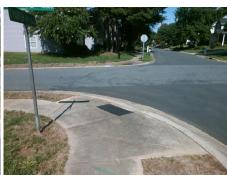

## Field Measurements/Component Compliance

Street 1 Name
Stop Condition-Street 2
Street 2 Name
Stop Condition-Street 1

CHARTER HILLS RD StopSign WILD DOVE LN None Possible Solutions:

Remove & Replace Curb Ramp With
Two New Directional Ramps or
Equivalent.

Surveyor Notes:

N/A

PROW/ADA:

Not Found, R304.5.1, R304.5.3

Total Cost: \$ 3200.00

| riola modearomente/component compilarios |                       |      |                        |                             |       |  |
|------------------------------------------|-----------------------|------|------------------------|-----------------------------|-------|--|
| Compli                                   | empliance Description |      | Compliance Description |                             | Data  |  |
| N/A                                      | Ramp Length (in)      | 94.0 | Yes                    | Ramp Slope (%)              | 5.2   |  |
| No                                       | Ramp Width (in)       | 40.0 | No                     | Ramp XSlope (%)             | 5.2   |  |
| N/A                                      | Flare Type LT         | N/A  | N/A                    | Flare Type RT               | N/A   |  |
| N/A                                      | Flare Slope LT (%)    | N/A  | N/A                    | Flare Slope RT (%)          | N/A   |  |
| N/A                                      | Flare Traversable LT? | N/A  | N/A                    | Flare Traversable RT?       | N/A   |  |
| N/A                                      | Landing Length (in)   | N/A  | N/A                    | DWS Provided?               | N/A   |  |
| N/A                                      | Landing Width (in)    | N/A  | N/A                    | DWS Contrast?               | N/A   |  |
| N/A                                      | Landing Slope (%)     | N/A  | N/A                    | DWS Length (in)             | N/A   |  |
| N/A                                      | Landing X Slope (%)   | N/A  | N/A                    | DWS Full Width?             | N/A   |  |
| N/A                                      | Landing Curb? (Y/N)   | N/A  | N/A                    | DWS Offset (in)             | N/A   |  |
| N/A                                      | Shared Landing?       | N/A  |                        |                             |       |  |
| N/A                                      | Gutter Ponding?       | N/A  | N/A                    | Gutter Slope (%)            | N/A   |  |
| N/A                                      | Gutter Lip Ht (in)    | N/A  | N/A                    | Gutter X Slope (%)          | N/A   |  |
| N/A                                      | Painted X Walk1?      | No   | N/A                    | Painted X Walk2?            | No    |  |
|                                          | X Walk 1 Direction    | To N |                        | X Walk 2 Direction          | To NW |  |
| N/A                                      | X Walk 1 Width (in)   | N/A  | N/A                    | X Walk 2 Width (in)         | N/A   |  |
|                                          | X Walk 1 Slope (%)    | 5.3  |                        | X Walk 2 Slope (%)          | 1.3   |  |
|                                          | X Walk 1 X Slope (%)  | 2.3  |                        | X Walk 2 X Slope (%)        | 6.4   |  |
| N/A                                      | Ramp inside XWalk1?   | N/A  | N/A                    | Ramp inside XWalk2?         | N/A   |  |
|                                          | Road Slope (%)        | 3.5  | N/A                    | Clear Space?                | N/A   |  |
|                                          | Road X Slope (%)      | 8.3  | N/A                    | Clear Space to XWalk (in)   | N/A   |  |
| N/A                                      | Any Obstructions?     | N/A  | N/A                    | Storm Grate/Utility Hazard? | N/A   |  |
|                                          |                       |      |                        |                             |       |  |