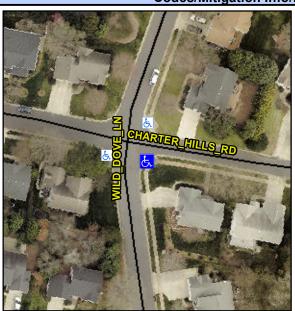

## Access Compliance Report Public Rights-of-Way (Curb Ramps)

Intersection ID: 27314 Main Street: CHARTER\_HILLS\_RD Cross Street: WILD\_DOVE\_LN Location: SE

ADA ID: 8511B7C3D1DE Ramp Type: PerpDiag Initial Pass/Fail: Fail Overall Compliance: No Severity Score: 21.25