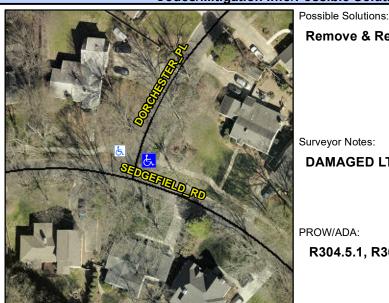

Intersection ID: 15839 Main Street: DORCHESTER\_PL Cross Street: SEDGEFIELD\_RD Location: NE

ADA ID: 85126A95DB7F Ramp Type: Directional1 Initial Pass/Fail: Fail Overall Compliance: No Severity Score: 22.5

N/A

N/A

Street 1 Name DORCHESTER PL
Stop Condition-Street 1 StopSign
Street 2 Name N/A
Stop Condition-Street 2 N/A

| Remove & Replace Entire Ramp. | N/A |
|-------------------------------|-----|
| ·                             | No  |
|                               | No  |
|                               | No  |
|                               | N/A |
|                               | N/A |
| Surveyor Notes:               | N/A |
| DAMAGED LT/RT FL              | N/A |
|                               | N/A |
|                               | N/A |
|                               | N/A |
| PROW/ADA:                     | N/A |
| R304.5.1, R304.2.2, R304.5.3  | N/A |
|                               | N/A |
|                               | N/A |
|                               | N/A |
|                               |     |
|                               |     |
|                               |     |
|                               |     |