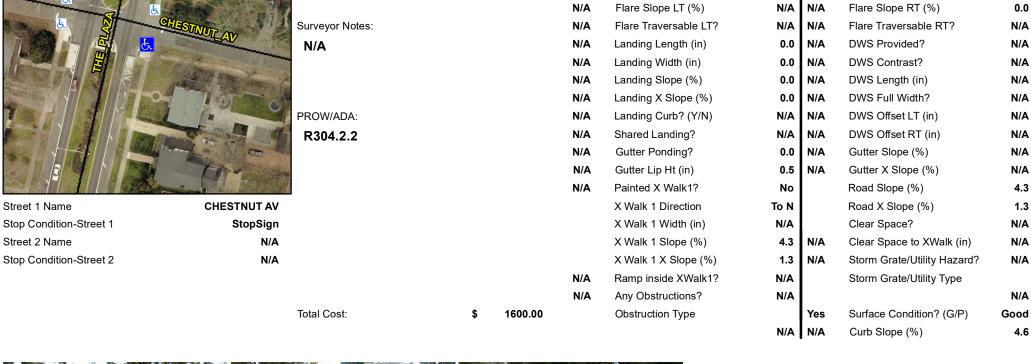

## Field Measurements/Component Compliance

N/A

N/A

N/A

N/A

Compliance Description

Grade Break?

Flare Type RT

Grade Break Slope (%)

Grade Break XSlope (%)

Data

37.5

66.5

11.3

1.5

N/A

**CHESTNUT AV** Street 1 Name Stop Condition-Street 1 StopSign N/A Street 2 Name

| n ossible solution            |       | i ieiu ivie          |
|-------------------------------|-------|----------------------|
| Possible Solutions:           | Compl | iance Description    |
| Remove & Replace Entire Ramp. | N/A   | Ramp Length (in)     |
| ·                             | Yes   | Ramp Width (in)      |
|                               | No    | Ramp Slope (%)       |
|                               | Yes   | Ramp XSlope (%)      |
|                               | N/A   | Flare Type LT        |
|                               | N/A   | Flare Slope LT (%)   |
| Surveyor Notes:               | N/A   | Flare Traversable L1 |
| N/A                           | N/A   | Landing Length (in)  |
|                               | N/A   | Landing Width (in)   |
|                               | N/A   | Landing Slope (%)    |
|                               | N/A   | Landing X Slope (%   |
| PROW/ADA:                     | N/A   | Landing Curb? (Y/N   |
| R304.2.2                      | N/A   | Shared Landing?      |
|                               | N/A   | Gutter Ponding?      |
|                               | N/A   | Gutter Lip Ht (in)   |
|                               | N/A   | Painted X Walk1?     |
|                               |       | X Walk 1 Direction   |
|                               |       | X Walk 1 Width (in)  |
|                               |       | X Walk 1 Slope (%)   |
|                               |       | X Walk 1 X Slope (%  |