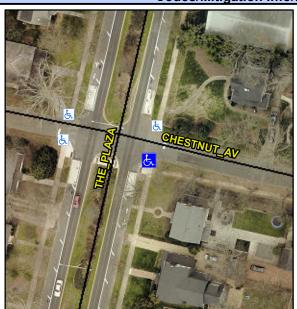

## **Access Compliance Report Public Rights-of-Way** (Curb Ramps)

Data

N/A

0.0

0.0

N/A

Intersection ID: 12445 Main Street: CHESTNUT AV **Cross Street: THE PLAZA** Location: SE Initial Pass/Fail: Fail **Overall Compliance: No Severity Score:** 12.5 ADA ID: 85153D5688C2 Ramp Type: Directional1

**CHESTNUT AV** Street 1 Name Stop Condition-Street 1 StopSign N/A Street 2 Name

| n ossible solution            |       | i ieiu ivie          |
|-------------------------------|-------|----------------------|
| Possible Solutions:           | Compl | iance Description    |
| Remove & Replace Entire Ramp. | N/A   | Ramp Length (in)     |
| ·                             | Yes   | Ramp Width (in)      |
|                               | No    | Ramp Slope (%)       |
|                               | Yes   | Ramp XSlope (%)      |
|                               | N/A   | Flare Type LT        |
|                               | N/A   | Flare Slope LT (%)   |
| Surveyor Notes:               | N/A   | Flare Traversable L1 |
| N/A                           | N/A   | Landing Length (in)  |
|                               | N/A   | Landing Width (in)   |
|                               | N/A   | Landing Slope (%)    |
|                               | N/A   | Landing X Slope (%   |
| PROW/ADA:                     | N/A   | Landing Curb? (Y/N   |
| R304.2.2                      | N/A   | Shared Landing?      |
|                               | N/A   | Gutter Ponding?      |
|                               | N/A   | Gutter Lip Ht (in)   |
|                               | N/A   | Painted X Walk1?     |
|                               |       | X Walk 1 Direction   |
|                               |       | X Walk 1 Width (in)  |
|                               |       | X Walk 1 Slope (%)   |
|                               |       | X Walk 1 X Slope (%  |