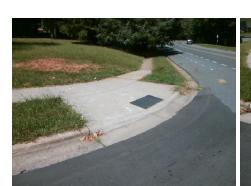

N/A

Intersection ID: 10990 Main Street: BARRINGTON DR Cross Street: LANECREST DR Location: NW **Overall Compliance: No** ADA ID: 85154E53C782 Ramp Type: Combination1 Initial Pass/Fail: Fail Severity Score: 33.75

72.0

44.5

N/A

No

To SE

StopSign Street 1 Name LANECREST DR Stop Condition-Street 1 N/A Street 2 Name Stop Condition-Street 2 N/A Possible Solutions: Remove & Replace Entire Ramp. Surveyor Notes: N/A PROW/ADA: Not Found, R304.5.1, R304.5.3, R304.3.2