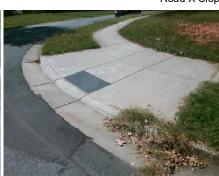

N/A

Intersection ID: 10990 Main Street: BARRINGTON DR Cross Street: LANECREST DR Location: NW **Overall Compliance: No** ADA ID: 85154E53C782 Ramp Type: Combination1 Initial Pass/Fail: Fail Severity Score: 33.75

72.0

44.5

N/A

No

To SE

StopSign Street 1 Name LANECREST DR Stop Condition-Street 1 N/A Street 2 Name Stop Condition-Street 2 N/A Possible Solutions: Remove & Replace Entire Ramp. Surveyor Notes: N/A PROW/ADA: Not Found, R304.5.1, R304.5.3, R304.3.2