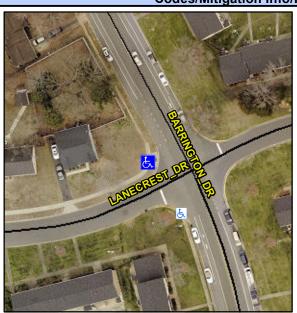

N/A

Intersection ID: 10990 Main Street: BARRINGTON DR Cross Street: LANECREST DR Location: NW **Overall Compliance: No** ADA ID: 85154E53C782 Ramp Type: Combination1 Initial Pass/Fail: Fail Severity Score: 33.75

72.0

44.5

N/A

No

To SE

StopSign Street 1 Name LANECREST DR Stop Condition-Street 1 N/A Street 2 Name Stop Condition-Street 2 N/A Possible Solutions: Remove & Replace Entire Ramp. Surveyor Notes: N/A PROW/ADA: Not Found, R304.5.1, R304.5.3, R304.3.2