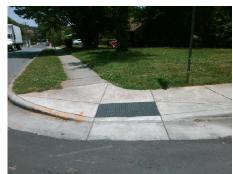

## **Access Compliance Report Public Rights-of-Way** (Curb Ramps)

Intersection ID: 10624 Main Street: STATE ST **Cross Street: SUMTER AV** Location: SE ADA ID: 8519CCDF80AB Ramp Type: BlendTrans1 Initial Pass/Fail: Fail **Overall Compliance: No Severity Score:** 10

**Codes/Mitigation Info/Possible Solution** 

None

Field Measurements/Component Compliance

STATE ST Street 1 Name Stop Condition-Street 1 Street 2 Name **SUMTER AV** Stop Condition-Street 2 StopSign

Possible Solutions: Remove & Replace Curb Ramp With Two New Directional Ramps or Equivalent. Surveyor Notes: N/A PROW/ADA: Not Found, R304.5.1, R304.5.3

Total Cost: 3200.00

| Compliance Description Data |                       | Compliance Description |     | Data                        |      |
|-----------------------------|-----------------------|------------------------|-----|-----------------------------|------|
| N/A                         | Ramp Length (in)      | 55.0                   | Yes | BlendTrans Slope (%)        | 4.0  |
| No                          | Ramp Width (in)       | 47.0                   | No  | BlendTrans XSlope (%)       | 2.2  |
| N/A                         | Flare Type LT         | N/A                    | N/A | Flare Type RT               | N/A  |
| N/A                         | Flare Slope LT (%)    | N/A                    | N/A | Flare Slope RT (%)          | N/A  |
| N/A                         | Flare Traversable LT? | N/A                    | N/A | Flare Traversable RT?       | N/A  |
| N/A                         | Landing Length (in)   | N/A                    | N/A | DWS Provided?               | N/A  |
| N/A                         | Landing Width (in)    | N/A                    | N/A | DWS Contrast?               | N/A  |
| N/A                         | Landing Slope (%)     | N/A                    | N/A | DWS Length (in)             | N/A  |
| N/A                         | Landing X Slope (%)   | N/A                    | N/A | DWS Full Width?             | N/A  |
| N/A                         | Landing Curb? (Y/N)   | N/A                    | N/A | DWS Offset (in)             | N/A  |
| N/A                         | Shared Landing?       | N/A                    |     |                             |      |
| N/A                         | Gutter Ponding?       | N/A                    | N/A | Gutter Slope (%)            | N/A  |
| N/A                         | Gutter Lip Ht (in)    | N/A                    | N/A | Gutter X Slope (%)          | N/A  |
| N/A                         | Painted X Walk1?      | No                     | N/A | Painted X Walk2?            | No   |
|                             | X Walk 1 Direction    | To N                   |     | X Walk 2 Direction          | To W |
|                             | X Walk 1 Width (in)   | N/A                    |     | X Walk 2 Width (in)         | N/A  |
|                             | X Walk 1 Slope (%)    | 1.4                    |     | X Walk 2 Slope (%)          | 1.6  |
|                             | X Walk 1 X Slope (%)  | 4.4                    |     | X Walk 2 X Slope (%)        | 1.1  |
| N/A                         | Ramp inside XWalk1?   | N/A                    | N/A | Ramp inside XWalk2?         | N/A  |
|                             | Road Slope (%)        | 0.2                    |     | Clear Space?                | N/A  |
|                             | Road X Slope (%)      | 2.8                    | N/A | Clear Space to XWalk (in)   | N/A  |
| N/A                         | Any Obstructions?     | N/A                    | N/A | Storm Grate/Utility Hazard? | N/A  |
|                             | Obstruction Type      |                        |     | Storm Grate/Utility Type    |      |
|                             |                       | N/A                    |     |                             | N/A  |
|                             |                       |                        | Yes | Surface Condition? (G/P)    | Good |
|                             | Park Market           |                        | No  | Curb Slope (%)              | 8.6  |