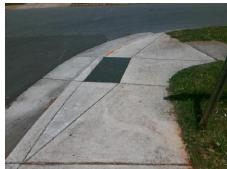

## **Access Compliance Report Public Rights-of-Way** (Curb Ramps)

Intersection ID: 10624 Main Street: STATE ST **Cross Street: SUMTER AV** Location: SE ADA ID: 8519CCDF80AB Ramp Type: BlendTrans1 Initial Pass/Fail: Fail **Overall Compliance: No Severity Score:** 10

**Codes/Mitigation Info/Possible Solution** 

None

Field Measurements/Component Compliance

STATE ST Street 1 Name Stop Condition-Street 1 Street 2 Name **SUMTER AV** Stop Condition-Street 2 StopSign

Possible Solutions: Remove & Replace Curb Ramp With Two New Directional Ramps or Equivalent. Surveyor Notes: N/A PROW/ADA: Not Found, R304.5.1, R304.5.3

Total Cost: 3200.00

| Compliance Description Data |                       | Compliance Description |     | Data                        |      |
|-----------------------------|-----------------------|------------------------|-----|-----------------------------|------|
| N/A                         | Ramp Length (in)      | 55.0                   | Yes | BlendTrans Slope (%)        | 4.0  |
| No                          | Ramp Width (in)       | 47.0                   | No  | BlendTrans XSlope (%)       | 2.2  |
| N/A                         | Flare Type LT         | N/A                    | N/A | Flare Type RT               | N/A  |
| N/A                         | Flare Slope LT (%)    | N/A                    | N/A | Flare Slope RT (%)          | N/A  |
| N/A                         | Flare Traversable LT? | N/A                    | N/A | Flare Traversable RT?       | N/A  |
| N/A                         | Landing Length (in)   | N/A                    | N/A | DWS Provided?               | N/A  |
| N/A                         | Landing Width (in)    | N/A                    | N/A | DWS Contrast?               | N/A  |
| N/A                         | Landing Slope (%)     | N/A                    | N/A | DWS Length (in)             | N/A  |
| N/A                         | Landing X Slope (%)   | N/A                    | N/A | DWS Full Width?             | N/A  |
| N/A                         | Landing Curb? (Y/N)   | N/A                    | N/A | DWS Offset (in)             | N/A  |
| N/A                         | Shared Landing?       | N/A                    |     |                             |      |
| N/A                         | Gutter Ponding?       | N/A                    | N/A | Gutter Slope (%)            | N/A  |
| N/A                         | Gutter Lip Ht (in)    | N/A                    | N/A | Gutter X Slope (%)          | N/A  |
| N/A                         | Painted X Walk1?      | No                     | N/A | Painted X Walk2?            | No   |
|                             | X Walk 1 Direction    | To N                   |     | X Walk 2 Direction          | To W |
|                             | X Walk 1 Width (in)   | N/A                    |     | X Walk 2 Width (in)         | N/A  |
|                             | X Walk 1 Slope (%)    | 1.4                    |     | X Walk 2 Slope (%)          | 1.6  |
|                             | X Walk 1 X Slope (%)  | 4.4                    |     | X Walk 2 X Slope (%)        | 1.1  |
| N/A                         | Ramp inside XWalk1?   | N/A                    | N/A | Ramp inside XWalk2?         | N/A  |
|                             | Road Slope (%)        | 0.2                    |     | Clear Space?                | N/A  |
|                             | Road X Slope (%)      | 2.8                    | N/A | Clear Space to XWalk (in)   | N/A  |
| N/A                         | Any Obstructions?     | N/A                    | N/A | Storm Grate/Utility Hazard? | N/A  |
|                             | Obstruction Type      |                        |     | Storm Grate/Utility Type    |      |
|                             |                       | N/A                    |     |                             | N/A  |
|                             |                       |                        | Yes | Surface Condition? (G/P)    | Good |
|                             | Park Market           |                        | No  | Curb Slope (%)              | 8.6  |