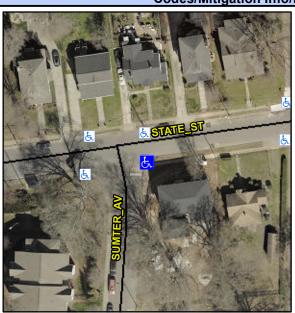

## **Access Compliance Report Public Rights-of-Way** (Curb Ramps)

Intersection ID: 10624 Main Street: STATE ST **Cross Street: SUMTER AV** Location: SE ADA ID: 8519CCDF80AB Ramp Type: BlendTrans1 Initial Pass/Fail: Fail **Overall Compliance: No Severity Score:** 10

**Codes/Mitigation Info/Possible Solution** 

None

Field Measurements/Component Compliance

STATE ST Street 1 Name Stop Condition-Street 1 Street 2 Name **SUMTER AV** Stop Condition-Street 2 StopSign

Possible Solutions: Remove & Replace Curb Ramp With Two New Directional Ramps or Equivalent. Surveyor Notes: N/A PROW/ADA: Not Found, R304.5.1, R304.5.3