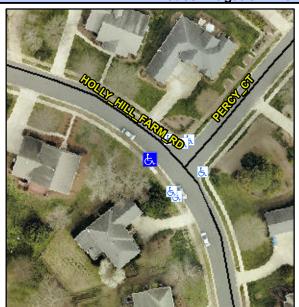

## **Access Compliance Report Public Rights-of-Way** (Curb Ramps)

Intersection ID: N/A Main Street: HOLLY\_HILL\_FARM\_RD **Cross Street: PERCY\_CT** Location: NW **Overall Compliance: No** ADA ID: 851B99687DBC Ramp Type: Perp Initial Pass/Fail: Fail **Severity Score:** 12.5