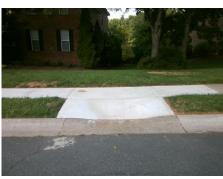

## **Access Compliance Report Public Rights-of-Way** (Curb Ramps)

Intersection ID: N/A Main Street: HOLLY\_HILL\_FARM\_RD **Cross Street: PERCY\_CT** Location: NW **Overall Compliance: No** ADA ID: 851B99687DBC Ramp Type: Perp Initial Pass/Fail: Fail **Severity Score:** 12.5

Total Cost: 1850.00

| Field Measurements/Component Compliance |     |                       |       |       |                             |      |  |
|-----------------------------------------|-----|-----------------------|-------|-------|-----------------------------|------|--|
| Compliance Description                  |     |                       | Data  | Compl | iance Description           | Data |  |
| N                                       | I/A | Ramp Length (in)      | 48.0  | No    | Ramp Slope (%)              | 8.5  |  |
| Υ                                       | es′ | Ramp Width (in)       | 48.0  | Yes   | Ramp XSlope (%)             | 0.5  |  |
| N                                       | I/A | Flare Type LT         | N/A   | N/A   | Flare Type RT               | N/A  |  |
| N                                       | I/A | Flare Slope LT (%)    | N/A   | N/A   | Flare Slope RT (%)          | N/A  |  |
| ١                                       | I/A | Flare Traversable LT? | N/A   | N/A   | Flare Traversable RT?       | N/A  |  |
| N                                       | I/A | Landing Length (in)   | N/A   | N/A   | DWS Provided?               | N/A  |  |
| N                                       | I/A | Landing Width (in)    | N/A   | N/A   | DWS Contrast?               | N/A  |  |
| N                                       | I/A | Landing Slope (%)     | N/A   | N/A   | DWS Length (in)             | N/A  |  |
| N                                       | I/A | Landing X Slope (%)   | N/A   | N/A   | DWS Full Width?             | N/A  |  |
| ١                                       | I/A | Landing Curb? (Y/N)   | N/A   | N/A   | DWS Offset (in)             | N/A  |  |
| ١                                       | I/A | Shared Landing?       | N/A   |       |                             |      |  |
| ١                                       | I/A | Gutter Ponding?       | N/A   | N/A   | Gutter Slope (%)            | N/A  |  |
| N                                       | I/A | Gutter Lip Ht (in)    | N/A   | N/A   | Gutter X Slope (%)          | N/A  |  |
| ١                                       | I/A | Painted X Walk1?      | No    | N/A   | Painted X Walk2?            | N/A  |  |
|                                         |     | X Walk 1 Direction    | To NE |       | X Walk 2 Direction          | N/A  |  |
| ١                                       | I/A | X Walk 1 Width (in)   | N/A   | N/A   | X Walk 2 Width (in)         | N/A  |  |
|                                         |     | X Walk 1 Slope (%)    | 2.4   |       | X Walk 2 Slope (%)          | N/A  |  |
|                                         |     | X Walk 1 X Slope (%)  | 3.2   |       | X Walk 2 X Slope (%)        | N/A  |  |
| ١                                       | I/A | Ramp inside XWalk1?   | N/A   | N/A   | Ramp inside XWalk2?         | N/A  |  |
|                                         |     | Road Slope (%)        | N/A   | N/A   | Clear Space?                | N/A  |  |
|                                         |     | Road X Slope (%)      | N/A   | N/A   | Clear Space to XWalk (in)   | N/A  |  |
| N                                       | N/A | Any Obstructions?     | N/A   | N/A   | Storm Grate/Utility Hazard? | N/A  |  |
|                                         |     | Obstruction Type      |       |       | Storm Grate/Utility Type    |      |  |
|                                         |     |                       | N/A   |       |                             | N/A  |  |
|                                         |     |                       |       | Yes   | Surface Condition? (G/P)    | Good |  |
| THE PER                                 |     |                       |       |       |                             |      |  |