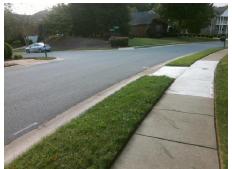

## **Access Compliance Report Public Rights-of-Way** (Curb Ramps)

Intersection ID: N/A Main Street: HOLLY\_HILL\_FARM\_RD **Cross Street: PERCY\_CT** Location: NW **Overall Compliance: No** ADA ID: 851B99687DBC Ramp Type: Perp Initial Pass/Fail: Fail **Severity Score:** 12.5

Total Cost: 1850.00

| Field Measurements/Component Compliance |     |                       |       |       |                             |      |  |
|-----------------------------------------|-----|-----------------------|-------|-------|-----------------------------|------|--|
| Compliance Description                  |     |                       | Data  | Compl | iance Description           | Data |  |
| N                                       | I/A | Ramp Length (in)      | 48.0  | No    | Ramp Slope (%)              | 8.5  |  |
| Υ                                       | es′ | Ramp Width (in)       | 48.0  | Yes   | Ramp XSlope (%)             | 0.5  |  |
| N                                       | I/A | Flare Type LT         | N/A   | N/A   | Flare Type RT               | N/A  |  |
| N                                       | I/A | Flare Slope LT (%)    | N/A   | N/A   | Flare Slope RT (%)          | N/A  |  |
| ١                                       | I/A | Flare Traversable LT? | N/A   | N/A   | Flare Traversable RT?       | N/A  |  |
| N                                       | I/A | Landing Length (in)   | N/A   | N/A   | DWS Provided?               | N/A  |  |
| N                                       | I/A | Landing Width (in)    | N/A   | N/A   | DWS Contrast?               | N/A  |  |
| N                                       | I/A | Landing Slope (%)     | N/A   | N/A   | DWS Length (in)             | N/A  |  |
| N                                       | I/A | Landing X Slope (%)   | N/A   | N/A   | DWS Full Width?             | N/A  |  |
| ١                                       | I/A | Landing Curb? (Y/N)   | N/A   | N/A   | DWS Offset (in)             | N/A  |  |
| ١                                       | I/A | Shared Landing?       | N/A   |       |                             |      |  |
| ١                                       | I/A | Gutter Ponding?       | N/A   | N/A   | Gutter Slope (%)            | N/A  |  |
| N                                       | I/A | Gutter Lip Ht (in)    | N/A   | N/A   | Gutter X Slope (%)          | N/A  |  |
| ١                                       | I/A | Painted X Walk1?      | No    | N/A   | Painted X Walk2?            | N/A  |  |
|                                         |     | X Walk 1 Direction    | To NE |       | X Walk 2 Direction          | N/A  |  |
| ١                                       | I/A | X Walk 1 Width (in)   | N/A   | N/A   | X Walk 2 Width (in)         | N/A  |  |
|                                         |     | X Walk 1 Slope (%)    | 2.4   |       | X Walk 2 Slope (%)          | N/A  |  |
|                                         |     | X Walk 1 X Slope (%)  | 3.2   |       | X Walk 2 X Slope (%)        | N/A  |  |
| ١                                       | I/A | Ramp inside XWalk1?   | N/A   | N/A   | Ramp inside XWalk2?         | N/A  |  |
|                                         |     | Road Slope (%)        | N/A   | N/A   | Clear Space?                | N/A  |  |
|                                         |     | Road X Slope (%)      | N/A   | N/A   | Clear Space to XWalk (in)   | N/A  |  |
| N                                       | N/A | Any Obstructions?     | N/A   | N/A   | Storm Grate/Utility Hazard? | N/A  |  |
|                                         |     | Obstruction Type      |       |       | Storm Grate/Utility Type    |      |  |
|                                         |     |                       | N/A   |       |                             | N/A  |  |
|                                         |     |                       |       | Yes   | Surface Condition? (G/P)    | Good |  |
| THE PER                                 |     |                       |       |       |                             |      |  |