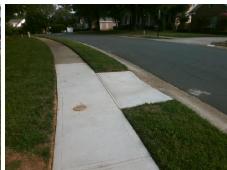

## **Access Compliance Report Public Rights-of-Way** (Curb Ramps)

Intersection ID: N/A Main Street: HOLLY\_HILL\_FARM\_RD **Cross Street: PERCY\_CT** Location: NW **Overall Compliance: No** ADA ID: 851B99687DBC Ramp Type: Perp Initial Pass/Fail: Fail **Severity Score:** 12.5

Total Cost: 1850.00

| Field Measurements/Component Compliance |     |                       |       |       |                             |      |  |
|-----------------------------------------|-----|-----------------------|-------|-------|-----------------------------|------|--|
| Compliance Description                  |     |                       | Data  | Compl | iance Description           | Data |  |
| N                                       | I/A | Ramp Length (in)      | 48.0  | No    | Ramp Slope (%)              | 8.5  |  |
| Υ                                       | es′ | Ramp Width (in)       | 48.0  | Yes   | Ramp XSlope (%)             | 0.5  |  |
| N                                       | I/A | Flare Type LT         | N/A   | N/A   | Flare Type RT               | N/A  |  |
| N                                       | I/A | Flare Slope LT (%)    | N/A   | N/A   | Flare Slope RT (%)          | N/A  |  |
| ١                                       | I/A | Flare Traversable LT? | N/A   | N/A   | Flare Traversable RT?       | N/A  |  |
| N                                       | I/A | Landing Length (in)   | N/A   | N/A   | DWS Provided?               | N/A  |  |
| N                                       | I/A | Landing Width (in)    | N/A   | N/A   | DWS Contrast?               | N/A  |  |
| N                                       | I/A | Landing Slope (%)     | N/A   | N/A   | DWS Length (in)             | N/A  |  |
| N                                       | I/A | Landing X Slope (%)   | N/A   | N/A   | DWS Full Width?             | N/A  |  |
| ١                                       | I/A | Landing Curb? (Y/N)   | N/A   | N/A   | DWS Offset (in)             | N/A  |  |
| ١                                       | I/A | Shared Landing?       | N/A   |       |                             |      |  |
| ١                                       | I/A | Gutter Ponding?       | N/A   | N/A   | Gutter Slope (%)            | N/A  |  |
| N                                       | I/A | Gutter Lip Ht (in)    | N/A   | N/A   | Gutter X Slope (%)          | N/A  |  |
| ١                                       | I/A | Painted X Walk1?      | No    | N/A   | Painted X Walk2?            | N/A  |  |
|                                         |     | X Walk 1 Direction    | To NE |       | X Walk 2 Direction          | N/A  |  |
| ١                                       | I/A | X Walk 1 Width (in)   | N/A   | N/A   | X Walk 2 Width (in)         | N/A  |  |
|                                         |     | X Walk 1 Slope (%)    | 2.4   |       | X Walk 2 Slope (%)          | N/A  |  |
|                                         |     | X Walk 1 X Slope (%)  | 3.2   |       | X Walk 2 X Slope (%)        | N/A  |  |
| ١                                       | I/A | Ramp inside XWalk1?   | N/A   | N/A   | Ramp inside XWalk2?         | N/A  |  |
|                                         |     | Road Slope (%)        | N/A   | N/A   | Clear Space?                | N/A  |  |
|                                         |     | Road X Slope (%)      | N/A   | N/A   | Clear Space to XWalk (in)   | N/A  |  |
| N                                       | N/A | Any Obstructions?     | N/A   | N/A   | Storm Grate/Utility Hazard? | N/A  |  |
|                                         |     | Obstruction Type      |       |       | Storm Grate/Utility Type    |      |  |
|                                         |     |                       | N/A   |       |                             | N/A  |  |
|                                         |     |                       |       | Yes   | Surface Condition? (G/P)    | Good |  |
| THE PER                                 |     |                       |       |       |                             |      |  |