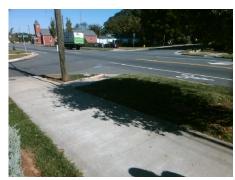

## Access Compliance Report Public Rights-of-Way (Curb Ramps)

Intersection ID: 9076 Main Street: STATESVILLE\_AV Cross Street: MORETZ\_AV Location: SW

ADA ID: 851C7CA10A8A Ramp Type: BlendTrans1 Initial Pass/Fail: Fail Overall Compliance: No Severity Score: 21.25

## Field Measurements/Component Compliance

Street 1 Name
Stop Condition-Street 1
None
Street 2 Name
N/A
Stop Condition-Street 2
N/A

Possible Solutions:

Remove & Replace Curb Ramp With
Two New Directional Ramps or
Equivalent.

Surveyor Notes:

N/A

PROW/ADA:

Not Found, R304.5.1, R304.5.3

Total Cost: \$ 3200.00

Compliance Description Data Compliance Description Data Yes BlendTrans Slope (%) N/A Ramp Length (in) 120.5 3.3 No No Ramp Width (in) 45.0 BlendTrans XSlope (%) 6.2 N/A N/A Flare Type LT N/A Flare Type RT N/A N/A Flare Slope LT (%) N/A N/A Flare Slope RT (%) N/A N/A Flare Traversable LT? N/A N/A Flare Traversable RT? N/A N/A Landing Length (in) N/A N/A **DWS Provided?** N/A N/A Landing Width (in) N/A N/A **DWS Contrast?** N/A N/A N/A N/A Landing Slope (%) DWS Length (in) N/A N/A Landing X Slope (%) N/A N/A DWS Full Width? N/A N/A Landing Curb? (Y/N) N/A N/A DWS Offset (in) N/A N/A N/A Shared Landing? N/A **Gutter Ponding?** N/A N/A Gutter Slope (%) N/A N/A Gutter Lip Ht (in) N/A N/A Gutter X Slope (%) N/A N/A Painted X Walk1? No N/A Painted X Walk2? N/A X Walk 1 Direction To E X Walk 2 Direction N/A N/A X Walk 1 Width (in) X Walk 2 Width (in) N/A X Walk 1 Slope (%) X Walk 2 Slope (%) N/A 6.1 X Walk 1 X Slope (%) 0.1 X Walk 2 X Slope (%) N/A N/A N/A Ramp inside XWalk2? N/A Ramp inside XWalk1? N/A Road Slope (%) 0.1 Clear Space? N/A Road X Slope (%) 6.1 N/A Clear Space to XWalk (in) N/A N/A N/A N/A Any Obstructions? Storm Grate/Utility Hazard? N/A **Obstruction Type** Storm Grate/Utility Type N/A N/A Yes Surface Condition? (G/P) Good