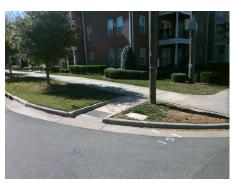

## Access Compliance Report Public Rights-of-Way (Curb Ramps)

Intersection ID: 9076 Main Street: STATESVILLE\_AV Cross Street: MORETZ\_AV Location: SW

ADA ID: 851C7CA10A8A Ramp Type: BlendTrans1 Initial Pass/Fail: Fail Overall Compliance: No Severity Score: 21.25

## Field Measurements/Component Compliance

Street 1 Name
Stop Condition-Street 1
None
Street 2 Name
N/A
Stop Condition-Street 2
N/A

Possible Solutions:

Remove & Replace Curb Ramp With
Two New Directional Ramps or
Equivalent.

Surveyor Notes:

N/A

PROW/ADA:

Not Found, R304.5.1, R304.5.3

Total Cost: \$ 3200.00

Compliance Description Data Compliance Description Data Yes BlendTrans Slope (%) N/A Ramp Length (in) 120.5 3.3 No No Ramp Width (in) 45.0 BlendTrans XSlope (%) 6.2 N/A N/A Flare Type LT N/A Flare Type RT N/A N/A Flare Slope LT (%) N/A N/A Flare Slope RT (%) N/A N/A Flare Traversable LT? N/A N/A Flare Traversable RT? N/A N/A Landing Length (in) N/A N/A **DWS Provided?** N/A N/A Landing Width (in) N/A N/A **DWS Contrast?** N/A N/A N/A N/A Landing Slope (%) DWS Length (in) N/A N/A Landing X Slope (%) N/A N/A DWS Full Width? N/A N/A Landing Curb? (Y/N) N/A N/A DWS Offset (in) N/A N/A N/A Shared Landing? N/A **Gutter Ponding?** N/A N/A Gutter Slope (%) N/A N/A Gutter Lip Ht (in) N/A N/A Gutter X Slope (%) N/A N/A Painted X Walk1? No N/A Painted X Walk2? N/A X Walk 1 Direction To E X Walk 2 Direction N/A N/A X Walk 1 Width (in) X Walk 2 Width (in) N/A X Walk 1 Slope (%) X Walk 2 Slope (%) N/A 6.1 X Walk 1 X Slope (%) 0.1 X Walk 2 X Slope (%) N/A N/A N/A Ramp inside XWalk2? N/A Ramp inside XWalk1? N/A Road Slope (%) 0.1 Clear Space? N/A Road X Slope (%) 6.1 N/A Clear Space to XWalk (in) N/A N/A N/A N/A Any Obstructions? Storm Grate/Utility Hazard? N/A **Obstruction Type** Storm Grate/Utility Type N/A N/A Yes Surface Condition? (G/P) Good