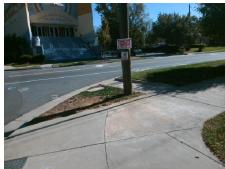

## Access Compliance Report Public Rights-of-Way (Curb Ramps)

Intersection ID: 9076 Main Street: STATESVILLE\_AV Cross Street: MORETZ\_AV Location: SW

ADA ID: 851C7CA10A8A Ramp Type: BlendTrans1 Initial Pass/Fail: Fail Overall Compliance: No Severity Score: 21.25

## Field Measurements/Component Compliance

Street 1 Name
Stop Condition-Street 1
None
Street 2 Name
N/A
Stop Condition-Street 2
N/A

Possible Solutions:

Remove & Replace Curb Ramp With
Two New Directional Ramps or
Equivalent.

Surveyor Notes:

N/A

PROW/ADA:

Not Found, R304.5.1, R304.5.3

Total Cost: \$ 3200.00

Compliance Description Data Compliance Description Data Yes BlendTrans Slope (%) N/A Ramp Length (in) 120.5 3.3 No No Ramp Width (in) 45.0 BlendTrans XSlope (%) 6.2 N/A N/A Flare Type LT N/A Flare Type RT N/A N/A Flare Slope LT (%) N/A N/A Flare Slope RT (%) N/A N/A Flare Traversable LT? N/A N/A Flare Traversable RT? N/A N/A Landing Length (in) N/A N/A **DWS Provided?** N/A N/A Landing Width (in) N/A N/A **DWS Contrast?** N/A N/A N/A N/A Landing Slope (%) DWS Length (in) N/A N/A Landing X Slope (%) N/A N/A DWS Full Width? N/A N/A Landing Curb? (Y/N) N/A N/A DWS Offset (in) N/A N/A N/A Shared Landing? N/A **Gutter Ponding?** N/A N/A Gutter Slope (%) N/A N/A Gutter Lip Ht (in) N/A N/A Gutter X Slope (%) N/A N/A Painted X Walk1? No N/A Painted X Walk2? N/A X Walk 1 Direction To E X Walk 2 Direction N/A N/A X Walk 1 Width (in) X Walk 2 Width (in) N/A X Walk 1 Slope (%) X Walk 2 Slope (%) N/A 6.1 X Walk 1 X Slope (%) 0.1 X Walk 2 X Slope (%) N/A N/A N/A Ramp inside XWalk2? N/A Ramp inside XWalk1? N/A Road Slope (%) 0.1 Clear Space? N/A Road X Slope (%) 6.1 N/A Clear Space to XWalk (in) N/A N/A N/A N/A Any Obstructions? Storm Grate/Utility Hazard? N/A **Obstruction Type** Storm Grate/Utility Type N/A N/A Yes Surface Condition? (G/P) Good