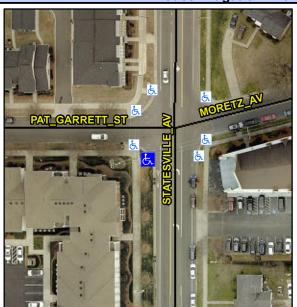

## Access Compliance Report Public Rights-of-Way (Curb Ramps)

Intersection ID: 9076 Main Street: STATESVILLE\_AV Cross Street: MORETZ\_AV Location: SW

ADA ID: 851C7CA10A8A Ramp Type: BlendTrans1 Initial Pass/Fail: Fail Overall Compliance: No Severity Score: 21.25