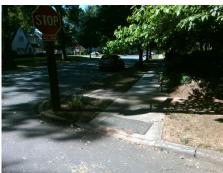

## Access Compliance Report Public Rights-of-Way (Curb Ramps)

Intersection ID: 15072 Main Street: DILWORTH\_RD\_EAST Cross Street: E WORTHINGTON AV Location: W

ADA ID: 8520C4657B15 Ramp Type: Perp Initial Pass/Fail: Fail Overall Compliance: No Severity Score: 13.75

## Field Measurements/Component Compliance

Street 1 Name E WORTHINGTON AV
Stop Condition-Street 2 StopSign
Street 2 Name N/A
Stop Condition-Street 1 N/A

Possible Solutions:

Remove & Replace Entire Ramp.

Surveyor Notes: