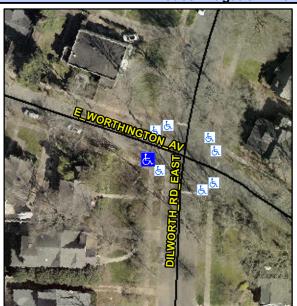

## Access Compliance Report Public Rights-of-Way (Curb Ramps)

Intersection ID: 15072 Main Street: DILWORTH\_RD\_EAST Cross Street: E WORTHINGTON AV Location: W

ADA ID: 8520C4657B15 Ramp Type: Perp Initial Pass/Fail: Fail Overall Compliance: No Severity Score: 13.75

## Field Measurements/Component Compliance

Street 1 Name E WORTHINGTON AV
Stop Condition-Street 2 StopSign
Street 2 Name N/A
Stop Condition-Street 1 N/A

Possible Solutions:

Remove & Replace Entire Ramp.

Surveyor Notes: