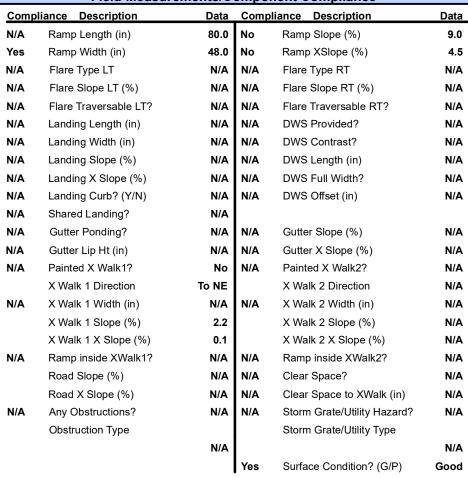

## Field Measurements/Component Compliance

Street 1 Name E WORTHINGTON AV
Stop Condition-Street 2 StopSign
Street 2 Name N/A
Stop Condition-Street 1 N/A

Possible Solutions:

Remove & Replace Entire Ramp.

Surveyor Notes: