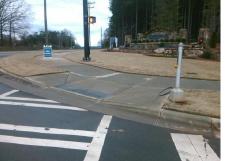

## Access Compliance Report Public Rights-of-Way (Curb Ramps)

|                                         | <b>N</b> 1 <b>A</b> 4     |                                          |         |                                     |                                         |                             |                     |                             |      |  |
|-----------------------------------------|---------------------------|------------------------------------------|---------|-------------------------------------|-----------------------------------------|-----------------------------|---------------------|-----------------------------|------|--|
| Intersection ID: 10017070               | Main Street: ALBEMARLE_RD |                                          | Cross   | Cross Street: CRESSWIND BV          |                                         |                             | Location:           |                             | NW   |  |
| ADA ID: 852E7DAB7D26                    | Ramp Type: BlendTrans1    |                                          | Initial | Initial Pass/Fail: Fail Overall Com |                                         | Complian                    | nce: N              | o Severity Score:           | 12.5 |  |
| Codes/Mitigation Info/Possible Solution |                           |                                          |         |                                     | Field Measurements/Component Compliance |                             |                     |                             |      |  |
|                                         |                           | Possible Solutions:                      |         | Compliance Description              |                                         | Data Compliance Description |                     | Data                        |      |  |
|                                         |                           | Remove & Replace Curb Rai                | mp With | N/A                                 | Ramp Length (in)                        | 97.0                        | Yes                 | BlendTrans Slope (%)        | 1.9  |  |
|                                         |                           | Two New Directional Ramps or Equivalent. | or      | Yes                                 | Ramp Width (in)                         | 93.0                        | No                  | BlendTrans XSlope (%)       | 6.2  |  |
|                                         |                           |                                          |         | N/A                                 | Flare Type LT                           | N/A                         | N/A                 | Flare Type RT               | N/A  |  |
|                                         |                           |                                          |         | N/A                                 | Flare Slope LT (%)                      | N/A                         | N/A                 | Flare Slope RT (%)          | N/A  |  |
|                                         |                           |                                          |         | N/A                                 | Flare Traversable LT?                   | No                          | N/A                 | Flare Traversable RT?       | No   |  |
|                                         |                           |                                          |         | N/A                                 | Landing Length (in)                     | N/A                         | N/A                 | DWS Provided?               | N/A  |  |
|                                         |                           | Surveyor Notes:                          |         | N/A                                 | Landing Width (in)                      | N/A                         | N/A                 | DWS Contrast?               | N/A  |  |
|                                         |                           | N/A                                      |         | N/A                                 | Landing Slope (%)                       | N/A                         | N/A                 | DWS Length (in)             | N/A  |  |
|                                         |                           |                                          |         | N/A                                 | Landing X Slope (%)                     | N/A                         | N/A                 | DWS Full Width?             | N/A  |  |
|                                         | · without ·               |                                          |         | N/A                                 | Landing Curb? (Y/N)                     | N/A                         | N/A                 | DWS Offset (in)             | N/A  |  |
| THE RD                                  | - THI                     |                                          |         | N/A                                 | Shared Landing?                         | N/A                         |                     |                             |      |  |
| ALLETAILAND                             |                           | PROW/ADA:                                |         | N/A                                 | Gutter Ponding?                         | N/A                         | N/A                 | Gutter Slope (%)            | N/A  |  |
|                                         |                           | Not Found, R304.5.3                      |         | N/A                                 | Gutter Lip Ht (in)                      | N/A                         | N/A                 | Gutter X Slope (%)          | N/A  |  |
| A A A A A A A A                         | 11. 11                    |                                          |         | N/A                                 | Painted X Walk1?                        | No                          | N/A                 | Painted X Walk2?            | Yes  |  |
| the Providence of the second            |                           |                                          |         |                                     | X Walk 1 Direction                      | To S                        |                     | X Walk 2 Direction          | To E |  |
|                                         |                           |                                          |         | X Walk 1 Width (in)                 | N/A                                     |                             | X Walk 2 Width (in) | 123.0                       |      |  |
| Street 1 Name ALB                       | EMARLE RD                 |                                          |         |                                     | X Walk 1 Slope (%)                      | 3.8                         |                     | X Walk 2 Slope (%)          | 0.8  |  |
| Stop Condition-Street 1                 | Signal                    |                                          |         |                                     | X Walk 1 X Slope (%)                    | 2.6                         |                     | X Walk 2 X Slope (%)        | 4.4  |  |
| Street 2 Name CRI                       | ESSWIND BV                |                                          |         | N/A                                 | Ramp inside XWalk1?                     | N/A                         | N/A                 | Ramp inside XWalk2?         | Yes  |  |
| Stop Condition-Street 2                 | Signal                    |                                          |         |                                     | Road Slope (%)                          | 4.3                         |                     | Clear Space?                | N/A  |  |
|                                         |                           |                                          |         |                                     | Road X Slope (%)                        | 2.5                         | N/A                 | Clear Space to XWalk (in)   | N/A  |  |
|                                         |                           |                                          |         | N/A                                 | Any Obstructions?                       | N/A                         | N/A                 | Storm Grate/Utility Hazard? | N/A  |  |
|                                         |                           | Total Cost: \$                           | 3200.00 |                                     | Obstruction Type                        |                             |                     | Storm Grate/Utility Type    |      |  |
|                                         |                           |                                          |         |                                     |                                         | N/A                         |                     |                             | N/A  |  |
|                                         |                           |                                          |         |                                     |                                         |                             | Yes                 | Surface Condition? (G/P)    | Good |  |

No

Curb Slope (%)

11.4