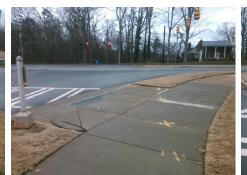

## Access Compliance Report Public Rights-of-Way (Curb Ramps)

|                                         | <b>N</b> 1 <b>A</b> 4     |                                          |         |                                     |                                         |                             |                     |                             |      |  |
|-----------------------------------------|---------------------------|------------------------------------------|---------|-------------------------------------|-----------------------------------------|-----------------------------|---------------------|-----------------------------|------|--|
| Intersection ID: 10017070               | Main Street: ALBEMARLE_RD |                                          | Cross   | Cross Street: CRESSWIND BV          |                                         |                             | Location:           |                             | NW   |  |
| ADA ID: 852E7DAB7D26                    | Ramp Type: BlendTrans1    |                                          | Initial | Initial Pass/Fail: Fail Overall Com |                                         | Complian                    | nce: N              | o Severity Score:           | 12.5 |  |
| Codes/Mitigation Info/Possible Solution |                           |                                          |         |                                     | Field Measurements/Component Compliance |                             |                     |                             |      |  |
|                                         |                           | Possible Solutions:                      |         | Compliance Description              |                                         | Data Compliance Description |                     | Data                        |      |  |
|                                         |                           | Remove & Replace Curb Rai                | mp With | N/A                                 | Ramp Length (in)                        | 97.0                        | Yes                 | BlendTrans Slope (%)        | 1.9  |  |
|                                         |                           | Two New Directional Ramps or Equivalent. | or      | Yes                                 | Ramp Width (in)                         | 93.0                        | No                  | BlendTrans XSlope (%)       | 6.2  |  |
|                                         |                           |                                          |         | N/A                                 | Flare Type LT                           | N/A                         | N/A                 | Flare Type RT               | N/A  |  |
|                                         |                           |                                          |         | N/A                                 | Flare Slope LT (%)                      | N/A                         | N/A                 | Flare Slope RT (%)          | N/A  |  |
|                                         |                           |                                          |         | N/A                                 | Flare Traversable LT?                   | No                          | N/A                 | Flare Traversable RT?       | No   |  |
|                                         |                           |                                          |         | N/A                                 | Landing Length (in)                     | N/A                         | N/A                 | DWS Provided?               | N/A  |  |
|                                         |                           | Surveyor Notes:                          |         | N/A                                 | Landing Width (in)                      | N/A                         | N/A                 | DWS Contrast?               | N/A  |  |
|                                         |                           | N/A                                      |         | N/A                                 | Landing Slope (%)                       | N/A                         | N/A                 | DWS Length (in)             | N/A  |  |
|                                         |                           |                                          |         | N/A                                 | Landing X Slope (%)                     | N/A                         | N/A                 | DWS Full Width?             | N/A  |  |
|                                         | · without ·               |                                          |         | N/A                                 | Landing Curb? (Y/N)                     | N/A                         | N/A                 | DWS Offset (in)             | N/A  |  |
| THE RD                                  | - THI                     |                                          |         | N/A                                 | Shared Landing?                         | N/A                         |                     |                             |      |  |
| ALLETAILAND                             |                           | PROW/ADA:                                |         | N/A                                 | Gutter Ponding?                         | N/A                         | N/A                 | Gutter Slope (%)            | N/A  |  |
|                                         |                           | Not Found, R304.5.3                      |         | N/A                                 | Gutter Lip Ht (in)                      | N/A                         | N/A                 | Gutter X Slope (%)          | N/A  |  |
| A A A A A A A A                         | 11. 11                    |                                          |         | N/A                                 | Painted X Walk1?                        | No                          | N/A                 | Painted X Walk2?            | Yes  |  |
| the Providence of the second            |                           |                                          |         |                                     | X Walk 1 Direction                      | To S                        |                     | X Walk 2 Direction          | To E |  |
|                                         |                           |                                          |         | X Walk 1 Width (in)                 | N/A                                     |                             | X Walk 2 Width (in) | 123.0                       |      |  |
| Street 1 Name ALB                       | EMARLE RD                 |                                          |         |                                     | X Walk 1 Slope (%)                      | 3.8                         |                     | X Walk 2 Slope (%)          | 0.8  |  |
| Stop Condition-Street 1                 | Signal                    |                                          |         |                                     | X Walk 1 X Slope (%)                    | 2.6                         |                     | X Walk 2 X Slope (%)        | 4.4  |  |
| Street 2 Name CRI                       | ESSWIND BV                |                                          |         | N/A                                 | Ramp inside XWalk1?                     | N/A                         | N/A                 | Ramp inside XWalk2?         | Yes  |  |
| Stop Condition-Street 2                 | Signal                    |                                          |         |                                     | Road Slope (%)                          | 4.3                         |                     | Clear Space?                | N/A  |  |
|                                         |                           |                                          |         |                                     | Road X Slope (%)                        | 2.5                         | N/A                 | Clear Space to XWalk (in)   | N/A  |  |
|                                         |                           |                                          |         | N/A                                 | Any Obstructions?                       | N/A                         | N/A                 | Storm Grate/Utility Hazard? | N/A  |  |
|                                         |                           | Total Cost: \$                           | 3200.00 |                                     | Obstruction Type                        |                             |                     | Storm Grate/Utility Type    |      |  |
|                                         |                           |                                          |         |                                     |                                         | N/A                         |                     |                             | N/A  |  |
|                                         |                           |                                          |         |                                     |                                         |                             | Yes                 | Surface Condition? (G/P)    | Good |  |

No

Curb Slope (%)

11.4