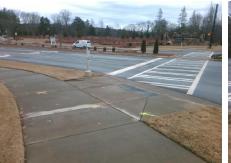

## Access Compliance Report Public Rights-of-Way (Curb Ramps)

|                                         | <b>N</b> 1 <b>A</b> 4     |                                          |         |                                     |                                         |                             |                     |                             |      |  |
|-----------------------------------------|---------------------------|------------------------------------------|---------|-------------------------------------|-----------------------------------------|-----------------------------|---------------------|-----------------------------|------|--|
| Intersection ID: 10017070               | Main Street: ALBEMARLE_RD |                                          | Cross   | Cross Street: CRESSWIND BV          |                                         |                             | Location:           |                             | NW   |  |
| ADA ID: 852E7DAB7D26                    | Ramp Type: BlendTrans1    |                                          | Initial | Initial Pass/Fail: Fail Overall Com |                                         | Complian                    | nce: N              | o Severity Score:           | 12.5 |  |
| Codes/Mitigation Info/Possible Solution |                           |                                          |         |                                     | Field Measurements/Component Compliance |                             |                     |                             |      |  |
|                                         |                           | Possible Solutions:                      |         | Compliance Description              |                                         | Data Compliance Description |                     | Data                        |      |  |
|                                         |                           | Remove & Replace Curb Rai                | mp With | N/A                                 | Ramp Length (in)                        | 97.0                        | Yes                 | BlendTrans Slope (%)        | 1.9  |  |
|                                         |                           | Two New Directional Ramps or Equivalent. | or      | Yes                                 | Ramp Width (in)                         | 93.0                        | No                  | BlendTrans XSlope (%)       | 6.2  |  |
|                                         |                           |                                          |         | N/A                                 | Flare Type LT                           | N/A                         | N/A                 | Flare Type RT               | N/A  |  |
|                                         |                           |                                          |         | N/A                                 | Flare Slope LT (%)                      | N/A                         | N/A                 | Flare Slope RT (%)          | N/A  |  |
|                                         |                           |                                          |         | N/A                                 | Flare Traversable LT?                   | No                          | N/A                 | Flare Traversable RT?       | No   |  |
|                                         |                           |                                          |         | N/A                                 | Landing Length (in)                     | N/A                         | N/A                 | DWS Provided?               | N/A  |  |
|                                         |                           | Surveyor Notes:                          |         | N/A                                 | Landing Width (in)                      | N/A                         | N/A                 | DWS Contrast?               | N/A  |  |
|                                         |                           | N/A                                      |         | N/A                                 | Landing Slope (%)                       | N/A                         | N/A                 | DWS Length (in)             | N/A  |  |
|                                         |                           |                                          |         | N/A                                 | Landing X Slope (%)                     | N/A                         | N/A                 | DWS Full Width?             | N/A  |  |
|                                         | · without ·               |                                          |         | N/A                                 | Landing Curb? (Y/N)                     | N/A                         | N/A                 | DWS Offset (in)             | N/A  |  |
| THE RD                                  | - THI                     |                                          |         | N/A                                 | Shared Landing?                         | N/A                         |                     |                             |      |  |
| ALLETAILAND                             |                           | PROW/ADA:                                |         | N/A                                 | Gutter Ponding?                         | N/A                         | N/A                 | Gutter Slope (%)            | N/A  |  |
|                                         |                           | Not Found, R304.5.3                      |         | N/A                                 | Gutter Lip Ht (in)                      | N/A                         | N/A                 | Gutter X Slope (%)          | N/A  |  |
| A A A A A A A A                         | 11. 11                    |                                          |         | N/A                                 | Painted X Walk1?                        | No                          | N/A                 | Painted X Walk2?            | Yes  |  |
| the Providence of the second            |                           |                                          |         |                                     | X Walk 1 Direction                      | To S                        |                     | X Walk 2 Direction          | To E |  |
|                                         |                           |                                          |         | X Walk 1 Width (in)                 | N/A                                     |                             | X Walk 2 Width (in) | 123.0                       |      |  |
| Street 1 Name ALB                       | EMARLE RD                 |                                          |         |                                     | X Walk 1 Slope (%)                      | 3.8                         |                     | X Walk 2 Slope (%)          | 0.8  |  |
| Stop Condition-Street 1                 | Signal                    |                                          |         |                                     | X Walk 1 X Slope (%)                    | 2.6                         |                     | X Walk 2 X Slope (%)        | 4.4  |  |
| Street 2 Name CRI                       | ESSWIND BV                |                                          |         | N/A                                 | Ramp inside XWalk1?                     | N/A                         | N/A                 | Ramp inside XWalk2?         | Yes  |  |
| Stop Condition-Street 2                 | Signal                    |                                          |         |                                     | Road Slope (%)                          | 4.3                         |                     | Clear Space?                | N/A  |  |
|                                         |                           |                                          |         |                                     | Road X Slope (%)                        | 2.5                         | N/A                 | Clear Space to XWalk (in)   | N/A  |  |
|                                         |                           |                                          |         | N/A                                 | Any Obstructions?                       | N/A                         | N/A                 | Storm Grate/Utility Hazard? | N/A  |  |
|                                         |                           | Total Cost: \$                           | 3200.00 |                                     | Obstruction Type                        |                             |                     | Storm Grate/Utility Type    |      |  |
|                                         |                           |                                          |         |                                     |                                         | N/A                         |                     |                             | N/A  |  |
|                                         |                           |                                          |         |                                     |                                         |                             | Yes                 | Surface Condition? (G/P)    | Good |  |

No

Curb Slope (%)

11.4