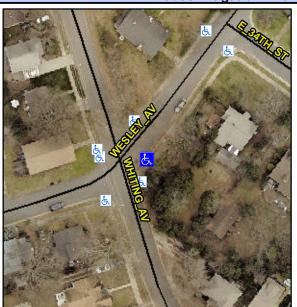

## Access Compliance Report Public Rights-of-Way (Curb Ramps)

Intersection ID: 10777 Main Street: WESLEY\_AV Cross Street: WHITING\_AV Location: E

ADA ID: 8534C91DB654 Ramp Type: Perp Initial Pass/Fail: Fail Overall Compliance: No Severity Score: 12.5

## Field Measurements/Component Compliance

Street 1 Name
WESLEY AV
Stop Condition-Street 2
StopSign
Street 2 Name
N/A
Stop Condition-Street 1
N/A

Possible Solutions:

Remove & Replace Entire Ramp.

Surveyor Notes: