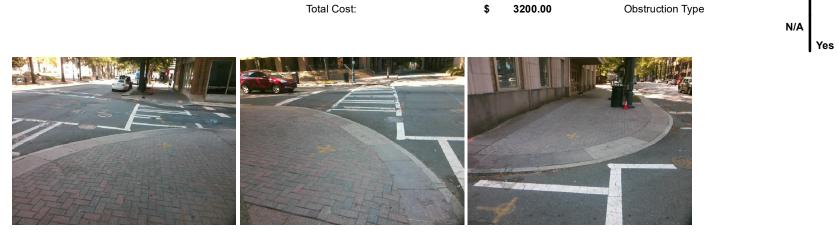

## Access Compliance Report Public Rights-of-Way (Curb Ramps)

| Intersection ID: 11933                  | Main Street: N_TRYON_ST |                              | Cross Street: E_8TH_ST |                                            |       |                           | Location:                   | S     |
|-----------------------------------------|-------------------------|------------------------------|------------------------|--------------------------------------------|-------|---------------------------|-----------------------------|-------|
| ADA ID: 8537506A57FD                    | Ramp Ty                 | /pe: PerpDiag                | Initial Pass/          | nitial Pass/Fail: Fail Overall Compliance: |       |                           | o Severity Score:           | 12.5  |
| Codes/Mitigation Info/Possible Solution |                         |                              |                        | Field Measurements/Component Compliance    |       |                           |                             |       |
|                                         |                         | Possible Solutions:          | Con                    | Compliance Description Da                  |       | ta Compliance Description |                             | Data  |
|                                         |                         | Remove & Replace Curb Ramp W | ith N/A                | Ramp Length (in)                           | 96.0  | Yes                       | Ramp Slope (%)              | 7.6   |
|                                         |                         | Two New Directional Ramps or | Yes                    | Ramp Width (in)                            | 63.0  | No                        | Ramp XSlope (%)             | 5.6   |
|                                         |                         | Equivalent.                  | N/A                    | Flare Type LT                              | N/A   | N/A                       | Flare Type RT               | N/A   |
|                                         |                         |                              | N/A                    | Flare Slope LT (%)                         | N/A   | N/A                       | Flare Slope RT (%)          | N/A   |
|                                         |                         |                              | N/A                    | Flare Traversable LT?                      | N/A   | N/A                       | Flare Traversable RT?       | N/A   |
|                                         |                         |                              | N/A                    | Landing Length (in)                        | N/A   | N/A                       | DWS Provided?               | N/A   |
|                                         |                         | Surveyor Notes:              | N/A                    | Landing Width (in)                         | N/A   | N/A                       | DWS Contrast?               | N/A   |
|                                         |                         | N/A                          | N/A                    | Landing Slope (%)                          | N/A   | N/A                       | DWS Length (in)             | N/A   |
|                                         |                         |                              | N/A                    | Landing X Slope (%)                        | N/A   | N/A                       | DWS Full Width?             | N/A   |
| The I am and the                        |                         |                              | N/A                    | Landing Curb? (Y/N)                        | N/A   | N/A                       | DWS Offset (in)             | N/A   |
|                                         |                         |                              | N/A                    | Shared Landing?                            | N/A   |                           |                             |       |
| A CAR AND                               |                         | PROW/ADA:                    | N/A                    | Gutter Ponding?                            | N/A   | N/A                       | Gutter Slope (%)            | N/A   |
|                                         |                         | R304.5.3                     | N/A                    | Gutter Lip Ht (in)                         | N/A   | N/A                       | Gutter X Slope (%)          | N/A   |
| X                                       |                         |                              | N/A                    | Painted X Walk1?                           | Yes   | N/A                       | Painted X Walk2?            | Yes   |
|                                         |                         |                              |                        | X Walk 1 Direction                         | To NE |                           | X Walk 2 Direction          | To NW |
|                                         |                         |                              | N/A                    | X Walk 1 Width (in)                        | 113.0 | N/A                       | X Walk 2 Width (in)         | 106.0 |
| Street 1 Name                           | E 8TH ST                | -                            |                        | X Walk 1 Slope (%)                         | 2.8   |                           | X Walk 2 Slope (%)          | 4.8   |
| Stop Condition-Street 2                 | Signal                  |                              |                        | X Walk 1 X Slope (%)                       | 3.1   |                           | X Walk 2 X Slope (%)        | 2.0   |
| Street 2 Name                           | N TRYON ST              |                              | N/A                    | Ramp inside XWalk1?                        | Yes   | N/A                       | Ramp inside XWalk2?         | Yes   |
| Stop Condition-Street 1                 | Signal                  |                              |                        | Road Slope (%)                             | 3.2   | N/A                       | Clear Space?                | N/A   |
|                                         | 0                       |                              |                        | Road X Slope (%)                           | 1.8   | N/A                       | Clear Space to XWalk (in)   | N/A   |
|                                         |                         |                              | N/A                    | Any Obstructions?                          | N/A   | N/A                       | Storm Grate/Utility Hazard? | N/A   |
|                                         |                         | Total Cost: \$ 32            | 200.00                 | Obstruction Type                           |       |                           | Storm Grate/Utility Type    |       |
|                                         |                         |                              |                        | 51                                         | N/A   |                           |                             | N/A   |
|                                         |                         |                              |                        |                                            |       | •                         |                             |       |