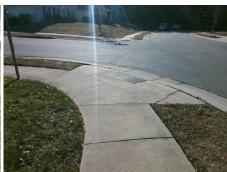

## **Access Compliance Report Public Rights-of-Way** (Curb Ramps)

Intersection ID: 44268 Main Street: ISAAC HUNTER DR **Cross Street: EMILY HOPE DR** Location: Ramp Type: PerpDiag Initial Pass/Fail: Fail **Overall Compliance: No Severity Score:** 8.75

**Codes/Mitigation Info/Possible Solution** 

Street 1 Name Stop Condition-Street 2 Street 2 Name Stop Condition-Street 1 ISAAC HUNTER DR None **EMILY HOPE DR** StopSign

Possible Solutions: Remove & Replace Curb Ramp With Two New Directional Ramps or Equivalent. Surveyor Notes: N/A PROW/ADA: Not Found, R304.5.1

Total Cost: 3200.00

| Field Measurements/Component Compliance |                        |                       |       |      |                             |       |
|-----------------------------------------|------------------------|-----------------------|-------|------|-----------------------------|-------|
|                                         | Compliance Description |                       | Data  | Comp | liance Description          | Data  |
|                                         | N/A                    | Ramp Length (in)      | 48.5  | Yes  | Ramp Slope (%)              | 7.6   |
|                                         | No                     | Ramp Width (in)       | 46.0  | Yes  | Ramp XSlope (%)             | 0.1   |
|                                         | N/A                    | Flare Type LT         | N/A   | N/A  | Flare Type RT               | N/A   |
|                                         | N/A                    | Flare Slope LT (%)    | N/A   | N/A  | Flare Slope RT (%)          | N/A   |
|                                         | N/A                    | Flare Traversable LT? | N/A   | N/A  | Flare Traversable RT?       | N/A   |
|                                         | N/A                    | Landing Length (in)   | N/A   | N/A  | DWS Provided?               | N/A   |
|                                         | N/A                    | Landing Width (in)    | N/A   | N/A  | DWS Contrast?               | N/A   |
|                                         | N/A                    | Landing Slope (%)     | N/A   | N/A  | DWS Length (in)             | N/A   |
|                                         | N/A                    | Landing X Slope (%)   | N/A   | N/A  | DWS Full Width?             | N/A   |
|                                         | N/A                    | Landing Curb? (Y/N)   | N/A   | N/A  | DWS Offset (in)             | N/A   |
|                                         | N/A                    | Shared Landing?       | N/A   |      |                             |       |
|                                         | N/A                    | Gutter Ponding?       | N/A   | N/A  | Gutter Slope (%)            | N/A   |
|                                         | N/A                    | Gutter Lip Ht (in)    | N/A   | N/A  | Gutter X Slope (%)          | N/A   |
|                                         | N/A                    | Painted X Walk1?      | No    | N/A  | Painted X Walk2?            | No    |
|                                         |                        | X Walk 1 Direction    | To NW |      | X Walk 2 Direction          | To SW |
|                                         | N/A                    | X Walk 1 Width (in)   | N/A   | N/A  | X Walk 2 Width (in)         | N/A   |
|                                         |                        | X Walk 1 Slope (%)    | 2.2   |      | X Walk 2 Slope (%)          | 0.5   |
|                                         |                        | X Walk 1 X Slope (%)  | 0.3   |      | X Walk 2 X Slope (%)        | 1.0   |
|                                         | N/A                    | Ramp inside XWalk1?   | N/A   | N/A  | Ramp inside XWalk2?         | N/A   |
|                                         |                        | Road Slope (%)        | 1.3   | N/A  | Clear Space?                | N/A   |
|                                         |                        | Road X Slope (%)      | 1.3   | N/A  | Clear Space to XWalk (in)   | N/A   |
|                                         | N/A                    | Any Obstructions?     | N/A   | N/A  | Storm Grate/Utility Hazard? | N/A   |
|                                         |                        | Obstruction Type      |       |      | Storm Grate/Utility Type    |       |
|                                         |                        |                       | N/A   |      |                             | N/A   |
|                                         |                        |                       |       | Yes  | Surface Condition? (G/P)    | Good  |
|                                         |                        |                       |       |      |                             |       |