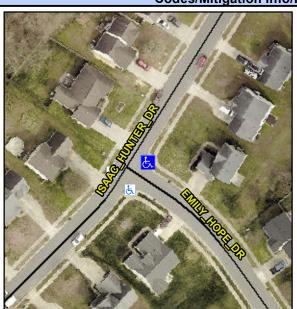

## **Access Compliance Report Public Rights-of-Way** (Curb Ramps)

Intersection ID: 44268 Main Street: ISAAC HUNTER DR **Cross Street: EMILY HOPE DR** Location: Ramp Type: PerpDiag Initial Pass/Fail: Fail **Overall Compliance: No Severity Score:** 8.75

**Codes/Mitigation Info/Possible Solution** 

Street 1 Name Stop Condition-Street 2 Street 2 Name Stop Condition-Street 1 ISAAC HUNTER DR None **EMILY HOPE DR** StopSign

Possible Solutions: Remove & Replace Curb Ramp With Two New Directional Ramps or Equivalent. Surveyor Notes: N/A PROW/ADA: Not Found, R304.5.1