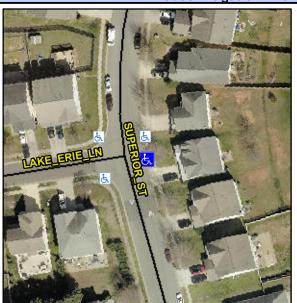

## Access Compliance Report Public Rights-of-Way (Curb Ramps)

Intersection ID: 46743Main Street:SUPERIOR\_STCross Street:LAKE\_ERIE\_LNLocation:SEADA ID: 853F080FA144Ramp Type:PerpInitial Pass/Fail:FailOverall Compliance:NoSeverity Score:10