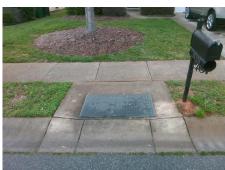

## Access Compliance Report Public Rights-of-Way (Curb Ramps)

Intersection ID: 46743Main Street:SUPERIOR\_STCross Street:LAKE\_ERIE\_LNLocation:SEADA ID: 853F080FA144Ramp Type:PerpInitial Pass/Fail:FailOverall Compliance:NoSeverity Score:10

|  | TIL |  |
|--|-----|--|
|  |     |  |
|  |     |  |

Total Cost:

1850.00

| Field Measurements/Component Compliance |                       |       |      |        |                         |      |
|-----------------------------------------|-----------------------|-------|------|--------|-------------------------|------|
| Comp                                    | liance Description    | Data  | Comp | liance | Description             | Data |
| N/A                                     | Ramp Length (in)      | 47.0  | Yes  | Ramp   | Slope (%)               | 5.9  |
| No                                      | Ramp Width (in)       | 40.0  | Yes  | Ramp   | XSlope (%)              | 2.5  |
| N/A                                     | Flare Type LT         | N/A   | N/A  | Flare  | Type RT                 | N/A  |
| N/A                                     | Flare Slope LT (%)    | N/A   | N/A  | Flare  | Slope RT (%)            | N/A  |
| N/A                                     | Flare Traversable LT? | N/A   | N/A  | Flare  | Traversable RT?         | N/A  |
| N/A                                     | Landing Length (in)   | N/A   | N/A  | DWS    | Provided?               | N/A  |
| N/A                                     | Landing Width (in)    | N/A   | N/A  | DWS    | Contrast?               | N/A  |
| N/A                                     | Landing Slope (%)     | N/A   | N/A  | DWS    | Length (in)             | N/A  |
| N/A                                     | Landing X Slope (%)   | N/A   | N/A  | DWS    | Full Width?             | N/A  |
| N/A                                     | Landing Curb? (Y/N)   | N/A   | N/A  | DWS    | Offset (in)             | N/A  |
| N/A                                     | Shared Landing?       | N/A   |      |        |                         |      |
| N/A                                     | Gutter Ponding?       | N/A   | N/A  | Gutte  | r Slope (%)             | N/A  |
| N/A                                     | Gutter Lip Ht (in)    | N/A   | N/A  | Gutte  | r X Slope (%)           | N/A  |
| N/A                                     | Painted X Walk1?      | No    | N/A  | Paint  | ed X Walk2?             | N/A  |
|                                         | X Walk 1 Direction    | To SW |      | X Wa   | lk 2 Direction          | N/A  |
| N/A                                     | X Walk 1 Width (in)   | N/A   | N/A  | X Wa   | lk 2 Width (in)         | N/A  |
|                                         | X Walk 1 Slope (%)    | 4.7   |      | X Wa   | lk 2 Slope (%)          | N/A  |
|                                         | X Walk 1 X Slope (%)  | 3.1   |      | X Wa   | lk 2 X Slope (%)        | N/A  |
| N/A                                     | Ramp inside XWalk1?   | N/A   | N/A  | Ramp   | inside XWalk2?          | N/A  |
|                                         | Road Slope (%)        | N/A   | N/A  | Clear  | Space?                  | N/A  |
|                                         | Road X Slope (%)      | N/A   | N/A  | Clear  | Space to XWalk (in)     | N/A  |
| N/A                                     | Any Obstructions?     | N/A   | N/A  | Storm  | n Grate/Utility Hazard? | N/A  |
|                                         | Obstruction Type      |       |      | Storm  | n Grate/Utility Type    |      |
|                                         |                       | N/A   |      |        |                         | N/A  |
|                                         |                       |       | Yes  | Surfa  | ce Condition? (G/P)     | Good |
|                                         |                       |       |      |        |                         |      |