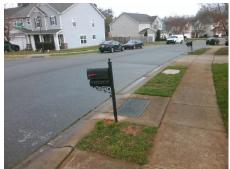

## Access Compliance Report Public Rights-of-Way (Curb Ramps)

Intersection ID: 46743Main Street:SUPERIOR\_STCross Street:LAKE\_ERIE\_LNLocation:SEADA ID: 853F080FA144Ramp Type:PerpInitial Pass/Fail:FailOverall Compliance:NoSeverity Score:10

|  | TIL |  |
|--|-----|--|
|  |     |  |
|  |     |  |

Total Cost:

1850.00

| Field Measurements/Component Compliance |                       |       |      |        |                         |      |
|-----------------------------------------|-----------------------|-------|------|--------|-------------------------|------|
| Comp                                    | liance Description    | Data  | Comp | liance | Description             | Data |
| N/A                                     | Ramp Length (in)      | 47.0  | Yes  | Ramp   | Slope (%)               | 5.9  |
| No                                      | Ramp Width (in)       | 40.0  | Yes  | Ramp   | XSlope (%)              | 2.5  |
| N/A                                     | Flare Type LT         | N/A   | N/A  | Flare  | Type RT                 | N/A  |
| N/A                                     | Flare Slope LT (%)    | N/A   | N/A  | Flare  | Slope RT (%)            | N/A  |
| N/A                                     | Flare Traversable LT? | N/A   | N/A  | Flare  | Traversable RT?         | N/A  |
| N/A                                     | Landing Length (in)   | N/A   | N/A  | DWS    | Provided?               | N/A  |
| N/A                                     | Landing Width (in)    | N/A   | N/A  | DWS    | Contrast?               | N/A  |
| N/A                                     | Landing Slope (%)     | N/A   | N/A  | DWS    | Length (in)             | N/A  |
| N/A                                     | Landing X Slope (%)   | N/A   | N/A  | DWS    | Full Width?             | N/A  |
| N/A                                     | Landing Curb? (Y/N)   | N/A   | N/A  | DWS    | Offset (in)             | N/A  |
| N/A                                     | Shared Landing?       | N/A   |      |        |                         |      |
| N/A                                     | Gutter Ponding?       | N/A   | N/A  | Gutte  | r Slope (%)             | N/A  |
| N/A                                     | Gutter Lip Ht (in)    | N/A   | N/A  | Gutte  | r X Slope (%)           | N/A  |
| N/A                                     | Painted X Walk1?      | No    | N/A  | Paint  | ed X Walk2?             | N/A  |
|                                         | X Walk 1 Direction    | To SW |      | X Wa   | lk 2 Direction          | N/A  |
| N/A                                     | X Walk 1 Width (in)   | N/A   | N/A  | X Wa   | lk 2 Width (in)         | N/A  |
|                                         | X Walk 1 Slope (%)    | 4.7   |      | X Wa   | lk 2 Slope (%)          | N/A  |
|                                         | X Walk 1 X Slope (%)  | 3.1   |      | X Wa   | lk 2 X Slope (%)        | N/A  |
| N/A                                     | Ramp inside XWalk1?   | N/A   | N/A  | Ramp   | inside XWalk2?          | N/A  |
|                                         | Road Slope (%)        | N/A   | N/A  | Clear  | Space?                  | N/A  |
|                                         | Road X Slope (%)      | N/A   | N/A  | Clear  | Space to XWalk (in)     | N/A  |
| N/A                                     | Any Obstructions?     | N/A   | N/A  | Storm  | n Grate/Utility Hazard? | N/A  |
|                                         | Obstruction Type      |       |      | Storm  | n Grate/Utility Type    |      |
|                                         |                       | N/A   |      |        |                         | N/A  |
|                                         |                       |       | Yes  | Surfa  | ce Condition? (G/P)     | Good |
|                                         |                       |       |      |        |                         |      |