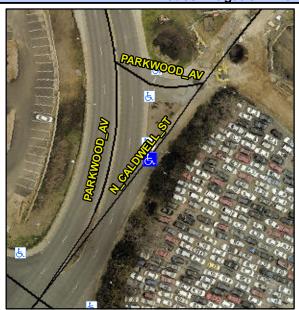

## Access Compliance Report Public Rights-of-Way (Curb Ramps)

Data

8.8

3.3

N/A

Good

Intersection ID: 11671 Main Street: PARKWOOD\_AV Cross Street: N\_CALDWELL\_ST Location: S

ADA ID: 854132EDB45F Ramp Type: Perp Initial Pass/Fail: Fail Overall Compliance: No Severity Score: 13.75

N/A

N/A

N/A

Street 1 Name

N CALDWELL ST
Stop Condition-Street 2

None
Street 2 Name

N/A
Stop Condition-Street 1

N/A