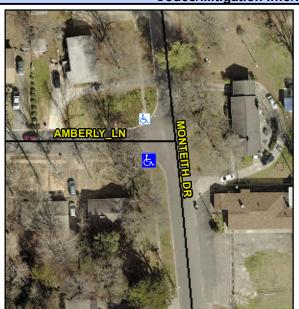

## **Access Compliance Report Public Rights-of-Way** (Curb Ramps)

Intersection ID: 7976 Main Street: AMBERLY LN **Cross Street: MONTEITH\_DR** Location: SW **ADA ID: 8547EC5AFF58** Ramp Type: Directional1 Initial Pass/Fail: Fail **Overall Compliance: No Severity Score:** 8.75

**Codes/Mitigation Info/Possible Solution** 

**AMBERLY LN** Street 1 Name Stop Condition-Street 1 StopSign Street 2 Name N/A Stop Condition-Street 2 N/A Possible Solutions: Remove & Replace Entire Ramp. Surveyor Notes: N/A PROW/ADA: R304.5.1