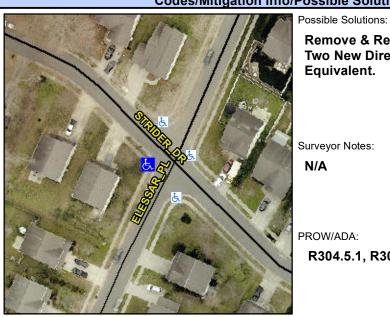

## **Access Compliance Report Public Rights-of-Way** (Curb Ramps)

Intersection ID: 18423 Main Street: ELESSAR PL **Cross Street: STRIDER DR** Location: W ADA ID: 85498CB87DB5 Ramp Type: PerpDiag Initial Pass/Fail: Fail **Overall Compliance: No Severity Score:** 10

**Codes/Mitigation Info/Possible Solution** 

Field Measurements/Component Compliance

Street 1 Name Stop Condition-Street 2 Street 2 Name Stop Condition-Street 1 **ELESSAR PL** StopSign STRIDER DR None

Remove & Replace Curb Ramp With **Two New Directional Ramps or** Equivalent.