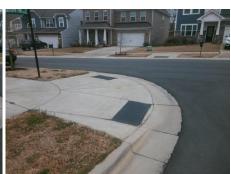

## **Access Compliance Report Public Rights-of-Way** (Curb Ramps)

Data

6.8

2.8

N/A

Good

Intersection ID: 53750 Main Street: SPRINGWOOD ESTATE DR Cross Street: SAGAMORE HILL DR Location: NW **Overall Compliance: No** 10 ADA ID: 854AEFC9C33D Ramp Type: Perp Initial Pass/Fail: Fail **Severity Score:** 

Flare Traversable LT?

SAGAMORE HILL DR Street 1 Name Stop Condition-Street 2 StopSign N/A Street 2 Name Stop Condition-Street 1 N/A

| Possible Solutions:           | Compli | ance                                                          | Description      |  |
|-------------------------------|--------|---------------------------------------------------------------|------------------|--|
| Remove & Replace Entire Ramp. | N/A    | Ram                                                           | p Length (in)    |  |
|                               | No     | No Ramp Width (in)  N/A Flare Type LT  N/A Flare Slope LT (%) |                  |  |
|                               | N/A    |                                                               |                  |  |
|                               | N/A    |                                                               |                  |  |
|                               | N/A    | Flare                                                         | Traversable L1   |  |
|                               | N/A    | Land                                                          | ing Length (in)  |  |
| Surveyor Notes:               | N/A    | Land                                                          | ing Width (in)   |  |
| N/A                           | N/A    | Land                                                          | ing Slope (%)    |  |
|                               | N/A    | Land                                                          | ing X Slope (%   |  |
|                               | N/A    | Land                                                          | ing Curb? (Y/N   |  |
|                               | N/A    | Share                                                         | ed Landing?      |  |
| PROW/ADA:                     | N/A    | Gutte                                                         | er Ponding?      |  |
| Not Found, R304.5.1, R304.5.3 | N/A    | Gutte                                                         | er Lip Ht (in)   |  |
|                               | N/A    | Paint                                                         | ed X Walk1?      |  |
|                               |        | X Wa                                                          | lk 1 Direction   |  |
|                               | N/A    | X Wa                                                          | ılk 1 Width (in) |  |
|                               |        | X Wa                                                          | ılk 1 Slope (%)  |  |
|                               |        | X Wa                                                          | ılk 1 X Slope (% |  |
|                               | N/A    | Ramp                                                          | p inside XWalk   |  |
|                               |        | Road                                                          | Slope (%)        |  |
|                               |        | D                                                             | V Class - (0/)   |  |