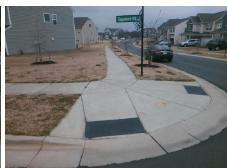

## **Access Compliance Report Public Rights-of-Way** (Curb Ramps)

Data

6.8

2.8

N/A

Good

Intersection ID: 53750 Main Street: SPRINGWOOD ESTATE DR Cross Street: SAGAMORE HILL DR Location: NW **Overall Compliance: No** 10 ADA ID: 854AEFC9C33D Ramp Type: Perp Initial Pass/Fail: Fail **Severity Score:** 

Flare Traversable LT?

SAGAMORE HILL DR Street 1 Name Stop Condition-Street 2 StopSign N/A Street 2 Name Stop Condition-Street 1 N/A

| Possible Solutions:           | Compli | ance                                                          | Description      |  |
|-------------------------------|--------|---------------------------------------------------------------|------------------|--|
| Remove & Replace Entire Ramp. | N/A    | Ram                                                           | p Length (in)    |  |
|                               | No     | No Ramp Width (in)  N/A Flare Type LT  N/A Flare Slope LT (%) |                  |  |
|                               | N/A    |                                                               |                  |  |
|                               | N/A    |                                                               |                  |  |
|                               | N/A    | Flare                                                         | Traversable L1   |  |
|                               | N/A    | Land                                                          | ing Length (in)  |  |
| Surveyor Notes:               | N/A    | Land                                                          | ing Width (in)   |  |
| N/A                           | N/A    | Land                                                          | ing Slope (%)    |  |
|                               | N/A    | Land                                                          | ing X Slope (%   |  |
|                               | N/A    | Land                                                          | ing Curb? (Y/N   |  |
|                               | N/A    | Share                                                         | ed Landing?      |  |
| PROW/ADA:                     | N/A    | Gutte                                                         | er Ponding?      |  |
| Not Found, R304.5.1, R304.5.3 | N/A    | Gutte                                                         | er Lip Ht (in)   |  |
|                               | N/A    | Paint                                                         | ed X Walk1?      |  |
|                               |        | X Wa                                                          | lk 1 Direction   |  |
|                               | N/A    | X Wa                                                          | ılk 1 Width (in) |  |
|                               |        | X Wa                                                          | ılk 1 Slope (%)  |  |
|                               |        | X Wa                                                          | ılk 1 X Slope (% |  |
|                               | N/A    | Ramp                                                          | p inside XWalk   |  |
|                               |        | Road                                                          | Slope (%)        |  |
|                               |        | D                                                             | V Class - (0/)   |  |