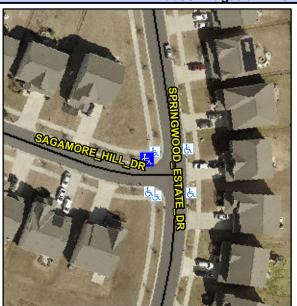

## **Access Compliance Report Public Rights-of-Way** (Curb Ramps)

Data

6.8

2.8

N/A

Good

Intersection ID: 53750 Main Street: SPRINGWOOD ESTATE DR Cross Street: SAGAMORE HILL DR Location: NW **Overall Compliance: No** 10 ADA ID: 854AEFC9C33D Ramp Type: Perp Initial Pass/Fail: Fail **Severity Score:** 