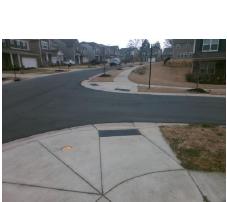

## **Access Compliance Report Public Rights-of-Way** (Curb Ramps)

Data

6.8

2.8

N/A

Good

Intersection ID: 53750 Main Street: SPRINGWOOD ESTATE DR Cross Street: SAGAMORE HILL DR Location: NW **Overall Compliance: No** 10 ADA ID: 854AEFC9C33D Ramp Type: Perp Initial Pass/Fail: Fail **Severity Score:** 

Flare Traversable LT?

SAGAMORE HILL DR Street 1 Name Stop Condition-Street 2 StopSign N/A Street 2 Name Stop Condition-Street 1 N/A

| Possible Solutions:           | Compli | ance                                                          | Description      |  |
|-------------------------------|--------|---------------------------------------------------------------|------------------|--|
| Remove & Replace Entire Ramp. | N/A    | Ram                                                           | p Length (in)    |  |
|                               | No     | No Ramp Width (in)  N/A Flare Type LT  N/A Flare Slope LT (%) |                  |  |
|                               | N/A    |                                                               |                  |  |
|                               | N/A    |                                                               |                  |  |
|                               | N/A    | Flare                                                         | Traversable L1   |  |
|                               | N/A    | Land                                                          | ing Length (in)  |  |
| Surveyor Notes:               | N/A    | Land                                                          | ing Width (in)   |  |
| N/A                           | N/A    | Land                                                          | ing Slope (%)    |  |
|                               | N/A    | Land                                                          | ing X Slope (%   |  |
|                               | N/A    | Land                                                          | ing Curb? (Y/N   |  |
|                               | N/A    | Share                                                         | ed Landing?      |  |
| PROW/ADA:                     | N/A    | Gutte                                                         | er Ponding?      |  |
| Not Found, R304.5.1, R304.5.3 | N/A    | Gutte                                                         | er Lip Ht (in)   |  |
|                               | N/A    | Paint                                                         | ed X Walk1?      |  |
|                               |        | X Wa                                                          | lk 1 Direction   |  |
|                               | N/A    | X Wa                                                          | ılk 1 Width (in) |  |
|                               |        | X Wa                                                          | ılk 1 Slope (%)  |  |
|                               |        | X Wa                                                          | ılk 1 X Slope (% |  |
|                               | N/A    | Ramp                                                          | p inside XWalk   |  |
|                               |        | Road                                                          | Slope (%)        |  |
|                               |        | D                                                             | V Class - (0/)   |  |