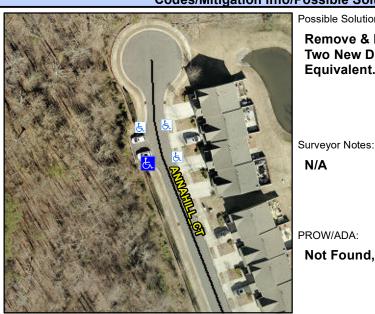

## **Access Compliance Report Public Rights-of-Way** (Curb Ramps)

Intersection ID: 10019721 Main Street: ANNAHILL CT Cross Street: N/A Location: SW Initial Pass/Fail: Fail **Overall Compliance: No** ADA ID: 855923ECDA99 Ramp Type: BlendTrans1 Severity Score: 33.75

## Field Measurements/Component Compliance

**ANNAHILL CT** Street 1 Name Stop Condition-Street 1 None Street 2 Name Stop Condition-Street 2 None Possible Solutions: Remove & Replace Curb Ramp With Two New Directional Ramps or Equivalent.