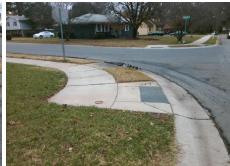

## Access Compliance Report Public Rights-of-Way (Curb Ramps)

Intersection ID: 7914 Main Street: DAVID\_AV Cross Street: SWIFT\_ARROW\_LN Location: N/A

ADA ID: 855E911FE5C7 Ramp Type: Perp Initial Pass/Fail: Fail Overall Compliance: No Severity Score: 8.75

Total Cost: \$ 1850.00

| Field Measurements/Component Compliance |                       |      |      |                             |      |  |
|-----------------------------------------|-----------------------|------|------|-----------------------------|------|--|
| Comp                                    | liance Description    | Data | Comp | liance Description          | Data |  |
| N/A                                     | Ramp Length (in)      | 47.0 | Yes  | Ramp Slope (%)              | 5.3  |  |
| No                                      | Ramp Width (in)       | 46.0 | Yes  | Ramp XSlope (%)             | 1.4  |  |
| N/A                                     | Flare Type LT         | N/A  | N/A  | Flare Type RT               | N/A  |  |
| N/A                                     | Flare Slope LT (%)    | N/A  | N/A  | Flare Slope RT (%)          | N/A  |  |
| N/A                                     | Flare Traversable LT? | N/A  | N/A  | Flare Traversable RT?       | N/A  |  |
| N/A                                     | Landing Length (in)   | N/A  | N/A  | DWS Provided?               | N/A  |  |
| N/A                                     | Landing Width (in)    | N/A  | N/A  | DWS Contrast?               | N/A  |  |
| N/A                                     | Landing Slope (%)     | N/A  | N/A  | DWS Length (in)             | N/A  |  |
| N/A                                     | Landing X Slope (%)   | N/A  | N/A  | DWS Full Width?             | N/A  |  |
| N/A                                     | Landing Curb? (Y/N)   | N/A  | N/A  | DWS Offset (in)             | N/A  |  |
| N/A                                     | Shared Landing?       | N/A  |      |                             |      |  |
| N/A                                     | Gutter Ponding?       | N/A  | N/A  | Gutter Slope (%)            | N/A  |  |
| N/A                                     | Gutter Lip Ht (in)    | 0.5  | N/A  | Gutter X Slope (%)          | N/A  |  |
| N/A                                     | Painted X Walk1?      | No   | N/A  | Painted X Walk2?            | N/A  |  |
|                                         | X Walk 1 Direction    | To W |      | X Walk 2 Direction          | N/A  |  |
| N/A                                     | X Walk 1 Width (in)   | N/A  | N/A  | X Walk 2 Width (in)         | N/A  |  |
|                                         | X Walk 1 Slope (%)    | 4.0  |      | X Walk 2 Slope (%)          | N/A  |  |
|                                         | X Walk 1 X Slope (%)  | 3.2  |      | X Walk 2 X Slope (%)        | N/A  |  |
| N/A                                     | Ramp inside XWalk1?   | N/A  | N/A  | Ramp inside XWalk2?         | N/A  |  |
|                                         | Road Slope (%)        | 4.0  | N/A  | Clear Space?                | N/A  |  |
|                                         | Road X Slope (%)      | 3.2  | N/A  | Clear Space to XWalk (in)   | N/A  |  |
| N/A                                     | Any Obstructions?     | N/A  | N/A  | Storm Grate/Utility Hazard? | N/A  |  |
|                                         | Obstruction Type      |      |      | Storm Grate/Utility Type    |      |  |
|                                         |                       | N/A  |      |                             | N/A  |  |
|                                         |                       |      | Yes  | Surface Condition? (G/P)    | Good |  |
| P. W. Hall                              | W. W. W. W. Company   |      |      |                             |      |  |