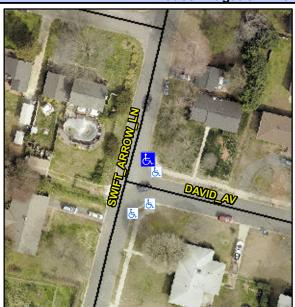

## Access Compliance Report Public Rights-of-Way (Curb Ramps)

Intersection ID: 7914 Main Street: DAVID\_AV Cross Street: SWIFT\_ARROW\_LN Location: N/A

ADA ID: 855E911FE5C7 Ramp Type: Perp Initial Pass/Fail: Fail Overall Compliance: No Severity Score: 8.75

## Field Measurements/Component Compliance

Street 1 Name
Swift Arrow LN
Stop Condition-Street 2
None
Street 2 Name
N/A
Stop Condition-Street 1
N/A

| Possible Solutions:           | Con |
|-------------------------------|-----|
| Remove & Replace Entire Ramp. | N/A |
| ·                             | No  |
|                               | N/A |
|                               | N/A |
|                               | N/A |
|                               | N/A |
| Surveyor Notes:               | N/A |
| N/A                           | N/A |
|                               | N/A |
|                               | N/A |
|                               | N/A |
| PROW/ADA:                     | N/A |
| Not Found, R304.5.1           | N/A |
|                               | N/A |
|                               | N/A |
|                               | N/A |