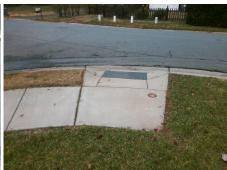

## Access Compliance Report Public Rights-of-Way (Curb Ramps)

Intersection ID: 7914 Main Street: DAVID\_AV Cross Street: SWIFT\_ARROW\_LN Location: N/A

ADA ID: 855E911FE5C7 Ramp Type: Perp Initial Pass/Fail: Fail Overall Compliance: No Severity Score: 8.75

Total Cost: \$ 1850.00

| Field Measurements/Component Compliance |                       |      |      |                             |      |  |
|-----------------------------------------|-----------------------|------|------|-----------------------------|------|--|
| Comp                                    | liance Description    | Data | Comp | liance Description          | Data |  |
| N/A                                     | Ramp Length (in)      | 47.0 | Yes  | Ramp Slope (%)              | 5.3  |  |
| No                                      | Ramp Width (in)       | 46.0 | Yes  | Ramp XSlope (%)             | 1.4  |  |
| N/A                                     | Flare Type LT         | N/A  | N/A  | Flare Type RT               | N/A  |  |
| N/A                                     | Flare Slope LT (%)    | N/A  | N/A  | Flare Slope RT (%)          | N/A  |  |
| N/A                                     | Flare Traversable LT? | N/A  | N/A  | Flare Traversable RT?       | N/A  |  |
| N/A                                     | Landing Length (in)   | N/A  | N/A  | DWS Provided?               | N/A  |  |
| N/A                                     | Landing Width (in)    | N/A  | N/A  | DWS Contrast?               | N/A  |  |
| N/A                                     | Landing Slope (%)     | N/A  | N/A  | DWS Length (in)             | N/A  |  |
| N/A                                     | Landing X Slope (%)   | N/A  | N/A  | DWS Full Width?             | N/A  |  |
| N/A                                     | Landing Curb? (Y/N)   | N/A  | N/A  | DWS Offset (in)             | N/A  |  |
| N/A                                     | Shared Landing?       | N/A  |      |                             |      |  |
| N/A                                     | Gutter Ponding?       | N/A  | N/A  | Gutter Slope (%)            | N/A  |  |
| N/A                                     | Gutter Lip Ht (in)    | 0.5  | N/A  | Gutter X Slope (%)          | N/A  |  |
| N/A                                     | Painted X Walk1?      | No   | N/A  | Painted X Walk2?            | N/A  |  |
|                                         | X Walk 1 Direction    | To W |      | X Walk 2 Direction          | N/A  |  |
| N/A                                     | X Walk 1 Width (in)   | N/A  | N/A  | X Walk 2 Width (in)         | N/A  |  |
|                                         | X Walk 1 Slope (%)    | 4.0  |      | X Walk 2 Slope (%)          | N/A  |  |
|                                         | X Walk 1 X Slope (%)  | 3.2  |      | X Walk 2 X Slope (%)        | N/A  |  |
| N/A                                     | Ramp inside XWalk1?   | N/A  | N/A  | Ramp inside XWalk2?         | N/A  |  |
|                                         | Road Slope (%)        | 4.0  | N/A  | Clear Space?                | N/A  |  |
|                                         | Road X Slope (%)      | 3.2  | N/A  | Clear Space to XWalk (in)   | N/A  |  |
| N/A                                     | Any Obstructions?     | N/A  | N/A  | Storm Grate/Utility Hazard? | N/A  |  |
|                                         | Obstruction Type      |      |      | Storm Grate/Utility Type    |      |  |
|                                         |                       | N/A  |      |                             | N/A  |  |
|                                         |                       |      | Yes  | Surface Condition? (G/P)    | Good |  |
| P. W. Hall                              | W. W. W. W. Company   |      |      |                             |      |  |