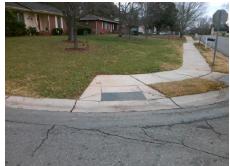

## Access Compliance Report Public Rights-of-Way (Curb Ramps)

Intersection ID: 7914 Main Street: DAVID\_AV Cross Street: SWIFT\_ARROW\_LN Location: N/A

ADA ID: 855E911FE5C7 Ramp Type: Perp Initial Pass/Fail: Fail Overall Compliance: No Severity Score: 8.75

Total Cost: \$ 1850.00

| Field Measurements/Component Compliance |                       |      |      |                             |      |  |
|-----------------------------------------|-----------------------|------|------|-----------------------------|------|--|
| Comp                                    | liance Description    | Data | Comp | liance Description          | Data |  |
| N/A                                     | Ramp Length (in)      | 47.0 | Yes  | Ramp Slope (%)              | 5.3  |  |
| No                                      | Ramp Width (in)       | 46.0 | Yes  | Ramp XSlope (%)             | 1.4  |  |
| N/A                                     | Flare Type LT         | N/A  | N/A  | Flare Type RT               | N/A  |  |
| N/A                                     | Flare Slope LT (%)    | N/A  | N/A  | Flare Slope RT (%)          | N/A  |  |
| N/A                                     | Flare Traversable LT? | N/A  | N/A  | Flare Traversable RT?       | N/A  |  |
| N/A                                     | Landing Length (in)   | N/A  | N/A  | DWS Provided?               | N/A  |  |
| N/A                                     | Landing Width (in)    | N/A  | N/A  | DWS Contrast?               | N/A  |  |
| N/A                                     | Landing Slope (%)     | N/A  | N/A  | DWS Length (in)             | N/A  |  |
| N/A                                     | Landing X Slope (%)   | N/A  | N/A  | DWS Full Width?             | N/A  |  |
| N/A                                     | Landing Curb? (Y/N)   | N/A  | N/A  | DWS Offset (in)             | N/A  |  |
| N/A                                     | Shared Landing?       | N/A  |      |                             |      |  |
| N/A                                     | Gutter Ponding?       | N/A  | N/A  | Gutter Slope (%)            | N/A  |  |
| N/A                                     | Gutter Lip Ht (in)    | 0.5  | N/A  | Gutter X Slope (%)          | N/A  |  |
| N/A                                     | Painted X Walk1?      | No   | N/A  | Painted X Walk2?            | N/A  |  |
|                                         | X Walk 1 Direction    | To W |      | X Walk 2 Direction          | N/A  |  |
| N/A                                     | X Walk 1 Width (in)   | N/A  | N/A  | X Walk 2 Width (in)         | N/A  |  |
|                                         | X Walk 1 Slope (%)    | 4.0  |      | X Walk 2 Slope (%)          | N/A  |  |
|                                         | X Walk 1 X Slope (%)  | 3.2  |      | X Walk 2 X Slope (%)        | N/A  |  |
| N/A                                     | Ramp inside XWalk1?   | N/A  | N/A  | Ramp inside XWalk2?         | N/A  |  |
|                                         | Road Slope (%)        | 4.0  | N/A  | Clear Space?                | N/A  |  |
|                                         | Road X Slope (%)      | 3.2  | N/A  | Clear Space to XWalk (in)   | N/A  |  |
| N/A                                     | Any Obstructions?     | N/A  | N/A  | Storm Grate/Utility Hazard? | N/A  |  |
|                                         | Obstruction Type      |      |      | Storm Grate/Utility Type    |      |  |
|                                         |                       | N/A  |      |                             | N/A  |  |
|                                         |                       |      | Yes  | Surface Condition? (G/P)    | Good |  |
| P. W. Hall                              | W. W. W. W. Company   |      |      |                             |      |  |