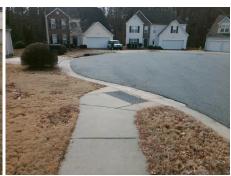

## Field Measurements/Component Compliance

Street 1 Name WOODLAND HILLS RD
Stop Condition-Street 2 None
Street 2 Name N/A
Stop Condition-Street 1 N/A

Possible Solutions:

Remove & Replace Entire Ramp.

Surveyor Notes:

N/A

PROW/ADA:

Not Found, R304.2.2

Total Cost: \$ 1850.00

| Compliance Description |                       | Data  | Compliance Description |                             | Data |
|------------------------|-----------------------|-------|------------------------|-----------------------------|------|
| N/A                    | Ramp Length (in)      | 48.0  | No                     | Ramp Slope (%)              | 9.1  |
| Yes                    | Ramp Width (in)       | 48.0  | Yes                    | Ramp XSlope (%)             | 2.5  |
| N/A                    | Flare Type LT         | N/A   | N/A                    | Flare Type RT               | N/A  |
| N/A                    | Flare Slope LT (%)    | N/A   | N/A                    | Flare Slope RT (%)          | N/A  |
| N/A                    | Flare Traversable LT? | N/A   | N/A                    | Flare Traversable RT?       | N/A  |
| N/A                    | Landing Length (in)   | N/A   | N/A                    | DWS Provided?               | N/A  |
| N/A                    | Landing Width (in)    | N/A   | N/A                    | DWS Contrast?               | N/A  |
| N/A                    | Landing Slope (%)     | N/A   | N/A                    | DWS Length (in)             | N/A  |
| N/A                    | Landing X Slope (%)   | N/A   | N/A                    | DWS Full Width?             | N/A  |
| N/A                    | Landing Curb? (Y/N)   | N/A   | N/A                    | DWS Offset (in)             | N/A  |
| N/A                    | Shared Landing?       | N/A   |                        |                             |      |
| N/A                    | Gutter Ponding?       | N/A   | N/A                    | Gutter Slope (%)            | N/A  |
| N/A                    | Gutter Lip Ht (in)    | N/A   | N/A                    | Gutter X Slope (%)          | N/A  |
| N/A                    | Painted X Walk1?      | No    | N/A                    | Painted X Walk2?            | N/A  |
|                        | X Walk 1 Direction    | To NW |                        | X Walk 2 Direction          | N/A  |
| N/A                    | X Walk 1 Width (in)   | N/A   | N/A                    | X Walk 2 Width (in)         | N/A  |
|                        | X Walk 1 Slope (%)    | 2.1   |                        | X Walk 2 Slope (%)          | N/A  |
|                        | X Walk 1 X Slope (%)  | 3.2   |                        | X Walk 2 X Slope (%)        | N/A  |
| N/A                    | Ramp inside XWalk1?   | N/A   | N/A                    | Ramp inside XWalk2?         | N/A  |
|                        | Road Slope (%)        | N/A   | N/A                    | Clear Space?                | N/A  |
|                        | Road X Slope (%)      | N/A   | N/A                    | Clear Space to XWalk (in)   | N/A  |
| N/A                    | Any Obstructions?     | N/A   | N/A                    | Storm Grate/Utility Hazard? | N/A  |
|                        | Obstruction Type      |       | l                      | Storm Grate/Utility Type    |      |
|                        |                       | N/A   |                        |                             | N/A  |
|                        |                       |       | Yes                    | Surface Condition? (G/P)    | Good |