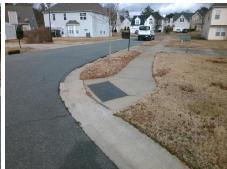

## Field Measurements/Component Compliance

Street 1 Name WOODLAND HILLS RD
Stop Condition-Street 2 None
Street 2 Name N/A
Stop Condition-Street 1 N/A

Possible Solutions:

Remove & Replace Entire Ramp.

Surveyor Notes:

N/A

PROW/ADA:

Not Found, R304.2.2

Total Cost: \$ 1850.00

| Compliance Description |                       | Data  | Compliance Description |                             | Data |
|------------------------|-----------------------|-------|------------------------|-----------------------------|------|
| N/A                    | Ramp Length (in)      | 48.0  | No                     | Ramp Slope (%)              | 9.1  |
| Yes                    | Ramp Width (in)       | 48.0  | Yes                    | Ramp XSlope (%)             | 2.5  |
| N/A                    | Flare Type LT         | N/A   | N/A                    | Flare Type RT               | N/A  |
| N/A                    | Flare Slope LT (%)    | N/A   | N/A                    | Flare Slope RT (%)          | N/A  |
| N/A                    | Flare Traversable LT? | N/A   | N/A                    | Flare Traversable RT?       | N/A  |
| N/A                    | Landing Length (in)   | N/A   | N/A                    | DWS Provided?               | N/A  |
| N/A                    | Landing Width (in)    | N/A   | N/A                    | DWS Contrast?               | N/A  |
| N/A                    | Landing Slope (%)     | N/A   | N/A                    | DWS Length (in)             | N/A  |
| N/A                    | Landing X Slope (%)   | N/A   | N/A                    | DWS Full Width?             | N/A  |
| N/A                    | Landing Curb? (Y/N)   | N/A   | N/A                    | DWS Offset (in)             | N/A  |
| N/A                    | Shared Landing?       | N/A   |                        |                             |      |
| N/A                    | Gutter Ponding?       | N/A   | N/A                    | Gutter Slope (%)            | N/A  |
| N/A                    | Gutter Lip Ht (in)    | N/A   | N/A                    | Gutter X Slope (%)          | N/A  |
| N/A                    | Painted X Walk1?      | No    | N/A                    | Painted X Walk2?            | N/A  |
|                        | X Walk 1 Direction    | To NW |                        | X Walk 2 Direction          | N/A  |
| N/A                    | X Walk 1 Width (in)   | N/A   | N/A                    | X Walk 2 Width (in)         | N/A  |
|                        | X Walk 1 Slope (%)    | 2.1   |                        | X Walk 2 Slope (%)          | N/A  |
|                        | X Walk 1 X Slope (%)  | 3.2   |                        | X Walk 2 X Slope (%)        | N/A  |
| N/A                    | Ramp inside XWalk1?   | N/A   | N/A                    | Ramp inside XWalk2?         | N/A  |
|                        | Road Slope (%)        | N/A   | N/A                    | Clear Space?                | N/A  |
|                        | Road X Slope (%)      | N/A   | N/A                    | Clear Space to XWalk (in)   | N/A  |
| N/A                    | Any Obstructions?     | N/A   | N/A                    | Storm Grate/Utility Hazard? | N/A  |
|                        | Obstruction Type      |       | l                      | Storm Grate/Utility Type    |      |
|                        |                       | N/A   |                        |                             | N/A  |
|                        |                       |       | Yes                    | Surface Condition? (G/P)    | Good |