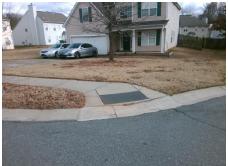

## Field Measurements/Component Compliance

Street 1 Name WOODLAND HILLS RD
Stop Condition-Street 2 None
Street 2 Name N/A
Stop Condition-Street 1 N/A

Possible Solutions:

Remove & Replace Entire Ramp.

Surveyor Notes:

N/A

PROW/ADA:

Not Found, R304.2.2

Total Cost: \$ 1850.00

| Compliance Description |                       | Data  | Compliance Description |                             | Data |
|------------------------|-----------------------|-------|------------------------|-----------------------------|------|
| N/A                    | Ramp Length (in)      | 48.0  | No                     | Ramp Slope (%)              | 9.1  |
| Yes                    | Ramp Width (in)       | 48.0  | Yes                    | Ramp XSlope (%)             | 2.5  |
| N/A                    | Flare Type LT         | N/A   | N/A                    | Flare Type RT               | N/A  |
| N/A                    | Flare Slope LT (%)    | N/A   | N/A                    | Flare Slope RT (%)          | N/A  |
| N/A                    | Flare Traversable LT? | N/A   | N/A                    | Flare Traversable RT?       | N/A  |
| N/A                    | Landing Length (in)   | N/A   | N/A                    | DWS Provided?               | N/A  |
| N/A                    | Landing Width (in)    | N/A   | N/A                    | DWS Contrast?               | N/A  |
| N/A                    | Landing Slope (%)     | N/A   | N/A                    | DWS Length (in)             | N/A  |
| N/A                    | Landing X Slope (%)   | N/A   | N/A                    | DWS Full Width?             | N/A  |
| N/A                    | Landing Curb? (Y/N)   | N/A   | N/A                    | DWS Offset (in)             | N/A  |
| N/A                    | Shared Landing?       | N/A   |                        |                             |      |
| N/A                    | Gutter Ponding?       | N/A   | N/A                    | Gutter Slope (%)            | N/A  |
| N/A                    | Gutter Lip Ht (in)    | N/A   | N/A                    | Gutter X Slope (%)          | N/A  |
| N/A                    | Painted X Walk1?      | No    | N/A                    | Painted X Walk2?            | N/A  |
|                        | X Walk 1 Direction    | To NW |                        | X Walk 2 Direction          | N/A  |
| N/A                    | X Walk 1 Width (in)   | N/A   | N/A                    | X Walk 2 Width (in)         | N/A  |
|                        | X Walk 1 Slope (%)    | 2.1   |                        | X Walk 2 Slope (%)          | N/A  |
|                        | X Walk 1 X Slope (%)  | 3.2   |                        | X Walk 2 X Slope (%)        | N/A  |
| N/A                    | Ramp inside XWalk1?   | N/A   | N/A                    | Ramp inside XWalk2?         | N/A  |
|                        | Road Slope (%)        | N/A   | N/A                    | Clear Space?                | N/A  |
|                        | Road X Slope (%)      | N/A   | N/A                    | Clear Space to XWalk (in)   | N/A  |
| N/A                    | Any Obstructions?     | N/A   | N/A                    | Storm Grate/Utility Hazard? | N/A  |
|                        | Obstruction Type      |       | l                      | Storm Grate/Utility Type    |      |
|                        |                       | N/A   |                        |                             | N/A  |
|                        |                       |       | Yes                    | Surface Condition? (G/P)    | Good |