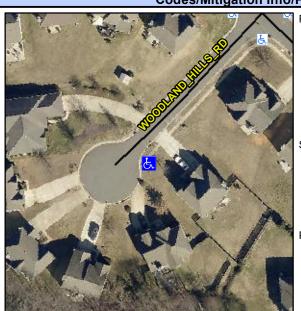

## Access Compliance Report Public Rights-of-Way (Curb Ramps)

Intersection ID: 1003388 Main Street: WOODLAND\_HILLS\_RD Cross Street: N/A Location: SE

ADA ID: 855F5E6A9EAC Ramp Type: Perp Initial Pass/Fail: Fail Overall Compliance: No Severity Score: 13.75

## Field Measurements/Component Compliance

Street 1 Name WOODLAND HILLS RD
Stop Condition-Street 2 None
Street 2 Name N/A
Stop Condition-Street 1 N/A

Possible Solutions:

Remove & Replace Entire Ramp.

Surveyor Notes: