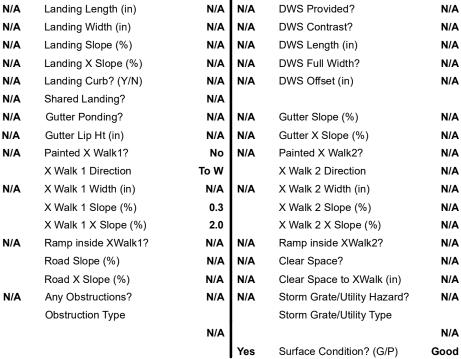

N/A

N/A

Flare Traversable LT?

**BALLANTYNE FOREST DR** Street 1 Name Stop Condition-Street 2 StopSign N/A Street 2 Name Stop Condition-Street 1 N/A

| Possible Solutions:           | Compl | iance             | Description      |  |
|-------------------------------|-------|-------------------|------------------|--|
| Remove & Replace Entire Ramp. | N/A   | Ram               | p Length (in)    |  |
|                               | No    | Ram               | p Width (in)     |  |
|                               | N/A   | N/A Flare Type LT |                  |  |
|                               | N/A   | Flare             | e Slope LT (%)   |  |
|                               | N/A   | Flare             | Traversable L    |  |
|                               | N/A   | Land              | ing Length (in)  |  |
| Surveyor Notes:               | N/A   | Land              | ing Width (in)   |  |
| N/A                           | N/A   | Land              | ing Slope (%)    |  |
|                               | N/A   | Land              | ing X Slope (%   |  |
|                               | N/A   | Land              | ing Curb? (Y/N   |  |
|                               | N/A   | Shar              | ed Landing?      |  |
| PROW/ADA:                     | N/A   | Gutte             | er Ponding?      |  |
| Not Found, R304.5.1, R304.5.3 | N/A   | Gutte             | er Lip Ht (in)   |  |
| ,,                            | N/A   | Paint             | ted X Walk1?     |  |
|                               |       | X Wa              | alk 1 Direction  |  |
|                               | N/A   | X Wa              | alk 1 Width (in) |  |
|                               |       | X Wa              | alk 1 Slope (%)  |  |
|                               |       |                   | alk 1 X Slope (% |  |
|                               | N/A   | Ram               | p inside XWalk   |  |