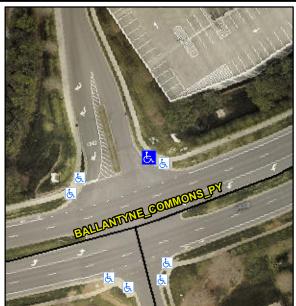

## **Access Compliance Report Public Rights-of-Way** (Curb Ramps)

Data

7.0

2.1

N/A

N/A

N/A

Main Street: BALLANTYNE COMMONS PY Cross Street: BALLANTYNE FOREST DR Intersection ID: 27530 Location: NE **Severity Score:** 10 ADA ID: 85613286838C Ramp Type: Perp Initial Pass/Fail: Fail **Overall Compliance: No** 