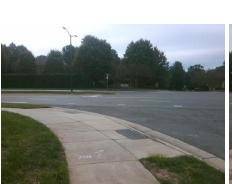

## **Access Compliance Report Public Rights-of-Way** (Curb Ramps)

Data

7.0

2.1

N/A

N/A

N/A

Main Street: BALLANTYNE COMMONS PY Cross Street: BALLANTYNE FOREST DR Intersection ID: 27530 Location: NE **Severity Score:** 10 ADA ID: 85613286838C Ramp Type: Perp Initial Pass/Fail: Fail **Overall Compliance: No** 