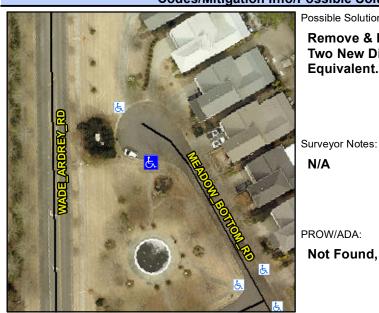

## **Access Compliance Report Public Rights-of-Way** (Curb Ramps)

Intersection ID: 10031566 Main Street: MEADOW BOTTOM RD **Cross Street: N/A** Location: ADA ID: 85662C9393C3 Ramp Type: PerpDiag Initial Pass/Fail: Fail **Overall Compliance: No Severity Score:** 12.5

**Codes/Mitigation Info/Possible Solution** 

## Field Measurements/Component Compliance

Street 1 Name Stop Condition-Street 2 Street 2 Name Stop Condition-Street 1 **MEADOW BOTTOM RD** None **MEADOW BOTTOM RD** None Possible Solutions: Remove & Replace Curb Ramp With **Two New Directional Ramps or** Equivalent.

N/A

Not Found, R304.2.2

Total Cost: 3200.00

| Field Measurements/Component Compliance |                       |       |                        |                             |       |
|-----------------------------------------|-----------------------|-------|------------------------|-----------------------------|-------|
| Compliance Description                  |                       | Data  | Compliance Description |                             | Data  |
| N/A                                     | Ramp Length (in)      | 70.0  | No                     | Ramp Slope (%)              | 8.5   |
| Yes                                     | Ramp Width (in)       | 53.0  | Yes                    | Ramp XSlope (%)             | 0.3   |
| N/A                                     | Flare Type LT         | N/A   | N/A                    | Flare Type RT               | N/A   |
| N/A                                     | Flare Slope LT (%)    | N/A   | N/A                    | Flare Slope RT (%)          | N/A   |
| N/A                                     | Flare Traversable LT? | N/A   | N/A                    | Flare Traversable RT?       | N/A   |
| N/A                                     | Landing Length (in)   | N/A   | N/A                    | DWS Provided?               | N/A   |
| N/A                                     | Landing Width (in)    | N/A   | N/A                    | DWS Contrast?               | N/A   |
| N/A                                     | Landing Slope (%)     | N/A   | N/A                    | DWS Length (in)             | N/A   |
| N/A                                     | Landing X Slope (%)   | N/A   | N/A                    | DWS Full Width?             | N/A   |
| N/A                                     | Landing Curb? (Y/N)   | N/A   | N/A                    | DWS Offset (in)             | N/A   |
| N/A                                     | Shared Landing?       | N/A   |                        |                             |       |
| N/A                                     | Gutter Ponding?       | N/A   | N/A                    | Gutter Slope (%)            | N/A   |
| N/A                                     | Gutter Lip Ht (in)    | N/A   | N/A                    | Gutter X Slope (%)          | N/A   |
| N/A                                     | Painted X Walk1?      | No    | N/A                    | Painted X Walk2?            | No    |
|                                         | X Walk 1 Direction    | To NE |                        | X Walk 2 Direction          | To NW |
| N/A                                     | X Walk 1 Width (in)   | N/A   | N/A                    | X Walk 2 Width (in)         | N/A   |
|                                         | X Walk 1 Slope (%)    | 2.6   |                        | X Walk 2 Slope (%)          | 2.3   |
|                                         | X Walk 1 X Slope (%)  | 0.2   |                        | X Walk 2 X Slope (%)        | 0.2   |
| N/A                                     | Ramp inside XWalk1?   | N/A   | N/A                    | Ramp inside XWalk2?         | N/A   |
|                                         | Road Slope (%)        | 1.8   | N/A                    | Clear Space?                | N/A   |
|                                         | Road X Slope (%)      | 0.6   | N/A                    | Clear Space to XWalk (in)   | N/A   |
| N/A                                     | Any Obstructions?     | N/A   | N/A                    | Storm Grate/Utility Hazard? | N/A   |
|                                         | Obstruction Type      |       |                        | Storm Grate/Utility Type    |       |
|                                         |                       | N/A   |                        |                             | N/A   |
|                                         |                       |       | Yes                    | Surface Condition? (G/P)    | Good  |